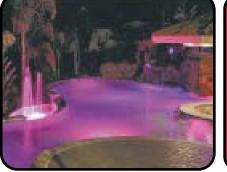

#### <u>Transform</u> the look of your pool with color LED lighting

LEDs Save

on Energy

# We Have a Solution!

With the compact technology of LED lighting, this NEW dynamic lighting design can, in most applications, replace your dim Fiber Optic lights. Transform the look of your pool with Color LED Pool Lights. With 9 vibrant colors & 5 light shows, this is sure to pique the interest of your neighbors.