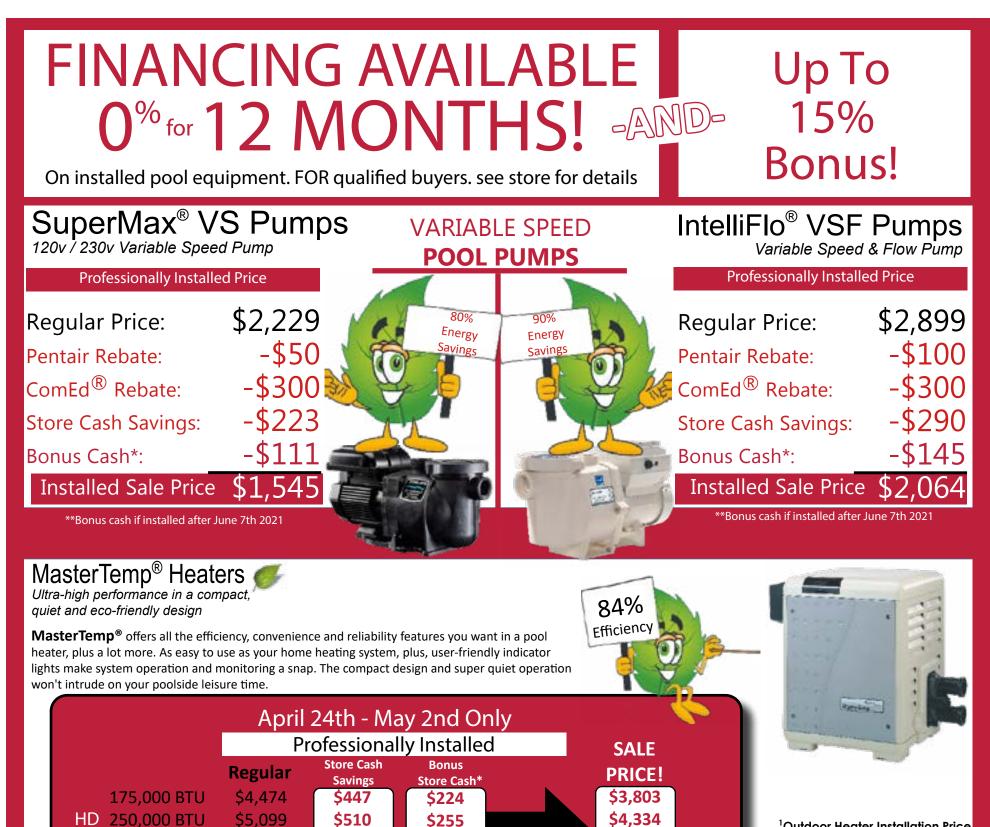

<sup>1</sup>Outdoor Heater Installation Price includes: Heater, sales tax, all plumbing connections within 10', gas & electric line connections within 5'

MasterTemp<sup>®</sup> Heaters Ultra-high performance in a compact.