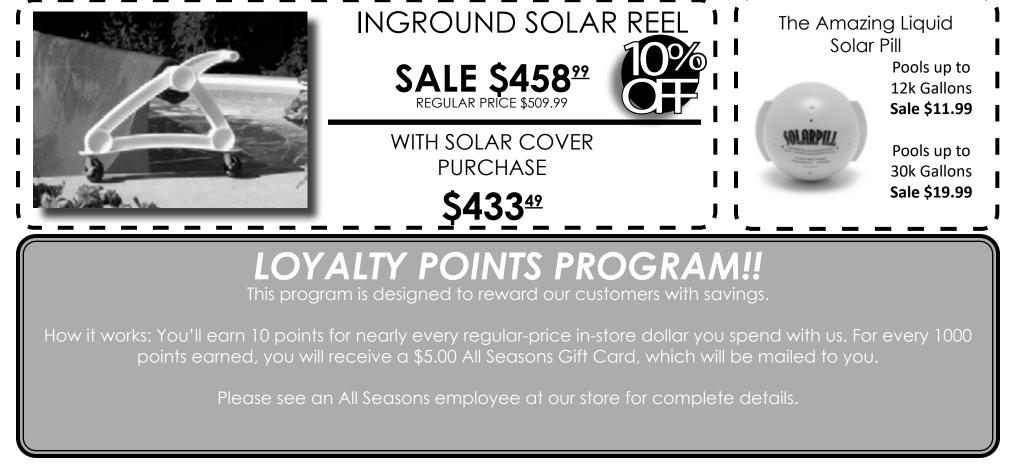

|
|                  |                            |  |

| ABOVE GROUND COVERS |                 |         |                     |
|---------------------|-----------------|---------|---------------------|
| SIZE                | SALE            | SIZE    | SALE                |
| 12'                 | \$40 <u>49</u>  | 15'X30' | \$108 <sup>89</sup> |
| 15'                 | \$62 <u>99</u>  | 16'X32' | \$123 <sup>29</sup> |
| 18'                 | \$78 <u>29</u>  | 18'X34' | \$152 <u>99</u>     |
| 21'                 | \$107 <u>99</u> |         |                     |
| 24'                 | \$140 <u>39</u> |         |                     |
| 28'                 | \$188 <u>99</u> |         |                     |
|                     |                 |         |                     |