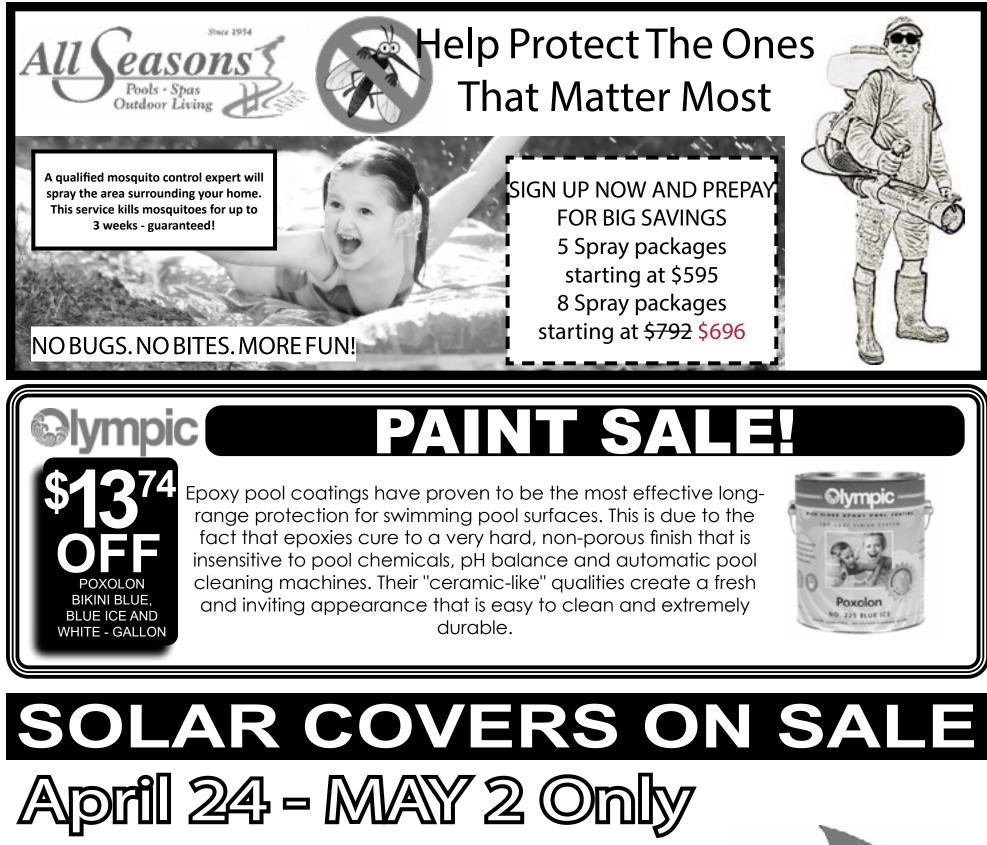

| IN GROUND COVERS |                            |  |
|------------------|----------------------------|--|
| SIZE             | SALE                       |  |
| 16'X32'          | \$167 <u>39</u>            |  |
| 18'X36'          | \$214 <sup><u>19</u></sup> |  |
| 20'X40'          | \$262 <sup><u>79</u></sup> |  |
|                  |                            |  |
|                  |                            |  |

| ABOVE GROUND COVERS |                 |         |                     |
|---------------------|-----------------|---------|---------------------|
| SIZE                | SALE            | SIZE    | SALE                |
| 12'                 | \$40 <u>49</u>  | 15'X30' | \$108 <sup>89</sup> |
| 15'                 | \$62 <u>99</u>  | 16'X32' | \$123 <sup>29</sup> |
| 1