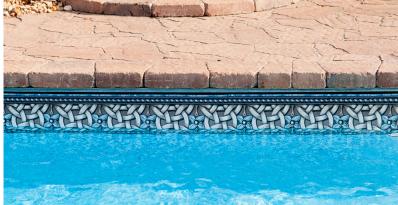

## Vinyl Liner Options

Antigua Cobalt Kontiki

Ocean Reef

Naxos Agean Seas

Belize Blue Beach Pebble

<u>Captiva</u> Whitewashed Pebble

Oceania Teal

PearlEssence

PearlEssence

Splashing Waves

Wavestone Sea Blue

## WHAT INSPIRES YOU?

Creating a backyard oasis that fits your personal style is always the first step. The pattern collections will allow you to create a unique look to your personalized vision. Vinyl is a luxurious pool

surface. It's soft, smooth

designer look for your backyard escape.

texture alleviates the rough effects of other surfaces and allows you to create a

Precision Crafted Pool Liners

Indigo Marble

Lancashire

Oceans Adrift