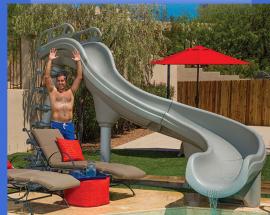

water delivery system.

#### Cyclone™

This slide will make a big splash with the little ones that enjoy your pool! The Cyclone incorporates many of the same great features of our TurboTwister, but in smaller proportions at just 4 feet tall.









## **Pool Slides**



## MORE SERIOUS FUN!

#### G-Force 2<sup>™</sup>

The 6' G-Force 2<sup>™</sup> slide packs a thrilling 360° ride that brings the amusement park excitement home to your own backyard.

#### X-Stream 2™

The 6' X-Stream  $2^{TM}$  pool slide boasts an exhilarating 2-turn ride that will impress all of the kids in the neighborhood.

#### Adrenaline™

The 7' Adrenaline™ slide is the tallest Inter-Fab slide in its class, FUN-sized, and packed with features to make it one of the most entertaining water slides on the market!









## Basketball & Volleyball

#### Basketball Volleyball Combo

Regulation size Pool Basketball set includes special color matched ball and notched powder coated aluminum post with finishing ring. Special anchor comes with finishing cap to replace post when not in use. All hardware is stainless steel. Regulation size Pool Volleyball set includes 1 1/2" dia. powder coated aluminum post, 24' net with shortening kit, adjustable height net clamps and hot colored ball. Games share 2 anchors to combine DeckVolly and DeckShoot sets. (Games cannot be played at same time).

#### Swim-N-Dunk Basketball Game

The Swim N' Dunk Residential Challenge Salt Friendly Dual Post Basketball Game features a SealedSteel coated, one-piece upright frame and rim. The continuous uprights require less hardware and