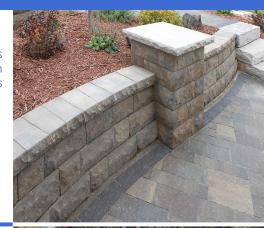

## Retaining & Sitting Walls

#### BelAir Wall 2.0®

Belair Wall® 2.0 is ideal for retaining and freestanding wall construction where aesthetics are a key consideration. The attractive multipiece design and blended colors offer an alternative look to traditional retaining wall blocks. Belair Wall 2.0 can be used in curves and corners, terraces and raised patios, or steps and columns.

#### Weston Stone®

A versatile system. Weston Stone Wall's flexibility is unmatched. Its natural stone appearance allows for a wide range of applications and design options. This double-sided wall is the ideal choice for garden walls, pillars, outdoor kitchens and planters.

#### Mega-Tandem®

The ideal alternative to natural stone, Anchor's Highland Stone System offers the same rich earthen tones, textures and varied contours. This easy-to-install system, comprised of 6-inch high units, is normally installed in a random pattern using any combination of units.

#### Wellington Wall®

One of the newest additions to the Belgard line of wall products, Wellington Wall is perfect for creating stunning landscape solutions as well as simple sitting walls. From terraces and retaining walls to columns and raised flower beds, this wall adds depth and beauty to any outdoor space.