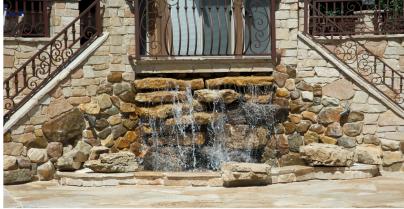

## Water Features

## Enjoythe Beauty of our Unique Designs

## Custom Natural Stone Waterfall

We specialize in Custom Water Feature Designs and Accents. Using only the best components from leading manufacturers, our design specialists can create features from raging waterfalls with dramatic caves to babbling brooks with gentle cascades of water. With the addition of custom colored lighting, creatures and fog effects, our water features really come to life.