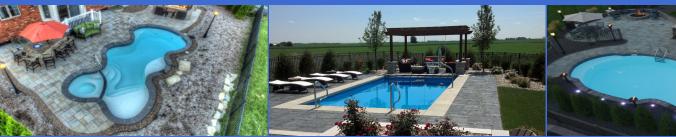

## Latham Pool Shapes

Mountain Pond
15'2x32'
18'x41'7"
20'x43'10"

Mountain Lake 6'2"x30'3" 18'2"x37'6" 20'11x39'11"

Oblique 18'x15'2"x 30'10" 18'x15'2"x34'4" 20'x18'x37'

Rectangle 12'x24' 14'x28' 16'x32' 18'x36' 20'x40'

## Custom Design

Find the shape that's the perfect fit or custom design your own pool. We can design and build almost any shape you can dream of....