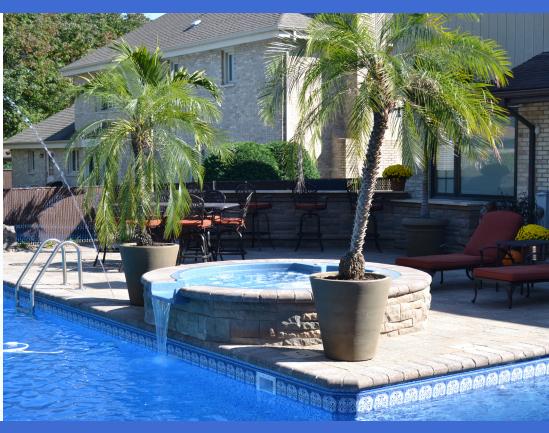

## Spillover Spas

## Acrylic/Fiberglass Spillover Spas

#### Spillover Spa with Surrounding Paver Brick

- Add a poolside spa to your poolscape to create a peaceful paradise. Color coordinate your spa to match your pool entryway and liner to achieve the perfect touch of harmony.
- Our in ground and spill-over spas are inherently rigid and strong, vacuum-formed from a single piece of acrylic, and then hand laid with fiberglass for structural support.
- We surround our spillover spas with paver brick and paver brick bullnose coping for a nice clean finished look.