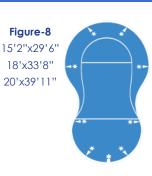

## Fiberglass Pools Shapes and Sizes

Width 15' 11" Length 44' 7" Depth 6' 4" Area 658ft<sup>2</sup> Volume 19,000G

Width 16' 2" Length 40' 6" Depth 6' 4" Area 602ft<sup>2</sup> Volume 20,600G

Width 16' Length 45' Depth 6' 4" Area 560ft<sup>2</sup> Volume 18,000G

Width 15' 11" Length 39' 7" Depth 5' 1" Area 531ft<sup>2</sup> Volume 14,400G

Width 16' 0" Length 39' 8" Depth 7' 11" Area 496ft<sup>2</sup> Volume 17,950G

### Monte Carlo

Width 15' 11" Length 31' 10" Depth 5' 8" Area 467ft<sup>2</sup> Volume 12,000G

#### Mirage

Width 15' 8" Length 39' 8" Depth 5' 4" Area 466ft<sup>2</sup>

#### Pleasure Island

Width 16' 2" Length 39' 1" Depth 6' Area 448ft<sup>2</sup>

#### Caesar's Palace

Width 16' 0" Length 33' 9" Depth 5' 8" Area 417ft<sup>2</sup> Volume 11,400G

Width 14' 1" Length 33' 1" Depth 5' Area 395ft<sup>2</sup>

#### Atlantic

Width 15' 7" Length 33' 1" Depth 5' 9" Area 375ft<sup>2</sup> Volume 10.400G

#### Vegas

Width 13' 9" Length 32' 10" Depth 8' Area 354ft<sup>2</sup> Volume 13.700G

#### Manatee Deep

Width 16' Length 45' Depth 6' 4" Area 560ft<sup>2</sup> Volume 18,000G

#### Rio

Width 15' 10" Length 28' 4" Depth 5' 7" Area 324ft<sup>2</sup> Volume 10.000G

### Desert Springs

Width 14' Length 30 Depth 6' Area 290ft<sup>2</sup> Volume 6.800G

#### Marathon

Width 8' Length 40' Depth 4' 9" Area 282ft<sup>2</sup> Volume 8,500G

#### Seaside

Width 11' 11" Length 27' 10" Depth 6' Area 242ft<sup>2</sup> Volume 8,000G

#### Gulf Breeze

Width 12' Length 20' Depth 3' 10" Area 212ft<sup>2</sup> Volume 5.600G

#### Sundia

Width 11' 9" Length 23' 9" Depth 5' 7" Area 190ft<sup>2</sup> Volume 4.600G

Width 15' 11" Length 27' 11" Depth 5' 1" Area 356ft<sup>2</sup> Volume 11,300G

\*More Shapes/Sizes available. See San Juan brochure for specifics