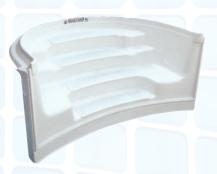

## Steps, Ladders, & Benches

#### Step Color Options

Blue Gray
Granite Granite

Vinyl Covered Bench

90 Degree Cantilever Corner Step

8' Roman Curved Step

6' Swim 'N Lounge