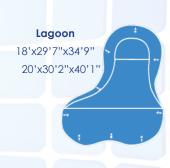

## Fiberglass Pools Shapes and Sizes

Width 15' 11" Length 44' 7" Depth 6' 4" Area 658ft<sup>2</sup> Volume 19,000G

Width 16' 2" Length 40' 6" Depth 6' 4" Area 602ft<sup>2</sup> Volume 20,600G

Width 16' Length 45' Depth 6' 4" Area 560ft<sup>2</sup> Volume 18,000G

Width 15' 11" Length 39' 7" Depth 5' 1" Area 531ft<sup>2</sup> Volume 14,400G

Width 16' 0" Length 39' 8" Depth 7' 11" Area 496ft<sup>2</sup> Volume 17,950G