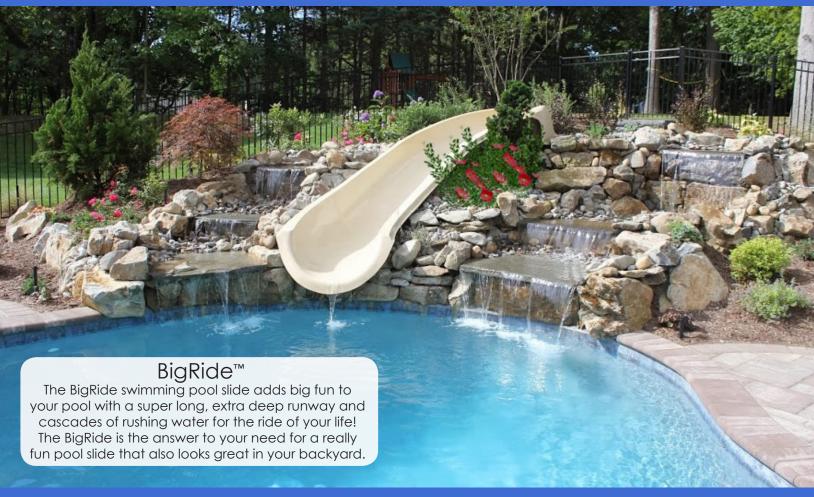

n when you're not around. It's the ultimate safety barrier that no pool should be without.





## Diving Boards



Fibre Dive Board Colors













## **Pool Slides**



## SERIOUS FUN!

#### Typhoon

This full-sized addition to our rotomolded slide line (TurboTwister and Cyclone) stands 7'4" tall to the top of the handrails, and is available in sandstone and gray granite.

### The Rogue™

The Rogue GrandRapids is a great value! An economical choice, it is still packed with lots of great features, like our GrandRapids water delivery system.

#### Cyclone™

This slide will make a big splash with the little ones that enjoy your pool! The Cyclone incorporates many of the same great features of our TurboTwister, but in smaller proportions at just 4 feet tall.









## **Pool Slides**



## MORE SERIOUS FUN!

#### G-Force 2<sup>™</sup>

The 6' G-Force 2<sup>™</sup> slide packs a thrilling 360° ride that brings the amusement park excitement home to your own backyard.

#### X-Stream 2™

The 6' X-Stream  $2^{TM}$  pool slide boasts an exhilarating 2-turn ride that will impress all of the kids in the neighborhood.

#### Adrenaline™

The 7' Adrenaline™ slide is the tallest Inter-Fab slide in its class, FUN-sized, and packed with features to make it one of the most entertaining water slides on the market!









## Basketball & Volleyball

#### Basketball Volleyball Combo

Regulation size Pool Basketball set includes special color matched ball and notched powder coated aluminum post with finishing ring. Special anchor comes with finishing cap to replace post when not in use.