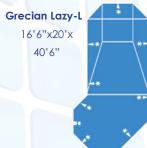

## Latham Pool Shapes

Mountain Pond
15'2x32'
18'x41'7"
20'x43'10"

Mountain Lake 6'2"x30'3" 18'2"x37'6" 20'11x39'11"

Oblique 18'x15'2"x 30'10" 18'x15'2"x34'4" 20'x18'x37'

Rectangle 12'x24' 14'x28' 16'x32' 18'x36' 20'x40'