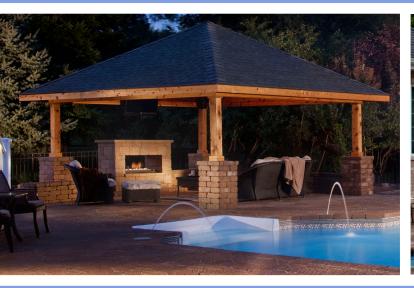

## Custom Built Outdoor Living Rooms & Pergolas

Traditionally, the favorite hangouts in the home have been the kitchen and family room. But today, the backyard is taking over as the favorite gathering space for cooking, entertaining and relaxation. More homeowners are bringing all the comforts of their indoor rooms to the outside by creating multipurpose outdoor living spaces that function as inviting extensions of their home.

### Available Options

- Cedar and composite pergolas
- Custom waterfalls raining into your pool
- Ceiling fans

- Televisions
- Fireplaces
- And much more. All rooms are 100% custom to fi your needs