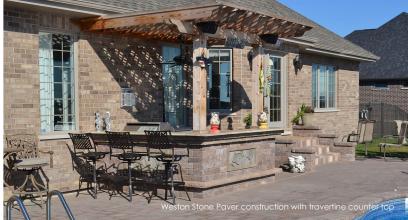

## Custom Built Outdoor Living Rooms & Pergolas

Traditionally, the favorite hangouts in the home have been the kitchen and family room. But today, the backyard is taking over as the favorite gathering space for cooking, entertaining and relaxation. More homeowners are bringing all the comforts of their indoor rooms to the outside by creating multipurpose outdoor living spaces that function as inviting extensions of their home.

### Available Options

- Cedar and composite pergolas
- Custom waterfalls raining into your pool
- Ceiling fans

- Televisions
- Fireplaces
- And much more. All rooms are 100% custom to fi your needs