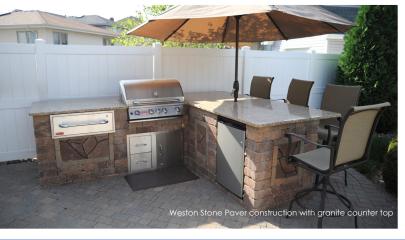

## Custom Outdoor Kitchens

Outdoor cooking centers offer convenience, flavor and appeal. Our custom outdoor kitchens complete your outdoor living space by bringing the kitchen to the pool. Finished with materials to accent your pool and match your home, these centers are built around you and for you. By including everything from refrigerators and wine chillers to searing burners and more, All Seasons will provide all that you need to prepare that gourmet meal for your family and friends.

### **Available Options**

- Natural stone veneer or paver brick construction
- Warming Drawer
- Stainless steel cabinets and drawers
- Refrigerators
- Custom taps to serve beer or juice

- Granife or fravertine counter tops
- LED accent lighting
- A variety of different size grills available
- Umbrellas
- Chicago Brick Ovens