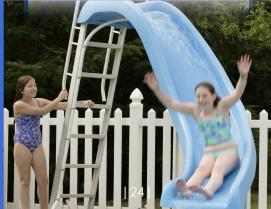

## **Pool Slides**

## SERIOUS FUN!

#### Typhoon

This full-sized addition to our rotomolded slide line (TurboTwister and Cyclone) stands 7'4" tall to the top of the handrails, and is available in sandstone and gray granite.

### The Rogue™

The Rogue GrandRapids is a great value! An economical choice, it is still packed with lots of great features, like our GrandRapids water delivery system.

#### Cyclone™

This slide will make a big splash with the little ones that enjoy your pool! The Cyclone incorporates many of the same great features of our TurboTwister, but in smaller proportions at just 4 feet tall.