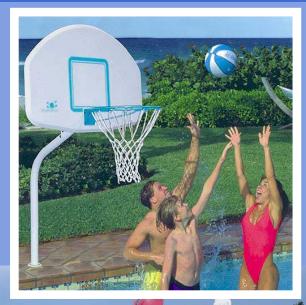

## Basketball & Volleyball

#### Swim-N-Dunk Basketball Game

The Swim N' Dunk Residential Challenge Salt Friendly Dual Post Basketball Game features a SealedSteel coated, one-piece upright frame and rim. The continuous uprights require less hardware and allow for quicker assembly, while the SealedSteel Salt Friendly coating will stand up to harsh pool environments. The game can be removed from anchors for seasonal storage, and the optional anchor caps put in place.