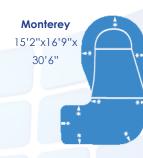

## Latham Pool Shapes

Mountain Pond
15'2x32'
18'x41'7"
20'x43'10"

Mountain Lake 6'2"x30'3" 18'2"x37'6" 20'11x39'11"

Oblique 18'x15'2"x 30'10" 18'x15'2"x34'4" 20'x18'x37'

Rectangle 12'x24' 14'x28' 16'x32' 18'x36' 20'x40'

## Custom Design

Find the shape that's the perfect fit or custom design your own pool. We can design and build almost any shape you can dream of....