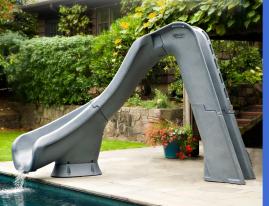

#### Typhoon

This full-sized addition to our rotomolded slide line (TurboTwister and Cyclone) stands 7'4" tall to the top of the handrails, and is available in sandstone and gray granite.

#### Cyclone™

This slide will make a big splash with the little ones that enjoy your pool! The Cyclone incorporates many of the same great features of our TurboTwister, but in smaller proportions at just 4 feet tall.