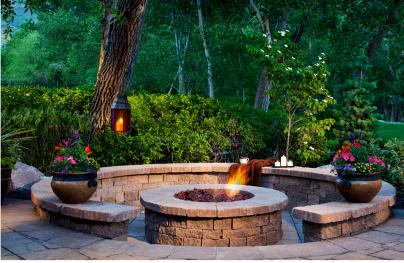

## Custom Fire Pits & Fireplaces

Our fire features offer a romantic evening accent and a comforting place to warm you in the cool night air. Pour a glass of wine and snuggle up to a warming outdoor fireplace or grab some marshmallows and toast them with the kids next to an All Seasons created custom fire pit. We can combine water elements with our fire features as well, to create soothing sounds of bubbling brooks with the hypnotic effect of the dancing flames.

### **Available Options**

- Wood burning or natural gas
- Surrounding sitting walls
- Wireless ignition or manual-li-

- Vented or vent free fireplace
- LED accent lighting
- Paver brick or natural veneer construction