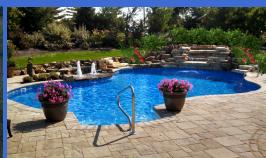

# Shotcrete Pools Customizing Options Sun Tanning Ledge

Swimming pools and sun go hand in hand. One of the many advantages of building a shotcrete pool is the ability to create a custom suntan ledge that everyone can lounge on while adding a little sun to their complexion.

## Custom Natural Stone Waterfall

We specialize in Custom Water Feature Designs and Accents. Using only the best components from leading manufacturers, our design specialists can create features from raging waterfalls with dramatic caves to babbling brooks with gentle cascades of water. With the addition of custom colored lighting, creatures and fog effects, our water features really come to life.