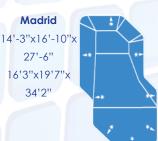

## Fiberglass Pools Shapes and Sizes

Width 15' 11" Length 44' 7" Depth 6' 4" Area 658ft<sup>2</sup> Volume 19,000G

Width 16' 2" Length 40' 6" Depth 6' 4" Area 602ft<sup>2</sup> Volume 20,600G

Width 16' Length 45' Depth 6' 4" Area 560ft<sup>2</sup> Volume 18,000G

Width 15' 11" Length 39' 7" Depth 5' 1" Area 531ft<sup>2</sup> Volume 14,400G

Width 16' 0" Length 39' 8" Depth 7' 11" Area 496ft<sup>2</sup> Volume 17,950G

### Monte Carlo

Width 15' 11" Length 31' 10" Depth 5' 8" Area 467ft<sup>2</sup> Volume 12,000G

#### Mirage

Width 15' 8" Length 39' 8" Depth 5' 4" Area 466ft<sup>2</sup>

#### Pleasure Island

Width 16' 2" Length 39' 1" Depth 6' Area 448ft<sup>2</sup>

#### Caesar's Palace

Width 16' 0" Length 33' 9" Depth 5' 8" Area 417ft<sup>2</sup> Volume 11,400G

Width 14' 1" Length 33' 1" Depth 5' Area 395ft<sup>2</sup>

#### Atlantic

Width 15' 7" Length 33' 1" Depth 5' 9" Area 375ft<sup>2</sup> Volume 10.400G

#### Vegas

Width 13' 9" Length 32' 10" Depth 8' Area 354ft<sup>2</sup> Volume 13.700G

#### Manatee Deep

Width 16' Length 45' Depth 6' 4" Area 560ft<sup>2</sup> Volume 18,000G

#### Rio

Width 15' 10" Length 28' 4" Depth 5' 7" Area 324ft<sup>2</sup> Volume 10.000G

### Desert Springs

Width 14' Length 30 Depth 6' Area 290ft<sup>2</sup> Volume 6.800G

#### Marathon

Width 8' Length 40' Depth 4' 9" Area 282ft<sup>2</sup> Volume 8,500G

#### Seaside

Width 11' 11" Length 27' 10" Depth 6' Area 242ft<sup>2</sup> Volume 8,000G

#### Gulf Breeze

Width 12' Length 20' Depth 3' 10" Area 212ft<sup>2</sup> Volume 5.600G

#### Sundia

Width 11' 9" Length 23' 9" Depth 5' 7" Area 190ft<sup>2</sup> Volume 4.600G

Width 15' 11" Length 27' 11" Depth 5' 1" Area 356ft<sup>2</sup> Volume 11,300G

\*More Shapes/Sizes available. See San Juan brochure for specifics