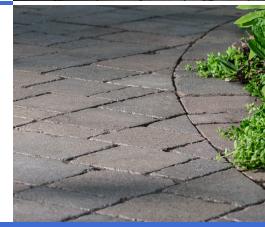

## Decking

## **Belgard Pavers**

#### Mega-Arbel® Paver

Mega-Arbel pavers give homeowners the perfectly integrated, natural-looking hardscapes they desire. Featuring a range of attractive natural hues to choose from, Mega-Arbel's scale is similar to natural flagstone—roughly two times larger than Arbel, its smaller counterpart. Plus, installation is easy—cutting is reduced to a minimum due to Mega-Arbel's ingenious interlocking design.

### Mega Lafitt® Paver

The newest addition to the Belgard Collection, Mega Lafitt features the most natural looking texture available in a modular paver. Mega Lafitt combines the look and feel of cut flagstone with the strength and long-term durability customers expect from Belgard. Its larger proportions and modular shapes allow for ample design flexibility, and with an 80mm height, installation is a breeze.

### Urbana Stone® Paver

The Urbana® Collection's fine chiseled textures and contours combine with its random shapes and patterns to recall vintage cut stone. It is offered in a versatile three-piece modular system with an optional large square that adds a broader range of shapes and an even grander scale.

#### Mega-Dublin® Paver

When you create an outdoor living room, you can be sure it will not only be filled with life, but with moments that last a lifetime. Whether hosting an impromptu dinner party, inviting the neighbors over, or just spending some quality time with your family. Belgard Mega-Dublin is your choice for a beautiful patio design.