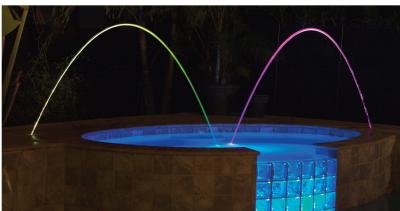

## Laminar Jets

Laminar Jets create totally clear, uniform arcs of moving water that originate from either your pool deck or surrounding landscape. At night, these translucent streams are brilliantly colored with an LED light source.