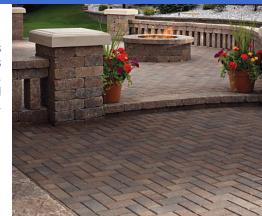

## Decking

## **Belgard Pavers**

#### Holland Stone® Paver

The Simple Elegance of Holland Stone Makes Your Home Simply Magnificent. Sometimes the most elegant ideas are also the most simple. Introducing Holland Stone, Belgard's solution to finding a refined, yet versatile paver. Because of its classic, rectangular shape, you can create numerous interesting architectural designs that remain as stylish and attractive through the years as the day they were installed. Holland Stone - simple shape, simple elegance.

#### Old York® Paver

Old York™ Pavers designed by Belgard® provide a natural yet elegant look that will bring your outdoor space to life. With the appearance of weathered clay brick and a wide assortment of face textures and installation patterns, Old York™ Pavers give you the means by which to create a unique and attractive outdoor area. Great for use in a wide range of hardscape projects.

#### Lafitt Rustic Slab® Paver

Lafitt Rustic Slab features the look and texture of cut slate combined with the lasting strength and staying power that are hallmarks of Belgard pavers. Three shapes allow for a wide variety of design options, giving homeowners the ability to create eye-catching patios, walkways and more, with a natural slate appearance.