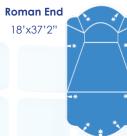

## Latham Pool Shapes

Mountain Pond
15'2x32'
18'x41'7"
20'x43'10"

Mountain Lake 6'2"x30'3" 18'2"x37'6" 20'11x39'11"

Oblique 18'x15'2"x 30'10" 18'x15'2"x34'4" 20'x18'x37'

Rectangle 12'x24' 14'x28' 16'x32' 18'x36' 20'x40'

## Custom Design

Find the shape that's the perfect fit or custom design your own pool. We can design and build almost any shape you can dream of....