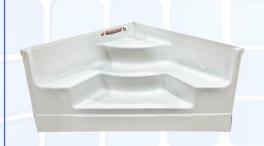

## Steps, Ladders, & Benches

#### Thermoplastic Step Collection For Vinyl Liner Pools

Thermoplastic Pacific steps are molded from a solid sheet of coextruded Luran® S with an ABS substrate from BASF resulting in a strong, one-piece design that will never delaminate, splinter, corrode, or puncture. The raised, non-slip tread pattern allows for safe and easy pool entry and exit.