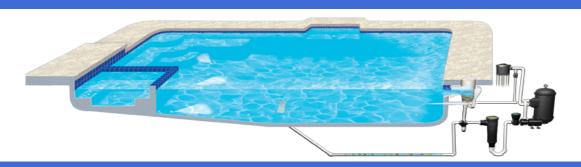

## In Floor Cleaning Systems

Automatic, Silent, Systematic, Programmed Cleaning

For some people, the work involved in pool maintenance is all that stands between them and their dream pool. All Seasons' state-of-the-art pool cleaning, debris removal and circulation system is powered by amazing technology. This amazing and virtually invisible cleaning system always keeps your pool healthy, sparking clean and swim-ready.

#### **DETAILS THAT MATTER**

- Built into the floor and walls of your pool during construction
- Pop-up nozzles located throughout the pool bottom shoot streams of water that push debris
  to the drain area
- Main Drain Debris Removal System uses an efficient pump system to transfer waste from the main drain to an easy-to-clean canister at deck level
- Superior efficiency in water circulation saves you money on chemical & energy costs
- Custom-designed for your pool

#### **CIRCULATION BENEFITS**

- Enjoy cleaner, healthier water
- No poorly-circulated algae-prone areas
- Eliminates cold spots for more comfortable swimming
- Saves on chemicals during the entire life of the pool
- Saves energy costs for the entire life of the pool
- Better for the environment