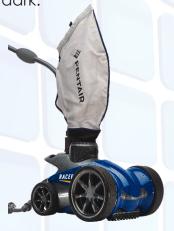

## Pressure-Side

Polaris<sup>™</sup> 3900

#### Kreepy Krauly® Racer™

The new Kreepy Krauly Racer cleaner cleans 30% faster than any other pressure-side cleaner. It gets pools sparkling clean with 1/3 more power, a massive intake, and a built-in rotating brush to tackle dirt and debris with ease. Plus, the distinctive Night Cruize™ LED Lights add intrigue after dark.