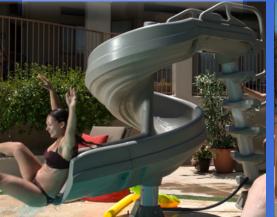

## **Pool Slides**

## SERIOUS FUN!

#### Typhoon

This full-sized addition to our rotomolded slide line (TurboTwister and Cyclone) stands 7'4" tall to the top of the handrails, and is available in sandstone and gray granite.

### The Rogue™

The Rogue GrandRapids is a great value! An economical choice, it is still packed with lots of great features, like our GrandRapids water delivery system.

#### Cyclone™

This slide will make a big splash with the little ones that enjoy your pool! The Cyclone incorporates many of the same great features of our TurboTwister, but in smaller proportions at just 4 feet tall.