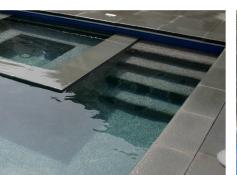

## Custom Steps and Bench Seating

They're not just steps, they're an entrance way into your water world. Our ability to create custom steps & benching allows the pool to be more usable to your needs while adding a splash of character.