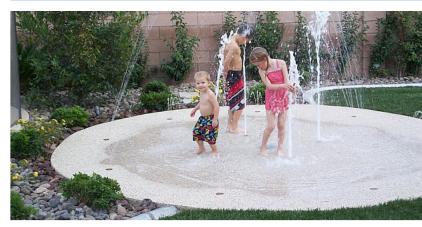

## Splash Pad

A backyard splash pad is a great complement for existing pools. A unique add-on for new pool construction, or it can be installed as a stand-alone, play-in water feature.