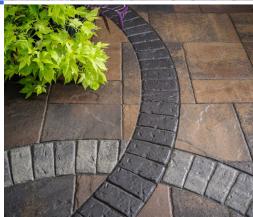

## Decking

## **Belgard Pavers**

#### Mega-Arbel® Paver

Mega-Arbel pavers give homeowners the perfectly integrated, natural-looking hardscapes they desire. Featuring a range of attractive natural hues to choose from, Mega-Arbel's scale is similar to natural flagstone—roughly two times larger than Arbel, its smaller counterpart. Plus, installation is easy—cutting is reduced to a minimum due to Mega-Arbel's ingenious interlocking design.

### Mega Lafitt® Paver

The newest addition to the Belgard Collection, Mega Lafitt features the most natural looking texture available in a modular paver. Mega Lafitt combines the look and feel of cut flagstone with the strength and long-term durability customers expect from Belgard. Its larger proportions and modular shapes allow for ample design flexibility, and with an 80mm height, installation is a breeze.

### Urbana Stone® Paver

The Urbana® Collection's fine chiseled textures and contours combine with its random shapes and patterns to recall vintage cut stone. It is offered in a versatile three-piece modular system with an optional large square that adds a broader range of shapes and an even grander scale.

#### Mega-Dublin® Paver

When you create an outdoor living room, you can be sure it will not only be filled with life, but with moments that last a lifetime. Whether hosting an impromptu dinner party, inviting the neighbors over, or just spending some quality time with your family. Belgard Mega-Dublin is your choice for a beautiful patio design.