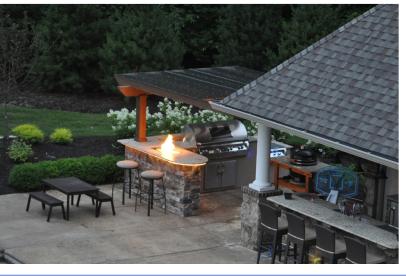

## Indulgeyourself with a Personal Oasis

At All Seasons Pools, Spas & Outdoor Living, our goal is to make sure that your house is always the center of your social network. Whether it's creating a way to cook and eat outside or creating a fire feature to have a comforting place to warm you in that cool night air, adding an outdoor cooking center, living room, or fire pit is the perfect way to finish off your backyard paradise.

## Custom Outdoor Kitchens

Outdoor cooking centers offer convenience, flavor and appeal. Our custom outdoor kitchens complete your outdoor living space by bringing the kitchen to the pool. Finished with materials to accent your pool and match your home, these centers are built around you and for you. By including everything from refrigerators and wine chillers to searing burners and more, All Seasons will provide all that you need to prepare that gourmet meal for your family and friends.

### **Available Options**

- Natural stone veneer or paver brick construction
- Warming Drawer
- Stainless steel cabinets and drawers
- Refrigerators
- Custom taps to serve beer or juice

- Granife or fravertine counter tops
- LED accent lighting
- A variety of different size grills available
- Umbrellas
- Chicago Brick Ovens