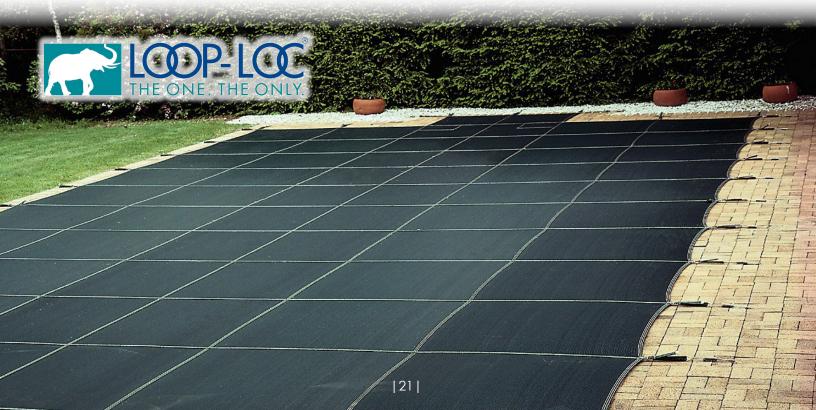

## Winter Safety Covers

#### Loop-Loc Pool Safety Covers

Imitation is the sincerest form of flattery - except when it comes to your family's safety. So make sure you protect your family with "The ELEPHANT™ Cover". The only mesh safety pool cover proven strong enough to support an elephant. No other pool safety cover meets our quality standards - or comes with our commitment to superior customer service. Built super-strong and securely anchored into the deck, LOOP-LOC puts an unbreakable "lock" on your pool to protect your family.

## COVER MATERIALS PERFORMANCE SPECIFICATIONS

Super Dense Mesh

Manufactured of ultra-strong, super dense mesh that blocks virtually all sunlight but still lets rain and melting snow easily drain through. A Mesh safety pool cover is the perfect choice for customers who want less light and debris in their pools, but still want the one-of-a-kind protection of the only pool cover proven safe and strong enough to support an elephant!

| PROTECTION | SUNBLOCK                            | WARRANTY                | COLORS                                                                                                                               |
|------------|-------------------------------------|-------------------------|--------------------------------------------------------------------------------------------------------------------------------------|
| MAXIMUM    | Blocks<br>Virtually All<br>Sunlight | 15<br>Years<br>Prorated | Comes Standard OR colors to match your choice of Designer Standard OR colors to match your outdoor décor*  Green Tan Black Blue Gray |