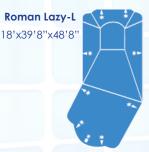

## Fiberglass Pools Shapes and Sizes

Width 15' 11" Length 44' 7" Depth 6' 4" Area 658ft<sup>2</sup> Volume 19,000G

Width 16' 2" Length 40' 6" Depth 6' 4" Area 602ft<sup>2</sup> Volume 20,600G

Width 16' Length 45' Depth 6' 4" Area 560ft<sup>2</sup> Volume 18,000G

Width 15' 11" Length 39' 7" Depth 5' 1" Area 531ft<sup>2</sup> Volume 14,400G

Width 16' 0" Length 39' 8" Depth 7' 11" Area 496ft<sup>2</sup> Volume 17,950G

### Monte Carlo

Width 15' 11" Length 31' 10" Depth 5' 8" Area 467ft<sup>2</sup> Volume 12,000G