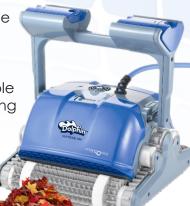

## Robotic

Dolphin™ M400

- Weekly timer -- preset cleaning cycles throughout the week!
- Full filter indicator lets you know it's time to clean the cartridge
- Additional 3rd underside scrubbing brush powers away dirt and debris!
- Quick-n-easy top access filter cartridge
- Bluetooth Ready for remote guided navigation

 Patented swivel cable helps prevent tangling

Incredibly efficient

 costs less than 15
 cents to clean the pool.