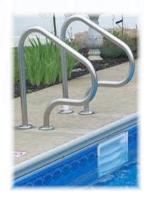

## Steps, Ladders, & Benches

#### Ladders

#### In-Wall Ladder

This ladder is commonly used in pools with an Automatic Cover. A popular option on vinyl liner & shotcrete pools.\*

\*Vinyl Liner in-wall step shown