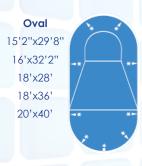

## Fiberglass Pools Shapes and Sizes

Width 15' 11" Length 44' 7" Depth 6' 4" Area 658ft<sup>2</sup> Volume 19,000G

Width 16' 2" Length 40' 6" Depth 6' 4" Area 602ft<sup>2</sup> Volume 20,600G

Width 16' Length 45' Depth 6' 4" Area 560ft<sup>2</sup> Volume 18,000G

Width 15' 11" Length 39' 7" Depth 5' 1" Area 531ft<sup>2</sup> Volume 14,400G

Width 16' 0" Length 39' 8" Depth 7' 11" Area 496ft<sup>2</sup> Volume 17,950G

### Monte Carlo

Width 15' 11" Length 31' 10" Depth 5' 8" Area 467ft<sup>2</sup> Volume 12,000G

#### Mirage

Width 15' 8" Length 39' 8" Depth 5' 4" Area 466ft<sup>2</sup>

#### Pleasure Island

Width 16' 2" Length 39' 1" Depth 6' Area 448ft<sup>2</sup>

#### Caesar's Palace

Width 16' 0" Length 33' 9" Depth 5' 8" Area 417ft<sup>2</sup> Volume 11,400G

Width 14' 1" Length 33' 1" Depth 5' Area 395ft<sup>2</sup>

#### Atlantic

Width 15' 7" Length 33' 1" Depth 5' 9" Area 375ft<sup>2</sup> Volume 10.400G

#### Vegas

Width 13' 9" Length 32' 10" Depth 8' Area 354ft<sup>2</sup> Volume 13.700G

#### Manatee Deep

Width 16' Length 45' Depth 6' 4" Area 560ft<sup>2</sup> Volume 18,000G

#### Rio

Width 15' 10" Length 28' 4" Depth 5' 7" Area 324ft<sup>2</sup> Volume 10.000G

### Desert Springs

Width 14' Length 30 Depth 6' Area 290ft<sup>2</sup> Volume 6.800G

#### Marathon

Width 8' Length 40' Depth 4' 9" Area 282ft<sup>2</sup> Volume 8,500G

#### Seaside

Width 11' 11" Length 27' 10" Depth 6' Area 242ft<sup>2</sup> Volume 8,000G

#### Gulf Breeze

Width 12' Length 20' Depth 3' 10" Area 212ft<sup>2</sup> Volume 5.600G

#### Sundia

Width 11' 9" Length 23' 9" Depth 5' 7" Area 190ft<sup>2</sup> Volume 4.600G

Width 15' 11" Length 27' 11" Depth 5' 1" Area 356ft<sup>2</sup> Volume 11,300G

\*More Shapes/Sizes available. See San Juan brochure for specifics