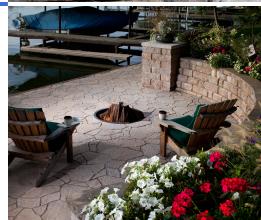

## Water Features

## Enjoythe Beauty of our Unique Designs

## Custom Natural Stone Waterfall

We specialize in Custom Water Feature Designs and Accents. Using only the best components from leading manufacturers, our design specialists can create features from raging waterfalls with dramatic caves to babbling brooks with gentle cascades of water. With the addition of custom colored lighting, creatures and fog effects, our water features really come to life.