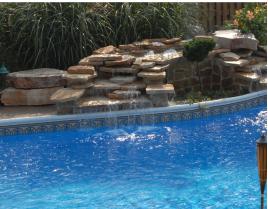

## Custom Natural Stone Waterfall

We specialize in Custom Water Feature Designs and Accents. Using only the best components from leading manufacturers, our design specialists can create features from raging waterfalls with dramatic caves to babbling brooks with gentle cascades of water. With the addition of custom colored lighting, creatures and fog effects, our water features really come to life.