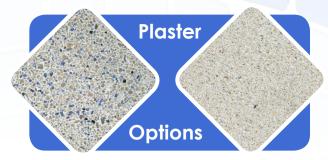

## Customizing Options

When designing your Shotcrete pool or spa, selections are made for the tile border around the perimeter walls and a selection for a plastered finish that will add sparkle to your water.