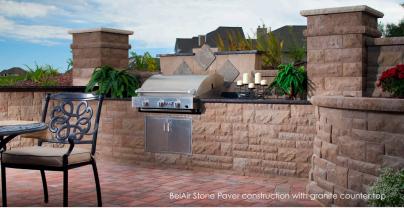

## Custom Outdoor Kitchens

Outdoor cooking centers offer convenience, flavor and appeal. Our custom outdoor kitchens complete your outdoor living space by bringing the kitchen to the pool. Finished with materials to accent your pool and match your home, these centers are built around you and for you. By including everything from refrigerators and wine chillers to searing burners and more, All Seasons will provide all that you need to prepare that gourmet meal for your family and friends.

### **Available Options**

- Natural stone veneer or paver brick construction
- Warming Drawer
- Stainless steel cabinets and drawers
- Refrigerators
- Custom taps to serve beer or juice

- Granife or fravertine counter tops
- LED accent lighting
- A variety of different size grills available
- Umbrellas
- Chicago Brick Ovens