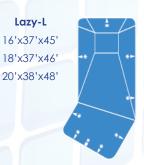

## Latham Pool Shapes

Mountain Pond
15'2x32'
18'x41'7"
20'x43'10"

Mountain Lake 6'2"x30'3" 18'2"x37'6" 20'11x39'11"

Oblique 18'x15'2"x 30'10" 18'x15'2"x34'4" 20'x18'x37'

Rectangle 12'x24' 14'x28' 16'x32' 18'x36' 20'x40'