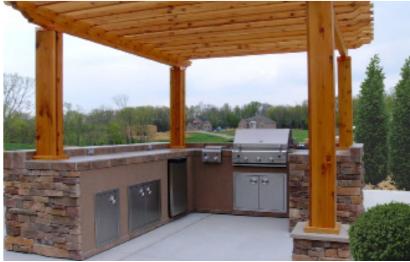

## Indulgeyourself with a Personal Oasis

At All Seasons Pools, Spas & Outdoor Living, our goal is to make sure that your house is always the center of your social network. Whether it's creating a way to cook and eat outside or creating a fire feature to have a comforting place to warm you in that cool night air, adding an outdoor cooking center, living room, or fire pit is the perfect way to finish off your backyard paradise.

## Custom Outdoor Kitchens

Outdoor cooking centers offer convenience, flavor and appeal. Our custom outdoor kitchens complete your outdoor living space by bringing the kitchen to the pool. Finished with materials to accent your pool and match your home, these centers are built around you and for you. By including everything from refrigerators and wine chillers to searing burners and more, All Seasons will provide all that you need to prepare that gourmet meal for your family and friends.

### **Available Options**

- Natural stone veneer or paver brick construction
- Warming Drawer
- Stainless steel cabinets and drawers
- Refrigerators
- Custom taps to serve beer or juice

- Granife or fravertine counter tops
- LED accent lighting
- A variety of different size grills available
- Umbrellas
- Chicago Brick Ovens