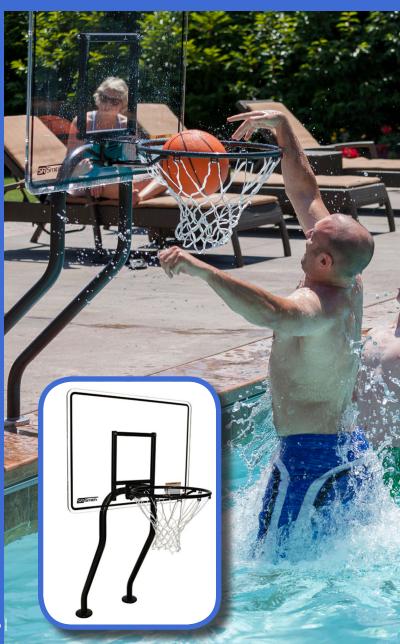

## Basketball & Volleyball

#### Basketball Volleyball Combo

Regulation size Pool Basketball set includes special color matched ball and notched powder coated aluminum post with finishing ring. Special anchor comes with finishing cap to replace post when not in use. All hardware is stainless steel. Regulation size Pool Volleyball set includes 1 1/2" dia. powder coated aluminum post, 24' net with shortening kit, adjustable height net clamps and hot colored ball. Games share 2 anchors to combine DeckVolly and DeckShoot sets. (Games cannot be played at same time).

#### Swim-N-Dunk Basketball Game

The Swim N' Dunk Residential Challenge Salt Friendly Dual Post Basketball Game features a SealedSteel coated, one-piece upright frame and rim. The continuous uprights require less hardware and allow for quicker assembly, while the SealedSteel Salt Friendly coating will stand up to harsh pool environments. The game can be removed from anchors for seasonal storage, and the optional anchor caps put in place.