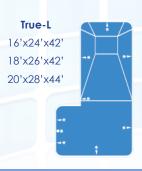

## Latham Pool Shapes

Mountain Pond
15'2x32'
18'x41'7"
20'x43'10"

Mountain Lake 6'2"x30'3" 18'2"x37'6" 20'11x39'11"

Oblique 18'x15'2"x 30'10" 18'x15'2"x34'4" 20'x18'x37'

Rectangle 12'x24' 14'x28' 16'x32' 18'x36' 20'x40'