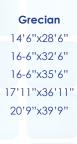

## Fiberglass Pools Shapes and Sizes

Width 15' 11" Length 44' 7" Depth 6' 4" Area 658ft<sup>2</sup> Volume 19,000G

Width 16' 2" Length 40' 6" Depth 6' 4" Area 602ft<sup>2</sup> Volume 20,600G

Width 16' Length 45' Depth 6' 4" Area 560ft<sup>2</sup> Volume 18,000G

Width 15' 11" Length 39' 7" Depth 5' 1" Area 531ft<sup>2</sup> Volume 14,400G

Width 16' 0" Length 39' 8" Depth 7' 11" Area 496ft<sup>2</sup> Volume 17,950G