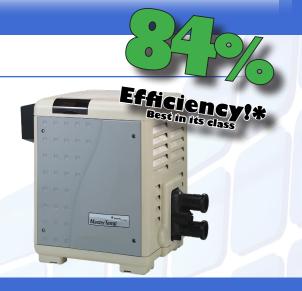

## MasterTemp®

### <u>MasterTem</u>p™ Heaters **©**

MasterTemp® offers all the efficiency, convenience and reliability features you want in a pool heater, plus a lot more. As easy to use as your home heating system, plus, user-friendly indicator lights make system operation and monitoring a snap. The compact design and super quiet operation won't intrude on your pool side leisure time.

Because of its optimized fuel/air mixture, the MasterTemp is rated at a 84% efficiency rating, the highest in its class.