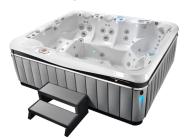

Choose from one of the fifteen models in the three series.

#### **Utopia® Series**

Cantabria® Geneva® Niagara® Tahitian® Florence®

Provence®

9'x 7'7" x 38" Seats 8 Adults 7'5" x 7'5" x 38" Seats 6 Adults 7'5" x 7'5" x 38" Seats 7 Adults 7' x 7' x 36" Seats 6 Adults 7' x 7' x 36" Seats 6 Adults 6'6" x 7' x 35" Seats 4 Adults

#### Paradise® Series

 Makena®
 7'5"'x 7'5" x 36" Seats 6 Adults

 Salina®
 7'5" x 7'5" x 36" Seats 7 Adults

 Martinique®
 7'5" x 6'4" x 34" Seats 5 Adults

 Kauai®
 7' x 5'5" x 29" Seats 5 Adults

#### Vacanza® Series

**COMFORT** 

DESIGN

PERFORMANCE

 Palatino®
 7'5" x 7'5" x 38" Seats 6 Adults

 Marino®
 7' x 7' x 36" Seats 6 Adults

 Vanto®
 7' x 7' x 36" Seats 7 Adults

 Tarino®
 6'10" x 6'10" x 33" Seats 5 Adults