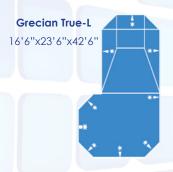

## Latham Pool Shapes

Mountain Pond
15'2x32'
18'x41'7"
20'x43'10"

Mountain Lake 6'2"x30'3" 18'2"x37'6" 20'11x39'11"

Oblique 18'x15'2"x 30'10" 18'x15'2"x34'4" 20'x18'x37'

Rectangle 12'x24' 14'x28' 16'x32' 18'x36' 20'x40'

## Custom Design

Find the shape that's the perfect fit or custom design your own pool. We can design and build almost any shape you can dream of....