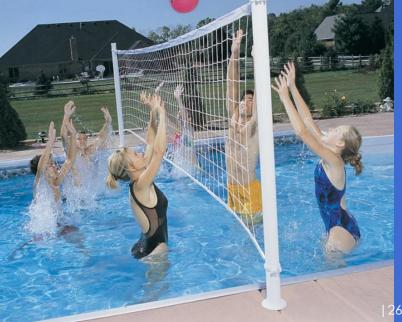

## Basketball & Volleyball

#### Basketball Volleyball Combo

Regulation size Pool Basketball set includes special color matched ball and notched powder coated aluminum post with finishing ring. Special anchor comes with finishing cap to replace post when not in use. All hardware is stainless steel. Regulation size Pool Volleyball set includes 1 1/2" dia. powder coated aluminum post, 24' net with shortening kit, adjustable height net clamps and hot colored ball. Games share 2 anchors to combine DeckVolly and DeckShoot sets. (Games cannot be played at same time).