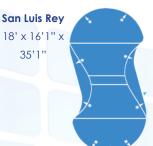

## Latham Pool Shapes

Mountain Pond
15'2x32'
18'x41'7"
20'x43'10"

Mountain Lake 6'2"x30'3" 18'2"x37'6" 20'11x39'11"

Oblique 18'x15'2"x 30'10" 18'x15'2"x34'4" 20'x18'x37'

Rectangle 12'x24' 14'x28' 16'x32' 18'x36' 20'x40'