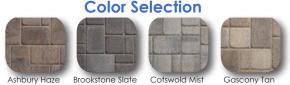

tive outdoor area. Great for use in a wide range of hardscape projects.







#### Lafitt Rustic Slab® Paver

Lafitt Rustic Slab features the look and texture of cut slate combined with the lasting strength and staying power that are hallmarks of Belgard pavers. Three shapes allow for a wide variety of design options, giving homeowners the ability to create eye-catching patios, walkways and more, with a natural slate appearance.

#### **Color Selection**





### Cambridge Cobble® Paver

Both durable and adaptable, Cambridge Cobble® offers a more tailored, architectural look with its gently rounded corners and domed pillow top surface. The subtle color combinations and versatile pattern make it ideal for crafting intricate circular designs and captivating walkways.

**Color Selection** 







## Concrete Options

### **Broom Finished Concrete**

Standard concrete, broom finished, with controlled expansion joints to add style.

## **Dyed Concrete**

Combining the stability of concrete with the enticing colors of stone and brick, dyed concrete offers beautiful alternatives for homeowners. Many different colors to choose from.



## Stamped Concrete

Also known as patterned concrete and is designed to resemble brick, slate, or tile on the pool deck surface.

## Decking



## Coping

## Paver Brick Coping





The smooth surface of the bullnose paver offers many opportunities that are only limited by your imagination. Whether you are looking for something to surround your pool or searching for a unique step application, Belgard's bullnose paver is the answer.

Give your pool