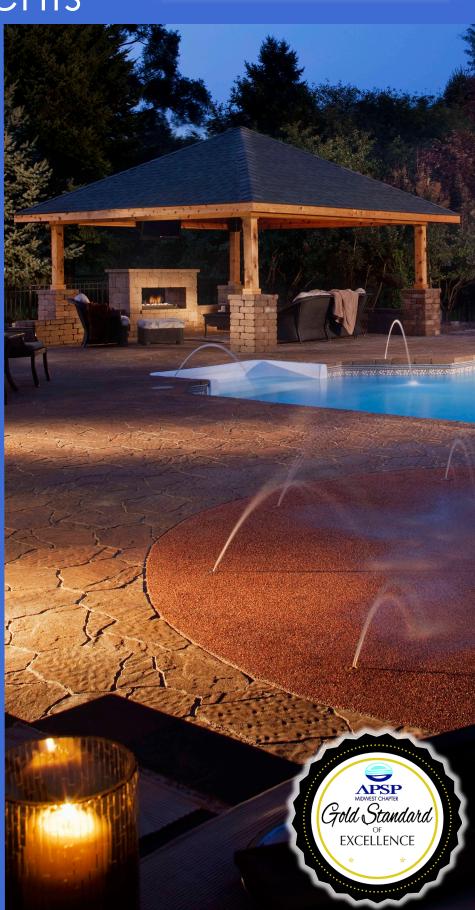

## Indulgeyourself with a Personal Oasis

At All Seasons Pools, Spas & Outdoor Living, our goal is to make sure that your house is always the center of your social network. Whether it's creating a way to cook and eat outside or creating a fire feature to have a comforting place to warm you in that cool night air, adding an outdoor cooking center, living room, or fire pit is the perfect way to finish off your backyard paradise.

## Custom Outdoor Kitchens

Outdoor cooking centers offer convenience, flavor and appeal. Our custom outdoor kitchens complete your outdoor living space by bringing the kitchen to the pool. Finished with materials to accent your pool and match your home, these centers are built around you and for you. By including everything from refrigerators and wine chillers to searing burners and more, All Seasons will provide all that you need to prepare that gourmet meal for your family and friends.

## Custom Fire Pits & Fireplaces

Our fire features offer a romantic evening accent and a comforting place to warm you in the cool night air. Pour a glass of wine and snuggle up to a warming outdoor fireplace or grab some marshmallows and toast them with the kids next to an All Seasons created custom fire pit. We can combine water elements with our fire features as well, to create soothing sounds of bubbling brooks with the hypnotic effect of the dancing flames.

## Custom Built Outdoor Living Rooms & Pergolas

Traditionally, the favorite hangouts in the home have been the kitchen and family room. But today, the backyard is taking over as the favorite gathering space for cooking, entertaining and relaxation. More homeowners are bringing all the comforts of their indoor rooms to the outside by creating multipurpose outdoor living spaces that function as inviting extensions of their home.