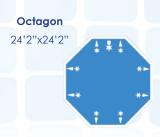

## Latham Pool Shapes

Mountain Pond
15'2x32'
18'x41'7"
20'x43'10"

Mountain Lake 6'2"x30'3" 18'2"x37'6" 20'11x39'11"

Oblique 18'x15'2"x 30'10" 18'x15'2"x34'4" 20'x18'x37'

Rectangle 12'x24' 14'x28' 16'x32' 18'x36' 20'x40'