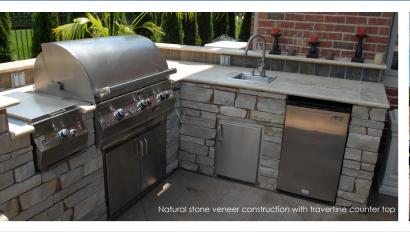

## Custom Outdoor Kitchens

Outdoor cooking centers offer convenience, flavor and appeal. Our custom outdoor kitchens complete your outdoor living space by bringing the kitchen to the pool. Finished with materials to accent your pool and match your home, these centers are built around you and for you. By including everything from refrigerators and wine chillers to searing burners and more, All Seasons will provide all that you need to prepare that gourmet meal for your family and friends.

### **Available Options**

- Natural stone veneer or paver brick construction
- Warming Drawer
- Stainless steel cabinets and drawers
- Refrigerators
- Custom taps to serve beer or juice

- Granife or fravertine counter tops
- LED accent lighting
- A variety of different size grills available
- Umbrellas
- Chicago Brick Ovens