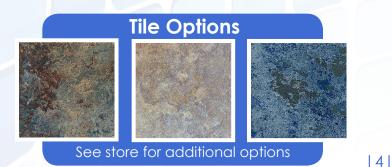

## Customizing Options

When designing your Shotcrete pool or spa, selections are made for the tile border around the perimeter walls and a selection for a plastered finish that will add sparkle to your water.