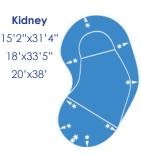

## Fiberglass Pools Shapes and Sizes

Width 15' 11" Length 44' 7" Depth 6' 4" Area 658ft<sup>2</sup> Volume 19,000G

Width 16' 2" Length 40' 6" Depth 6' 4" Area 602ft<sup>2</sup> Volume 20,600G

Width 16' Length 45' Depth 6' 4" Area 560ft<sup>2</sup> Volume 18,000G

Width 15' 11" Length 39' 7" Depth 5' 1" Area 531ft<sup>2</sup> Volume 14,400G

Width 16' 0" Length 39' 8" Depth 7' 11" Area 496ft<sup>2</sup> Volume 17,950G

### Monte Carlo

Width 15' 11" Length 31' 10" Depth 5' 8" Area 467ft<sup>2</sup> Volume 12,000G

#### Mirage

Width 15' 8" Length 39' 8" Depth 5' 4" Area 466ft<sup>2</sup>

#### Pleasure Island

Width 16' 2" Length 39' 1" Depth 6' Area 448ft<sup>2</sup>

#### Caesar's Palace

Width 16' 0" Length 33' 9" Depth 5' 8" Area 417ft<sup>2</sup> Volume 11,400G

Width 14' 1" Length 33' 1" Depth 5' Area 395ft<sup>2</sup>

#### Atlantic

Width 15' 7" Length 33' 1" Depth 5' 9" Area 375ft<sup>2</sup> Volume 10.400G

#### Vegas

Width 13' 9" Length 32' 10" Depth 8' Area 354ft<sup>2</sup> Volume 13.700G

#### Manatee Deep

Width 16' Length 45' Depth 6' 4" Area 560ft<sup>2</sup> Volume 18,000G

#### Rio

Width 15' 10" Length 28' 4" Depth 5' 7" Area 324ft<sup>2</sup> Volume 10.000G

### Desert Springs

Width 14' Length 30 Depth 6' Area 290ft<sup>2</sup> Volume 6.800G

#### Marathon

Width 8' Length 40' Depth 4' 9" Area 282ft<sup>2</sup> Volume 8,500G

#### Seaside

Width 11' 11" Length 27' 10" Depth 6' Area 242ft<sup>2</sup> Volume 8,000G

#### Gulf Breeze

Width 12' Length 20' Depth 3' 10" Area 212ft<sup>2</sup> Volume 5.600G

#### Sundia

Width 11' 9" Length 23' 9" Depth 5' 7" Area 190ft<sup>2</sup> Volume 4.600G

Width 15' 11" Length 27' 11" Depth 5' 1" Area 356ft<sup>2</sup> Volume 11,300G

\*More Shapes/Sizes available. See San Juan brochure for specifics