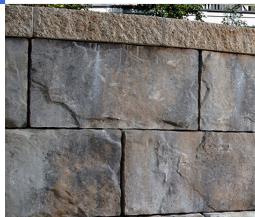

#### BelAir Wall 2.0®

Belair Wall® 2.0 is ideal for retaining and freestanding wall construction where aesthetics are a key consideration. The attractive multipiece design and blended colors offer an alternative look to traditional retaining wall blocks. Belair Wall 2.0 can be used in curves and corners, terraces and raised patios, or steps and columns.

#### Weston Stone®

A versatile system. Weston Stone Wall's flexibility is unmatched. Its natural stone appearance allows for a wide range of applications and design options. This double-sided wall is the ideal choice for garden walls, pillars, outdoor kitchens and planters.

#### Mega-Tandem®

The ideal alternative to natural stone, Anchor's Highland Stone System offers the same rich earthen tones, textures and varied contours. This easy-to-install system, comprised of 6-inch high units, is normally installed in a random pattern using any combination of units.

#### Wellington Wall®

One of the newest additions to the Belgard line of wall products, Wellington Wall is perfect for creating stunning landscape solutions as well as simple sitting walls. From terraces and retaining walls to columns and raised flower beds, this wall adds depth and beauty to any outdoor space.