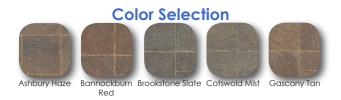

o a minimum due to Mega-Arbel's ingenious interlocking design.





### Mega Lafitt® Paver

The newest addition to the Belgard Collection, Mega Lafitt features the most natural looking texture available in a modular paver. Mega Lafitt combines the look and feel of cut flagstone with the strength and long-term durability customers expect from Belgard. Its larger proportions and modular shapes allow for ample design flexibility, and with an 80mm height, installation is a breeze.









### Urbana Stone® Paver

The Urbana® Collection's fine chiseled textures and contours combine with its random shapes and patterns to recall vintage cut stone. It is offered in a versatile three-piece modular system with an optional large square that adds a broader range of shapes and an even grander scale.





#### Mega-Dublin® Paver

When you create an outdoor living room, you can be sure it will not only be filled with life, but with moments that last a lifetime. Whether hosting an impromptu dinner party, inviting the neighbors over, or just spending some quality time with your family. Belgard Mega-Dublin is your choice for a beautiful patio design.

**Color Selection** 









## Decking



## **Belgard Pavers**

#### Holland Stone® Paver

The Simple Elegance of Holland Stone Makes Your Home Simply Magnificent. Sometimes the most elegant ideas are also the most simple. Introducing Holland Stone, Belgard's solution to finding a refined, yet versatile paver. Because of its classic, rectangular shape, you can create numerous interesting architectural designs that remain as stylish and attr