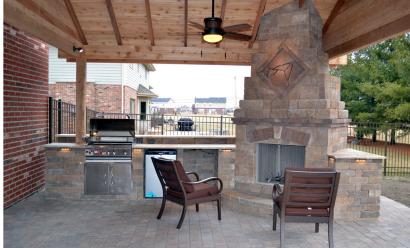

## Custom Outdoor Kitchens

Outdoor cooking centers offer convenience, flavor and appeal. Our custom outdoor kitchens complete your outdoor living space by bringing the kitchen to the pool. Finished with materials to accent your pool and match your home, these centers are built around you and for you. By including everything from refrigerators and wine chillers to searing burners and more, All Seasons will provide all that you need to prepare that gourmet meal for your family and friends.

### **Available Options**

- Natural stone veneer or paver brick construction
- Warming Drawer
- Stainless steel cabinets and drawers
- Refrigerators
- Custom taps to serve beer or juice

- Granife or fravertine counter tops
- LED accent lighting
- A variety of different size grills available
- Umbrellas
- Chicago Brick Ovens

## Custom Fire Pits & Fireplaces

Our fire features offer a romantic evening accent and a comforting place to warm you in the cool night air. Pour a glass of wine and snuggle up to a warming outdoor fireplace or grab some marshmallows and toast them with the kids next to an All Seasons created custom fire pit. We can combine water elements with our fire features as well, to create soothing sounds of bubbling brooks with the hypnotic effect of the dancing flames.

### **Available Options**

- Wood burning or natural gas
- Surrounding sitting walls
- Wireless ignition or manual-li-

- Vented or vent free fireplace
- LED accent lighting
- Paver brick or natural veneer construction