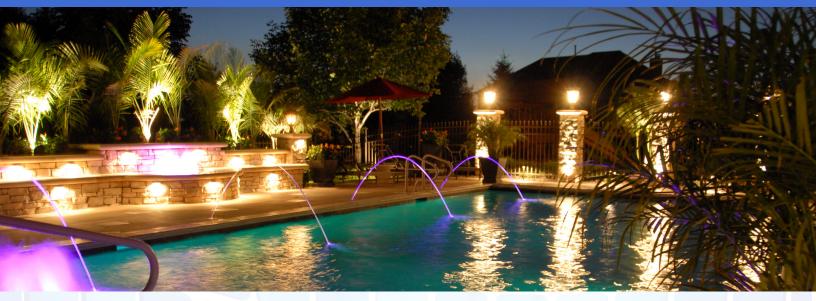

## Water Features

## Enjoythe Beauty of our Unique Designs

## Custom Natural Stone Waterfall

We specialize in Custom Water Feature Designs and Accents. Using only the best components from leading manufacturers, our design specialists can create features from raging waterfalls with dramatic caves to babbling brooks with gentle cascades of water. With the addition of custom colored lighting, creatures and fog effects, our water features really come to life.

### Deck Jets

Perhaps nothing else soothes the soul like the sight and sound of moving water. With Deck Jets, you can add to the peaceful tranquility of your poolside experience a number of ways... more economically than ever before.

## Laminar Jets

Laminar Jets create totally clear, uniform arcs of moving water that originate from either your pool deck or surrounding landscape. At night, these translucent streams are brilliantly colored with an LED light source.