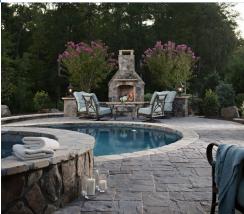

## Indulgeyourself with a Personal Oasis

At All Seasons Pools, Spas & Outdoor Living, our goal is to make sure that your house is always the center of your social network. Whether it's creating a way to cook and eat outside or creating a fire feature to have a comforting place to warm you in that cool night air, adding an outdoor cooking center, living room, or fire pit is the perfect way to finish off your backyard paradise.

## Custom Fire Pits & Fireplaces

Our fire features offer a romantic evening accent and a comforting place to warm you in the cool night air. Pour a glass of wine and snuggle up to a warming outdoor fireplace or grab some marshmallows and toast them with the kids next to an All Seasons created custom fire pit. We can combine water elements with our fire features as well, to create soothing sounds of bubbling brooks with the hypnotic effect of the dancing flames.

### **Available Options**

- Wood burning or natural gas
- Surrounding sitting walls
- Wireless ignition or manual-li-

- Vented or vent free fireplace
- LED accent lighting
- Paver brick or natural veneer construction