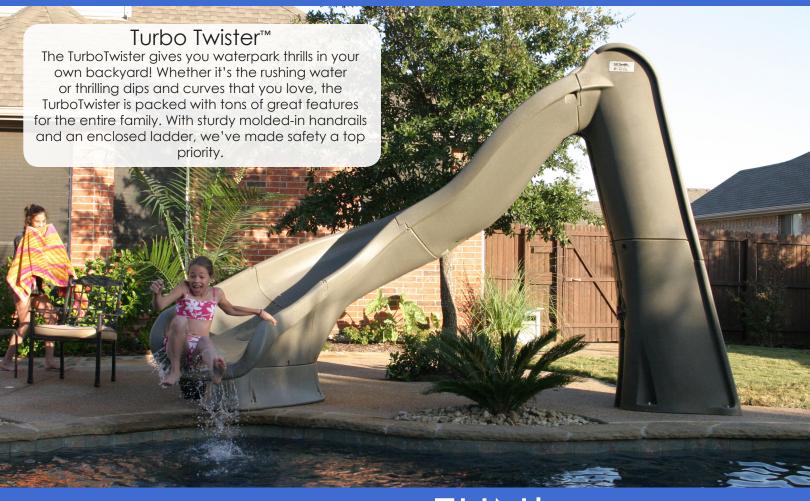

#### Typhoon

This full-sized addition to our rotomolded slide line (TurboTwister and Cyclone) stands 7'4" tall to the top of the handrails, and is available in sandstone and gray granite.