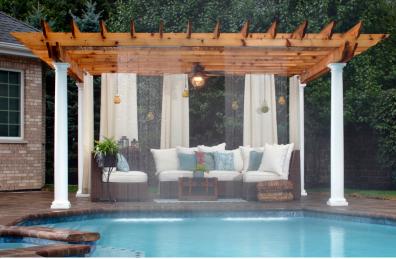

## Custom Built Outdoor Living Rooms & Pergolas

Traditionally, the favorite hangouts in the home have been the kitchen and family room. But today, the backyard is taking over as the favorite gathering space for cooking, entertaining and relaxation. More homeowners are bringing all the comforts of their indoor rooms to the outside by creating multipurpose outdoor living spaces that function as inviting extensions of their home.

### Available Options

- Cedar and composite pergolas
- Custom waterfalls raining into your pool
- Ceiling fans

- Televisions
- Fireplaces
- And much more. All rooms are 100% custom to fi your needs