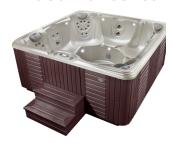

Choose from one of the fifteen models in the three series.

#### **Utopia® Series**

Cantabria® Geneva® Niagara® Tahitian® Florence®

Provence®

9'x 7'7" x 38" Seats 8 Adults 7'5" x 7'5" x 38" Seats 6 Adults 7'5" x 7'5" x 38" Seats 7 Adults 7' x 7' x 36" Seats 6 Adults 7' x 7' x 36" Seats 6 Adults 6'6" x 7' x 35" Seats 4 Adults

#### Paradise® Series

 Makena®
 7'5"'x 7'5" x 36" Seats 6 Adults

 Salina®
 7'5" x 7'5" x 36" Seats 7 Adults

 Martinique®
 7'5" x 6'4" x 34" Seats 5 Adults

 Kauai®
 7' x 5'5" x 29" Seats 5 Adults

#### Vacanza® Series

**COMFORT** 

DESIGN

PERFORMANCE

 Palatino®
 7'5" x 7'5" x 38" Seats 6 Adults

 Marino®
 7' x 7' x 36" Seats 6 Adults

 Vanto®
 7' x 7' x 36" Seats 7 Adults

 Tarino®
 6'10" x 6'10" x 33" Seats 5 Adults