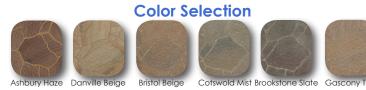

ch entries. You'll be amazed as your pool comes to life with vivid color-changing LED lighting and fountain-like water movement.

## Splash Pad



A backyard splash pad is a great complement for existing pools. A unique add-on for new pool construction, or it can be installed as a stand-alone, play-in water feature.

## Beauty as day turns to night



## Decking



## **Belgard Pavers**

#### Mega-Arbel® Paver

Mega-Arbel pavers give homeowners the perfectly integrated, natural-looking hardscapes they desire. Featuring a range of attractive natural hues to choose from, Mega-Arbel's scale is similar to natural flagstone—roughly two times larger than Arbel, its smaller counterpart. Plus, installation is easy—cutting is reduced to a minimum due to Mega-Arbel's ingenious interlocking design.





### Mega Lafitt® Paver

The newest addition to the Belgard Collection, Mega Lafitt features the most natural looking texture available in a modular paver. Mega Lafitt combines the look and feel of cut flagstone with the strength and long-term durability customers expect from Belgard. Its larger proportions and modular shapes allow for ample design flexibility, and with an 80mm height, installation is a breeze.









### Urbana Stone® Paver

The Urbana® Collection's fine chiseled textures and contours combine with its random shapes and patterns to recall vintage cut stone. It is offered in a versatile three-piece modular system with an optional large square that adds a broader range of shapes and an even grander scale.





#### Mega-Dublin® Paver

When you create an outdoor living r