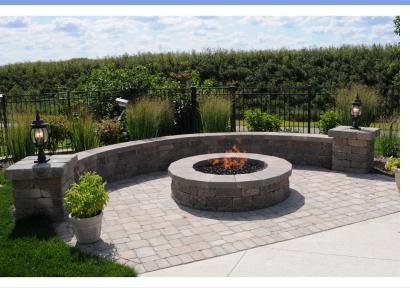

## Custom Fire Pits & Fireplaces

Our fire features offer a romantic evening accent and a comforting place to warm you in the cool night air. Pour a glass of wine and snuggle up to a warming outdoor fireplace or grab some marshmallows and toast them with the kids next to an All Seasons created custom fire pit. We can combine water elements with our fire features as well, to create soothing sounds of bubbling brooks with the hypnotic effect of the dancing flames.

### **Available Options**

- Wood burning or natural gas
- Surrounding sitting walls
- Wireless ignition or manual-li-

- Vented or vent free fireplace
- LED accent lighting
- Paver brick or natural veneer construction