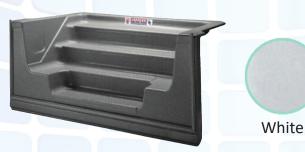

#### Thermoplastic Step Collection For Vinyl Liner Pools

Thermoplastic Pacific steps are molded from a solid sheet of coextruded Luran® S with an ABS substrate from BASF resulting in a strong, one-piece design that will never delaminate, splinter, corrode, or puncture. The raised, non-slip tread pattern allows for safe and easy pool entry and exit.

The high-impact strength and flexibility of weatherable polymers enables Latham Steps to withstand the stress of frost and back fill saturation far better than other materials.

8' Four-Tread Straight Sit 'N Step

#### Step Color Options

Blue Gray
Granite Granite

Vinyl Covered Bench

90 Degree Cantilever Corner Step

8' Roman Curved Step

6' Swim 'N Lounge