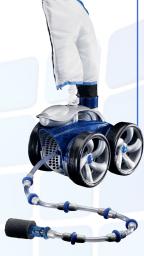

## Pressure-Side

Polaris<sup>™</sup> 3900

The Polaris 3900 Sport features an all-wheel PosiDrive system with durable stainless steel drive chain that delivers 50% more torque for maximum speed and performance.

It is equipped with a dual-chamber zippered SuperBag that picks up and stores more debris, making cleaning easy and less frequent.