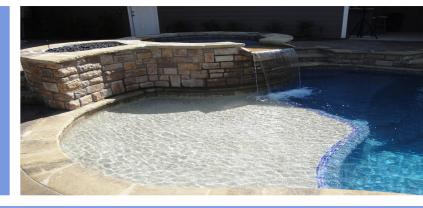

# Shotcrete Pools Customizing Options Sun Tanning Ledge

Swimming pools and sun go hand in hand. One of the many advantages of building a shotcrete pool is the ability to create a custom suntan ledge that everyone can lounge on while adding a little sun to their complexion.

## Custom Steps and Bench Seating

They're not just steps, they're an entrance way into your water world. Our ability to create custom steps & benching allows the pool to be more usable to your needs while adding a splash of character.