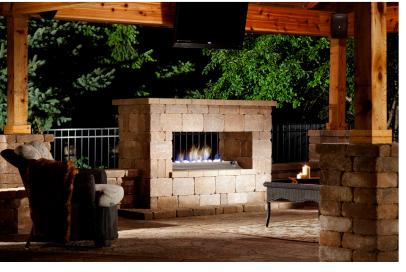

## Custom Fire Pits & Fireplaces

Our fire features offer a romantic evening accent and a comforting place to warm you in the cool night air. Pour a glass of wine and snuggle up to a warming outdoor fireplace or grab some marshmallows and toast them with the kids next to an All Seasons created custom fire pit. We can combine water elements with our fire features as well, to create soothing sounds of bubbling brooks with the hypnotic effect of the dancing flames.

### **Available Options**

- Wood burning or natural gas
- Surrounding sitting walls
- Wireless ignition or manual-li-

- Vented or vent free fireplace
- LED accent lighting
- Paver brick or natural veneer construction