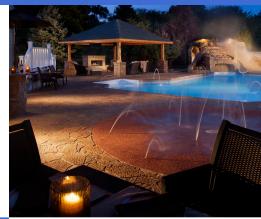

# Vacation In Your Backyard

708.349.2222

## Water Features

## Enjoythe Beauty of our Unique Designs

## Custom Natural Stone Waterfall

We specialize in Custom Water Feature Designs and Accents. Using only the best components from leading manufacturers, our design specialists can create features from raging waterfalls with dramatic caves to babbling brooks with gentle cascades of water. With the addition of custom colored lighting, creatures and fog effects, our water features really come to life.

### Deck Jets

Perhaps nothing else soothes the soul like the sight and sound of moving water. With Deck Jets, you can add to the peaceful tranquility of your poolside experience a number of ways... more economically than ever before.

## Laminar Jets

Laminar Jets create totally clear, uniform arcs of moving water that originate from either your pool deck or surrounding landscape. At night, these translucent streams are brilliantly colored with an LED light source.