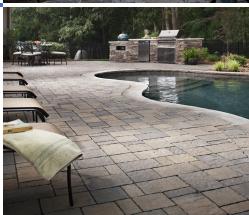

## Decking

## **Belgard Pavers**

#### Mega-Arbel® Paver

Mega-Arbel pavers give homeowners the perfectly integrated, natural-looking hardscapes they desire. Featuring a range of attractive natural hues to choose from, Mega-Arbel's scale is similar to natural flagstone—roughly two times larger than Arbel, its smaller counterpart. Plus, installation is easy—cutting is reduced to a minimum due to Mega-Arbel's ingenious interlocking design.