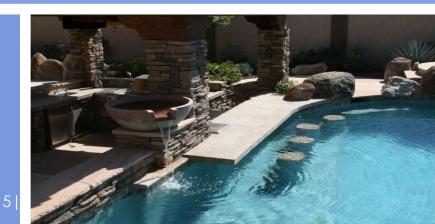

## Water Features

## Enjoythe Beauty of our Unique Designs

## Custom Natural Stone Waterfall

We specialize in Custom Water Feature Designs and Accents. Using only the best components from leading manufacturers, our design specialists can create features from raging waterfalls with dramatic caves to babbling brooks with gentle cascades of water. With the addition of custom colored lighting, creatures and fog effects, our water features really come to life.