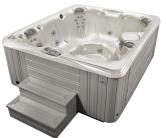

Choose from one of the fifteen models in the three series.

#### **Utopia® Series**

Cantabria® Geneva® Niagara® Tahitian® Florence®

Provence®

9'x 7'7" x 38" Seats 8 Adults 7'5" x 7'5" x 38" Seats 6 Adults 7'5" x 7'5" x 38" Seats 7 Adults 7' x 7' x 36" Seats 6 Adults 7' x 7' x 36" Seats 6 Adults 6'6" x 7' x 35" Seats 4 Adults

#### Paradise® Series

 Makena®
 7'5"'x 7'5" x 36" Seats 6 Adults

 Salina®
 7'5" x 7'5" x 36" Seats 7 Adults

 Martinique®
 7'5" x 6'4" x 34" Seats 5 Adults

 Kauai®
 7' x 5'5" x 29" Seats 5 Adults

#### Vacanza® Series

**COMFORT** 

DESIGN

PERFORMANCE

 Palatino®
 7'5" x 7'5" x 38" Seats 6 Adults

 Marino®
 7' x 7' x 36" Seats 6 Adults

 Vanto®
 7' x 7' x 36" Seats 7 Adults

 Tarino®
 6'10" x 6'10" x 33" Seats 5 Adults