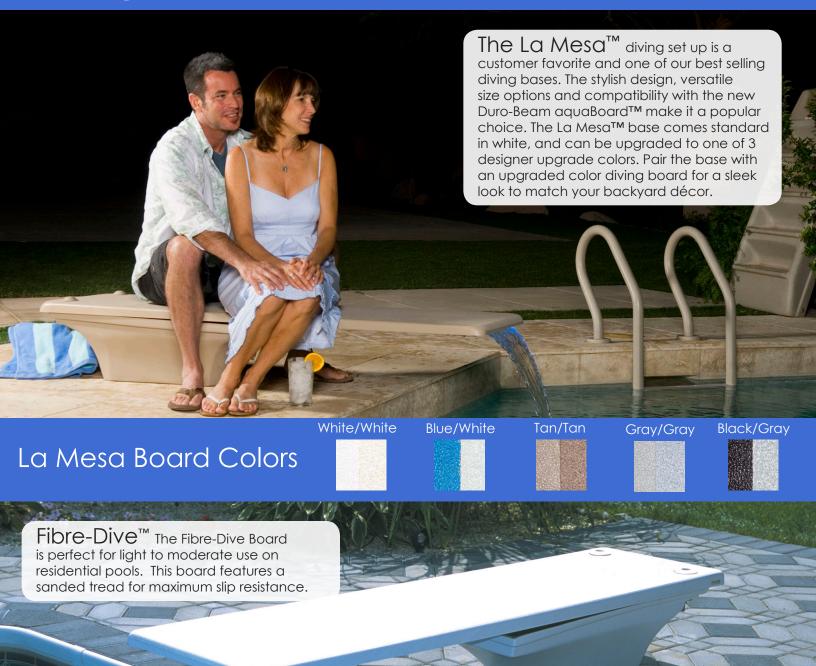

o be more forgiving and self adjusting during operation. It also resists distortion that is common with autocover ropes, making it easier to install and operate with fewer adjustments.



Navy, Royal, Light Blue, Green, Tan, Brown, Gray, Charcoal, Black

#### Peace Of Mind

A safety pool cover offers numerous benefits for swimming pool owners, but the benefit that trumps them all is that they prevent drowning.

As a safety device, the cover acts as a horizontal fence, completely sealing off the pool and preventing accidental access to the pool water by children, pets, and uninvited visitors.

And while there's no substitute for proper supervision, your pool can be protected even when you're not around. It's the ultimate safety barrier that no pool should be without.





## Diving Boards



Fibre Dive Board Colors













## **Pool Slides**



## SERIOUS FUN!

#### Typhoon

This full-sized addition to our rotomolded slide line (TurboTwister and Cyclone) stands 7'4" tall to the top of the handrails, and is available in sandstone and gray granite.

### The Rogue™

The Rogue GrandRapids is a great value! An economical choice, it is still packed with lots of great features, like our GrandRapids water delivery system.

#### Cyclone™

This slide will make a big splash with the little ones that enjoy your pool! The Cyclone incorporates many of the same great features of our TurboTwister, but in smaller proportions at just 4 feet tall.









## **Pool Slides**



## MORE SERIOUS FUN!

#### G-Force 2<sup>™</sup>

The 6' G-Force 2<sup>™</sup> slide packs a thrilling 360° ride