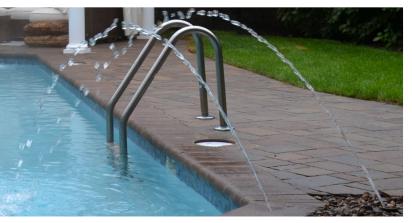

## Water Features

### Deck Jets

Perhaps nothing else soothes the soul like the sight and sound of moving water. With Deck Jets, you can add to the peaceful tranquility of your poolside experience a number of ways... more economically than ever before.