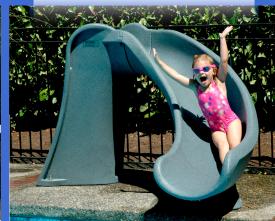

## **Pool Slides**

## MORE SERIOUS FUN!

#### G-Force 2<sup>™</sup>

The 6' G-Force 2<sup>™</sup> slide packs a thrilling 360° ride that brings the amusement park excitement home to your own backyard.

#### X-Stream 2™

The 6' X-Stream  $2^{TM}$  pool slide boasts an exhilarating 2-turn ride that will impress all of the kids in the neighborhood.

#### Adrenaline™

The 7' Adrenaline™ slide is the tallest Inter-Fab slide in its class, FUN-sized, and packed with features to make it one of the most entertaining water slides on the market!