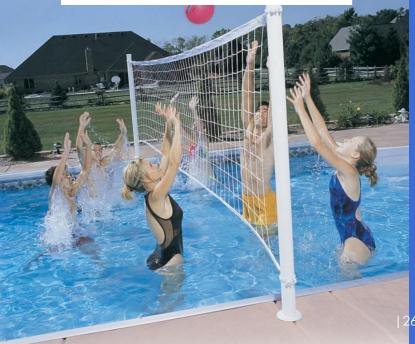

# Basketball & Volleyball

#### Basketball Volleyball Combo

Regulation size Pool Basketball set includes special color matched ball and notched powder coated aluminum post with finishing ring. Special anchor comes with finishing cap to replace post when not in use. All hardware is stainless steel. Regulation size Pool Volleyball set includes 1 1/2" dia. powder coated aluminum post, 24' net with shortening kit, adjustable height net clamps and hot colored ball. Games share 2 anchors to combine DeckVolly and DeckShoot sets. (Games cannot be played at same time).

#### Swim-N-Dunk Basketball Game

The Swim N' Dunk Residential Challenge Salt Friendly Dual Post Basketball Game features a SealedSteel coated, one-piece upright frame and rim. The continuous uprights require less hardware and allow for quicker assembly, while the SealedSteel Salt Friendly coating will stand up to harsh pool environments. The game can be removed from anchors for seasonal storage, and the optional anchor caps put in place.