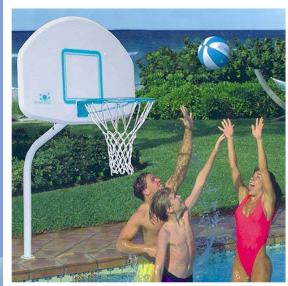

# Basketball & Volleyball

#### Basketball Volleyball Combo

Regulation size Pool Basketball set includes special color matched ball and notched powder coated aluminum post with finishing ring. Special anchor comes with finishing cap to replace post when not in use. All hardware is stainless steel. Regulation size Pool Volleyball set includes 1 1/2" dia. powder coated aluminum post, 24' net with shortening kit, adjustable height net clamps and hot colored ball. Games share 2 anchors to combine DeckVolly and DeckShoot sets. (Games cannot be played at same time).

#### Swim-N-Dunk Basketball Game

The Swim N' Dunk Residential Challenge Salt Friendly Dual Post Basketball Game features a SealedSteel coated, one-piece upright frame and rim. The continuous uprights require less hardware and allow for quicker assembly, while the SealedSteel Salt Friendly coating will stand up to harsh pool environments. The game can be removed from anchors for seasonal storage, and the optional anchor caps put in place.