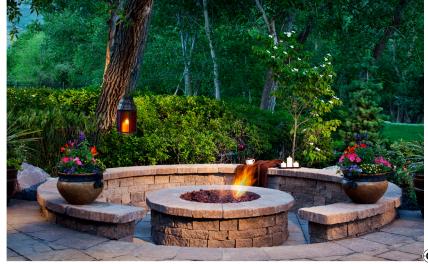

# Custom Fire Pits & Fireplaces

Our fire features offer a romantic evening accent and a comforting place to warm you in the cool night air. Pour a glass of wine and snuggle up to a warming outdoor fireplace or grab some marshmallows and toast them with the kids next to an All Seasons created custom fire pit. We can combine water elements with our fire features as well, to create soothing sounds of bubbling brooks with the hypnotic effect of the dancing flames.

#### Available Options

- Wood burning or natural gas
- Surrounding sitting walls
- Wireless ignition or manual-lit

- Vented or vent free fireplace
- LED accent lighting
- Paver brick or natural veneer construction