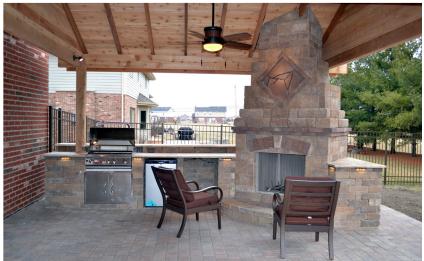

### Custom Outdoor Kitchens

Outdoor cooking centers offer convenience, flavor and appeal. Our custom outdoor kitchens complete your outdoor living space by bringing the kitchen to the pool. Finished with materials to accent your pool and match your home, these centers are built around you and for you. By including everything from refrigerators and wine chillers to searing burners and more, All Seasons will provide all that you need to prepare that gourmet meal for your family and friends.

#### **Available Options**

- Natural stone veneer or paver brick construction
- Warming Drawer
- Stainless steel cabinets and drawers
- Retrigerators
- Custom taps to serve beer or juice

- Granite or travertine counter tops
- LED accent lighting
- A variety of different size grills available
- Umbrellas
- Chicago Brick Ovens