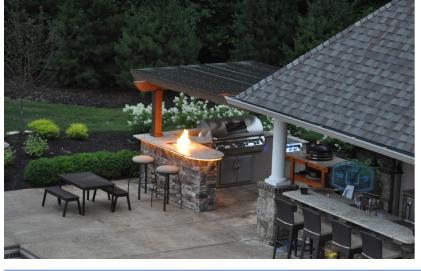

# Indulgeyourself with a Personal Oasis

At All Seasons Pools, Spas & Outdoor Living, our goal is to make sure that your house is always the center of your social network. Whether it's creating a way to cook and eat outside or creating a fire feature to have a comforting place to warm you in that cool night air, adding an outdoor cooking center, living room, or fire pit is the perfect way to finish off your backyard paradise.

### Custom Outdoor Kitchens

Outdoor cooking centers offer convenience, flavor and appeal. Our custom outdoor kitchens complete your outdoor living space by bringing the kitchen to the pool. Finished with materials to accent your pool and match your home, these centers are built around you and for you. By including everything from refrigerators and wine chillers to searing burners and more, All Seasons will provide all that you need to prepare that gourmet meal for your family and friends.

#### **Available Options**

- Natural stone veneer or paver brick construction
- Warming Drawer
- Stainless steel cabinets and drawers
- Retrigerators
- Custom taps to serve beer or juice

- Granite or travertine counter tops
- LED accent lighting
- A variety of different size grills available
- Umbrellas
- Chicago Brick Ovens

# Custom Fire Pits & Fireplaces

Our fire features offer a romantic evening accent and a comforting place to warm you in the cool night air. Pour a glass of wine and snuggle up to a warming outdoor fireplace or grab some marshmallows and toast them with the kids next to an All Seasons created custom fire pit. We can combine water elements with our fire features as well, to create soothing sounds of bubbling brooks with the hypnotic effect of the dancing flames.

#### Available Options

- Wood burning or natural gas
- Surrounding sitting walls
- Wireless ignition or manual-lit

- Vented or vent free fireplace
- LED accent lighting
- Paver brick or natural veneer construction