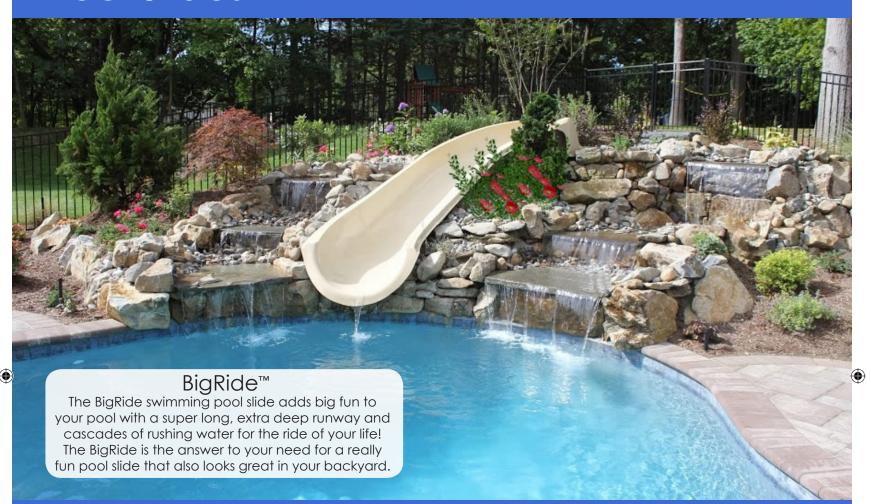

a sanded tread for maximum slip resistance.

2019 complete catalog.indd 23

|23|

radiant white



### **Pool Slides**



# SERIOUS FUN!

#### Typhoon

This full-sized addition to our rotomolded slide line (TurboTwister and Cyclone) stands 7'4" tall to the top of the handrails, and is available in sandstone and gray granite.

#### The Rogue™

The Rogue GrandRapids is a great value! An economical choice, it is still packed with lots of great features, like our GrandRapids water delivery system.

#### Cyclone™

This slide will make a big splash with the little ones that enjoy your pool! The Cyclone incorporates many of the same great features of our TurboTwister, but in smaller proportions at just 4 feet tall.







2019 complete catalog.indd 24 8/27/2019 10:32:56 A



### **Pool Slides**



# MORE SERIOUS FUN!

#### G-Force 2<sup>™</sup>

The 6' G-Force 2<sup>™</sup> slide packs a thrilling 360° ride that brings the amusement park excitement home to your own backyard.

#### X-Stream 2™

The 6' X-Stream 2<sup>™</sup> pool slide boasts an exhilarating 2-turn ride that will impress all of the kids in the neighborhood.

#### Adrenaline™

The 7' Adrenaline™ slide is the tallest Inter-Fab slide in its class, FUN-sized, and packed with features to make it one of the most entertaining water slides on the market!









# Basketball & Volleyball

#### Basketball Volleyball Combo

Regulation size Pool Basketball set includes special color matched ball and notched powder coated aluminum post with finishing ring. Special anchor comes with finishing cap to replace post when not in use