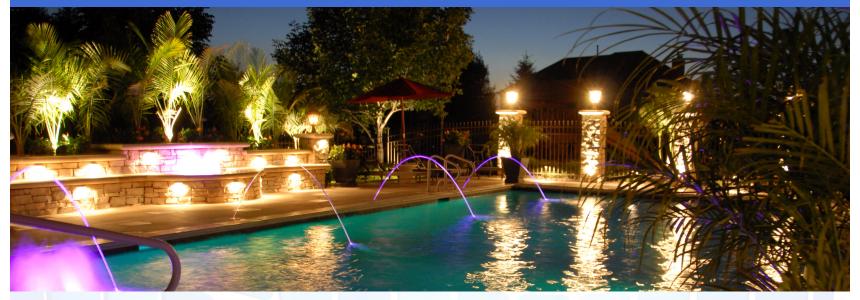

## Water Features

# Enjoythe Beauty of our Unique Designs

### Custom Natural Stone Waterfall

We specialize in Custom Water Feature Designs and Accents. Using only the best components from leading manufacturers, our design specialists can create features from raging waterfalls with dramatic caves to babbling brooks with gentle cascades of water. With the addition of custom colored lighting, creatures and fog effects, our water features really come to life.

### Deck Jets

Perhaps nothing else soothes the soul like the sight and sound of moving water. With Deck Jets, you can add to the peaceful tranquility of your poolside experience a number of ways... more economically than ever before.

### Laminar Jets

Laminar Jets create totally clear, uniform arcs of moving water that originate from either your pool deck or surrounding landscape. At night, these translucent streams are brilliantly colored with an LED light source.