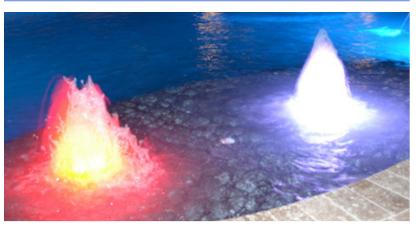

### LED Light Bubbler

Whether you're in the mood to relax or entertain,
ColorCascade bubblers are the perfect way to
showcase and enhance pool features like sun shelves,
steps and beach entries. You'll be amazed as your pool
comes to life with vivid color-changing LED lighting and
fountain-like water movement.