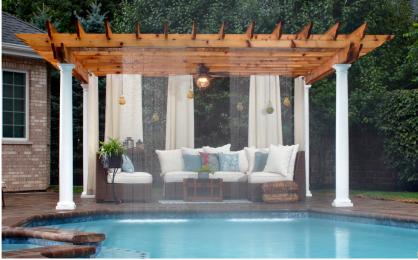

### Custom Built Outdoor Living Rooms & Pergolas

Traditionally, the favorite hangouts in the home have been the kitchen and family room. But today, the backyard is taking over as the favorite gathering space for cooking, entertaining and relaxation. More homeowners are bringing all the comforts of their indoor rooms to the outside by creating multipurpose outdoor living spaces that function as inviting extensions of their home.

#### **Available Options**

- Cedar and composite pergolas
- Custom waterfalls raining into your poor
- Ceiling fans

- Televisions
- Fireplaces
- And much more. All rooms are 100% custom to fit your needs