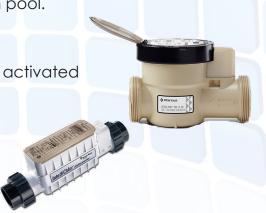

## IntelliChem®

#### Keep Your Pool Water Perfectly Balanced With Hands-Free, Automated Ease

It can be a challenge to keep the pH and chlorine levels of your pool in constant balance rather than cycling up and down. The IntelliChem® chemical controller does it automatically by monitoring your pool's pH and sanitizer levels, and delivering just the right amount of chemicals. IntelliChem uses the same technology found in commercial installations, water parks, hotel and community pools. It can work independently, or together with Pentair automation products - so you can check your water chemistry at at glance.

- Programmable chemical feed cycle and mix times for precise water balance
- Assures safe water conditions by preventing excess chemical addition