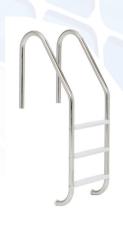

#### Ladders

#### 3 Tread Ladder

Our basic Residential ladder is made from long lasting stainless steel and can be powder coated in one of our designer colors for added protection.

|11|