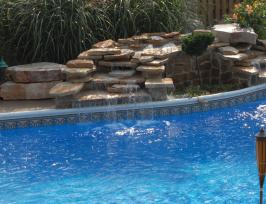

## Water Features

# Enjoythe Beauty of our Unique Designs

### Custom Natural Stone Waterfall

We specialize in Custom Water Feature Designs and Accents. Using only the best components from leading manufacturers, our design specialists can create features from raging waterfalls with dramatic caves to babbling brooks with gentle cascades of water. With the addition of custom colored lighting, creatures and fog effects, our water features really come to life.