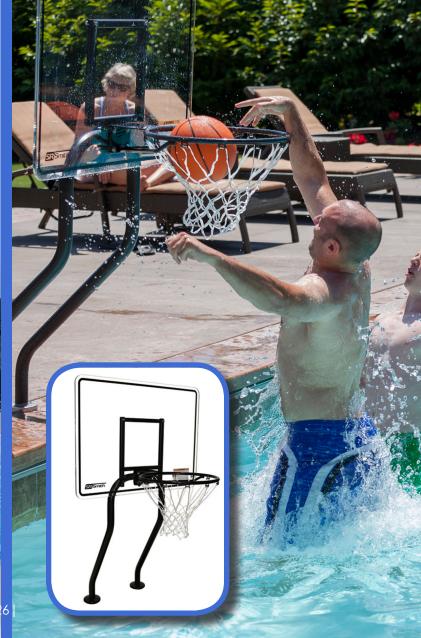

# Basketball & Volleyball

#### Basketball Volleyball Combo

Regulation size Pool Basketball set includes special color matched ball and notched powder coated aluminum post with finishing ring. Special anchor comes with finishing cap to replace post when not in use. All hardware is stainless steel. Regulation size Pool Volleyball set includes 1 1/2" dia. powder coated aluminum post, 24' net with shortening kit, adjustable height net clamps and hot colored ball. Games share 2 anchors to combine DeckVolly and DeckShoot sets. (Games cannot be played at same time).

#### Swim-N-Dunk Basketball Game

The Swim N' Dunk Residential Challenge Salt Friendly Dual Post Basketball Game features a SealedSteel coated, one-piece upright frame and rim. The continuous uprights require less hardware and allow for quicker assembly, while the SealedSteel Salt Friendly coating will stand up to harsh pool environments. The game can be removed from anchors for seasonal storage, and the optional anchor caps put in place.