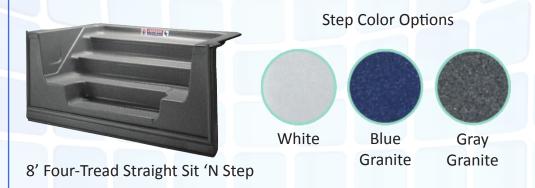

### Steps, Ladders, & Benches

#### Thermoplastic Step Collection For Vinyl Liner Pools

Thermoplastic Pacific steps are molded from a solid sheet of coextruded Luran® S with an ABS substrate from BASF resulting in a strong, one-piece design that will never delaminate, splinter, corrode, or puncture. The raised, non-slip tread pattern allows for safe and easy pool entry and

The high-impact strength and flexibility of weatherable polymers enables Latham Steps to withstand the stress of frost and back fill saturation far better than other materials.

Vinyl Covered Bench

8' Roman Curved Step