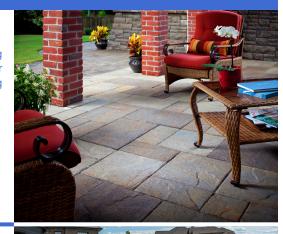

## Decking

#### Pavers

#### Rustic Slab® Paver

Lafitt® Rustic Slab features the look and texture of cut slate combined with the lasting strength and staying power that are hallmarks of Belgard pavers. Three shapes allow for a wide variety of design options, giving homeowners the ability to create eye-catching patios, walkways and more, with a natural slate appearance.

#### Beacon Hill® Paver

Inspired by natural cut flagstone, the blended colors and distinctive texture of Beacon Hill Flagstone has a relaxed look and feel, with all the benefits of Enduracolor™ technology. The subtle surface texture is comfortable to walk on in bare feet, but appears more dramatic in the light of sunrise and sunset. Sold in a random bundle of three relatively large sizes, Beacon Hill Flagstone can be laid in a number of patterns for a more, or less, random appearance.

#### Blu® Paver Slab

The best-selling Blu slate patio slab was inspired by natural slate stone. This traditional patio stone comes in multiple sizes for your backyard pool decks, patios & walkways. The same lines and rugged texture as our thicker Blu paver, the same opulent colors and traditional look, Blu 60 Slate slab is the choice for pedestrian areas such as on walkways and patios.

#### Borealis® Paver Slab

The look of hardwood flooring is now available outdoors with this wood look-a-like patio slab made of concrete. It will have you guessing whether it's hardwood or concrete. Borealis looks and feels like wood planks, is offered in three alluring colors and most importantly, it's maintenance-free. That means no deck staining, wood-treating or woodrotting, ever.