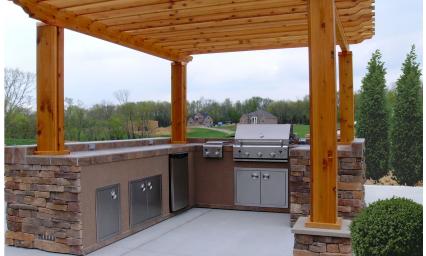

# Indulgeyourself with a Personal Oasis

At All Seasons Pools, Spas & Outdoor Living, our goal is to make sure that your house is always the center of your social network. Whether it's creating a way to cook and eat outside or creating a fire feature to have a comforting place to warm you in that cool night air, adding an outdoor cooking center, living room, or fire pit is the perfect way to finish off your backyard paradise.

### Custom Outdoor Kitchens

Outdoor cooking centers offer convenience, flavor and appeal. Our custom outdoor kitchens complete your outdoor living space by bringing the kitchen to the pool. Finished with materials to accent your pool and match your home, these centers are built around you and for you. By including everything from refrigerators and wine chillers to searing burners and more, All Seasons will provide all that you need to prepare that gourmet meal for your family and friends.

#### **Available Options**

- Natural stone veneer or paver brick construction
- Warming Drawer
- Stainless steel cabinets and drawers
- Retrigerators
- Custom taps to serve beer or juice

- Granite or travertine counter tops
- LED accent lighting
- A variety of different size grills available
- Umbrellas
- Chicago Brick Ovens