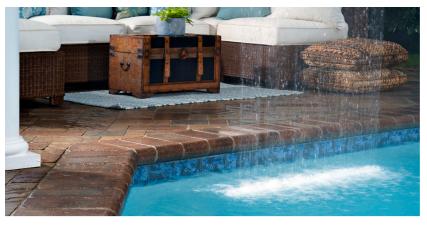

### Paver Brick Coping

The smooth surface of the bullnose paver offers many opportunities that are only limited by your imagination.

Whether you are looking for something to surround your pool or searching for a unique step application,

Belgard's bullnose paver is the answer.

Give your pool the natural warm look of Weston Wall Cap style brick coping. Brick coping works hand-in-hand to create a stunning and inviting centerpiece to your backyard landscape.