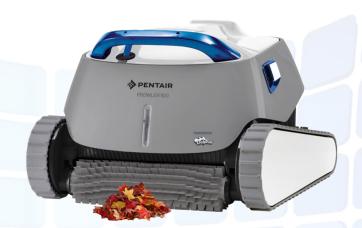

#### Pentair® Prowler 920™

The Pentair Prowler 920 Robotic Pool Cleaner offers a superior level of cleaning, scrubbing and vacuuming all the way to the tile line. With two brushes, including one active brush that spins at two times the speed of the tracks, a single LED light and the ability to customize the filtration level, the Pentair Prowler 920 provides effortlessly simple operation. Just plug it in, place it in the pool and go about your day.

Key Features of the Prowler 920:

- All-surface deep cleaning with a powerful, high-speed scrubbing brush
- Fast and easy debris removal with a top access filtration basket
- Select from a large or fine debris filtration cartridges
- Programmable daily cleaning schedules with a built-in weekly timer