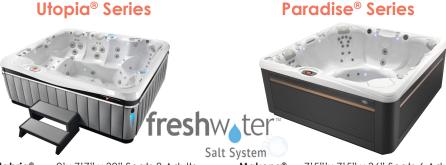

Choose from one of the eighteen models in the three series.

#### **Utopia® Series**

Cantabria® Geneva® Niagara® Tahitian® Florence® Provence®

9'x 7'7" x 38" Seats 8 Adults 7'5" x 7'5" x 38" Seats 6 Adults 7'5" x 7'5" x 38" Seats 7 Adults 7' x 7' x 36" Seats 6 Adults 7' x 7' x 36" Seats 6 Adults

6'6" x 7' x 35" Seats 4 Adults

Makena® Salina®

7'5"'x 7'5" x 36" Seats 6 Adults 7'5" x 7'5" x 36" Seats 7 Adults Martinique® 7'5" x 6'4" x 34" Seats 5 Adults Reunion® 7' x 7' x 36" Seats 7 Adults 7' x 7' x 36" Seats 6 Adults Seychelles® Kauai® 7' x 5'5" x 29" Seats 5 Adults