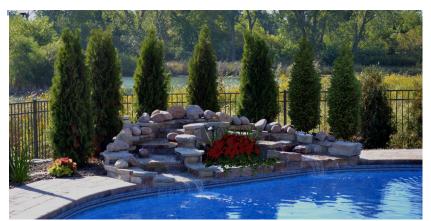

## Water Features

# Enjoythe Beauty of our Unique Designs

### Custom Natural Stone Waterfall

We specialize in Custom Water Feature Designs and Accents. Using only the best components from leading manufacturers, our design specialists can create features from raging waterfalls with dramatic caves to babbling brooks with gentle cascades of water. With the addition of custom colored lighting, creatures and fog effects, our water features really come to life.