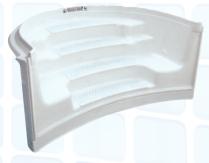

The high-impact strength and flexibility of weatherable polymers enables Latham Steps to withstand the stress of frost and back fill saturation far better than other materials.

Vinyl Covered Bench

8' Roman Curved Step

6' Swim 'N Lounge