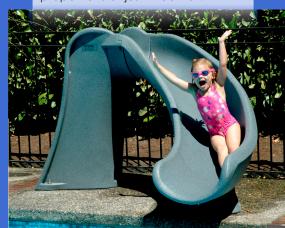

### **Pool Slides**

# MORE SERIOUS FUN!

#### G-Force 2<sup>™</sup>

The 6' G-Force 2<sup>™</sup> slide packs a thrilling 360° ride that brings the amusement park excitement home to your own backyard.

#### X-Stream 2™

The 6' X-Stream 2<sup>™</sup> pool slide boasts an exhilarating 2-turn ride that will impress all of the kids in the neighborhood.

#### Adrenaline™

The 7' Adrenaline™ slide is the tallest Inter-Fab slide in its class, FUN-sized, and packed with features to make it one of the most entertaining water slides on the market!