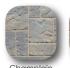

#### Rustic Slab® Paver

Lafitt® Rustic Slab features the look and texture of cut slate combined with the lasting strength and staying power that are hallmarks of Belgard pavers. Three shapes allow for a wide variety of design options, giving homeowners the ability to create eye-catching patios, walkways and more, with a natural slate appearance.

#### Beacon Hill® Paver

Inspired by natural cut flagstone, the blended colors and distinctive texture of Beacon Hill Flagstone has a relaxed look and feel, with all the benefits of Enduracolor™ technology. The subtle surface texture is comfortable to walk on in bare feet, but appears more dramatic in the light of sunrise and sunset. Sold in a random bundle of three relatively large sizes, Beacon Hill Flagstone can be laid in a number of patterns for a more, or less, random appearance.

#### Blu® Paver Slab

The best-selling Blu slate patio slab was inspired by natural slate stone. This traditional patio stone comes in multiple sizes for your backyard pool decks, patios & walkways. The same lines and rugged texture as our thicker Blu paver, the same opulent colors and traditional look, Blu 60 Slate slab is the choice for pedestrian areas such as on walkways and patios.

#### Borealis® Paver Slab

The look of hardwood flooring is now available outdoors with this wood look-a-like patio slab made of concrete. It will have you guessing whether it's hardwood or concrete. Borealis looks and feels like wood planks, is offered in three alluring colors and most importantly, it's maintenance-free. That means no deck staining, wood-treating or woodrotting, ever.

**Color Selection** 