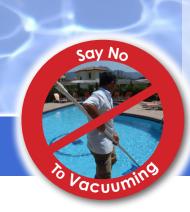

### In Floor Cleaning Systems

Automatic, Silent, Systematic, Programmed Cleaning

For some people, the work involved in pool maintenance is all that stands between them and their dream pool. All Seasons' state-of-the-art pool cleaning, debris removal and circulation system is powered by amazing technology. This amazing and virtually invisible cleaning system always keeps your pool healthy, sparking clean and swim-ready.

#### **DETAILS THAT MATTER**

- Built into the floor and walls of your pool during construction
- Pop-up nozzles located throughout the pool bottom shoot streams of water that push debris
  to the drain area
- Main Drain Debris Removal System uses an efficient pump system to transfer waste from the main drain to an easy-to-clean canister at deck level
- Superior efficiency in water circulation saves you money on chemical & energy costs
- Custom-designed for your pool

#### **CIRCULATION BENEFITS**

- Enjoy cleaner, healthier wate
- No poorly-circulated algae-prone areas
- Eliminates cold spots for more comfortable swimming
- Saves on chemicals during the entire life of the pool
- Saves energy costs for the entire life of the pool
- Better for the environment
  - Independently proven to save you money for the life of your pool