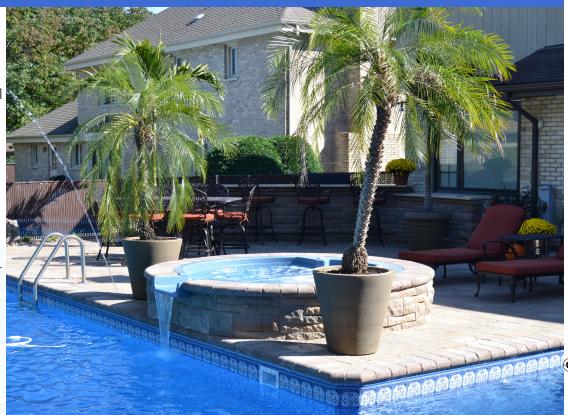

# Spillover Spas

## Acrylic/Fiberglass Spillover Spas

#### Spillover Spa with Surrounding Paver Brick

- Add a poolside spa to your poolscape to create a peaceful paradise. Color coordinate your spa to match your pool entryway and liner to achieve the perfect touch of harmony.
- Our in ground and spill-over spas are inherently rigid and strong, vacuum-formed from a single piece of acrylic, and then hand laid with fiberglass for structural support.
- We surround our spillover spas with paver brick and paver brick bullnose coping for a nice clean finished look.