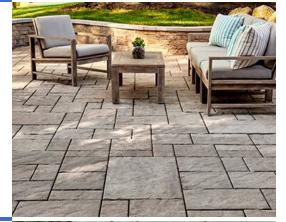

#### Borealis® Paver Slab

The look of hardwood flooring is now available outdoors with this wood look-a-like patio slab made of concrete. It will have you guessing whether it's hardwood or concrete. Borealis looks and feels like wood planks, is offered in three alluring colors and most importantly, it's maintenance-free. That means no deck staining, wood-treating or woodrotting, ever.