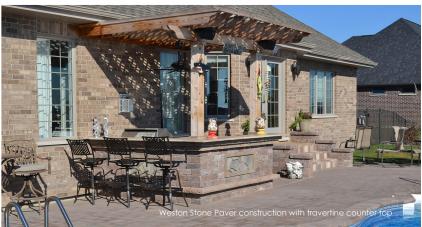

### Custom Outdoor Kitchens

Outdoor cooking centers offer convenience, flavor and appeal. Our custom outdoor kitchens complete your outdoor living space by bringing the kitchen to the pool. Finished with materials to accent your pool and match your home, these centers are built around you and for you. By including everything from refrigerators and wine chillers to searing burners and more, All Seasons will provide all that you need to prepare that gourmet meal for your family and friends.

#### **Available Options**

- Natural stone veneer or paver brick construction
- Warming Drawer
- Stainless steel cabinets and drawers
- Retrigerators
- Custom taps to serve beer or juice

- Granite or travertine counter tops
- LED accent lighting
- A variety of different size grills available
- Umbrellas
- Chicago Brick Ovens