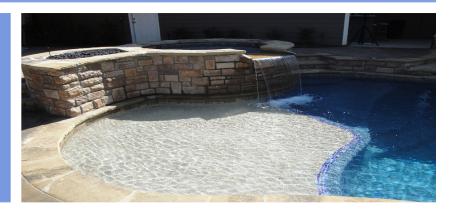

## Water Features

# Enjoythe Beauty of our Unique Designs

### Custom Natural Stone Waterfall

We specialize in Custom Water Feature Designs and Accents. Using only the best components from leading manufacturers, our design specialists can create features from raging waterfalls with dramatic caves to babbling brooks with gentle cascades of water. With the addition of custom colored lighting, creatures and fog effects, our water features really come to life.