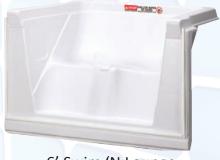

#### Thermoplastic Step Collection For Vinyl Liner Pools

Thermoplastic Pacific steps are molded from a solid sheet of coextruded Luran® S with an ABS substrate from BASF resulting in a strong, one-piece design that will never delaminate, splinter, corrode, or puncture. The raised, non-slip tread pattern allows for safe and easy pool entry and

The high-impact strength and flexibility of weatherable polymers enables Latham Steps to withstand the stress of frost and back fill saturation far better than other materials.

Vinyl Covered Bench

8' Roman Curved Step