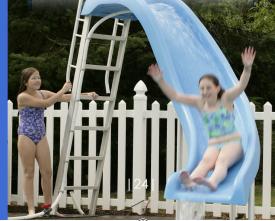

### **Pool Slides**

# SERIOUS FUN!

#### Typhoon

This full-sized addition to our rotomolded slide line (TurboTwister and Cyclone) stands 7'4" tall to the top of the handrails, and is available in sandstone and gray granite.

#### The Rogue™

The Rogue GrandRapids is a great value! An economical choice, it is still packed with lots of great features, like our GrandRapids water delivery system.

#### Cyclone™

This slide will make a big splash with the little ones that enjoy your pool! The Cyclone incorporates many of the same great features of our TurboTwister, but in smaller proportions at just 4 feet tall.