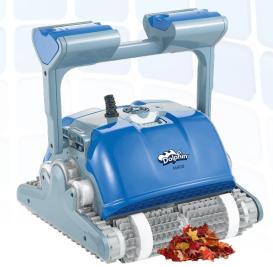

#### Maytronics(R) Dolphin M400<sup>TM</sup>

The Dolphin M400 is a deluxe level model that cleans the floor, walls and waterline for pools up to 50 feet in length. The Dolphin M400 raises the bar for robotic pool cleaners, representing the latest generation of dolphin technology. With unique features like a 3rd underside scrubbing brush and a patented swivel cable, the M400 has gone above and beyond with the ultimate cleaning technology of a robotic pool cleaner.

Key Features of the Dolphin M400:

- Patented swivel cable helps prevent tangling
- Scrubs, vacuums and filters the pool with a cycle time of 2.5 hours.
- Incredibly efficient costs less than 15 cents to clean the pool.
- Plug-n-play! No pre-installation needed, no connections to pool system.
- Self-programming for optimal pool scanning