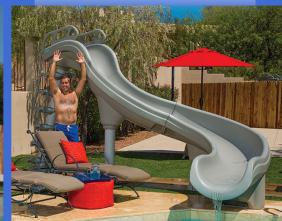

### **Pool Slides**

# MORE SERIOUS FUN!

#### G-Force 2<sup>™</sup>

The 6' G-Force 2<sup>™</sup> slide packs a thrilling 360° ride that brings the amusement park excitement home to your own backyard.

#### X-Stream 2™

The 6' X-Stream 2<sup>™</sup> pool slide boasts an exhilarating 2-turn ride that will impress all of the kids in the neighborhood.

#### Adrenaline™

The 7' Adrenaline™ slide is the tallest Inter-Fab slide in its class, FUN-sized, and packed with features to make it one of the most entertaining water slides on the market!