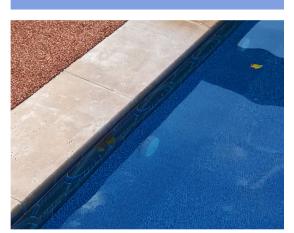

# Decking

### Coping

### Paver Brick Coping

The smooth surface of the bullnose paver offers many opportunities that are only limited by your imagination.

Whether you are looking for something to surround your pool or searching for a unique step application,

Belgard's bullnose paver is the answer.

Give your pool the natural warm look of Weston Wall Cap style brick coping. Brick coping works hand-in-hand to create a stunning and inviting centerpiece to your backyard landscape.