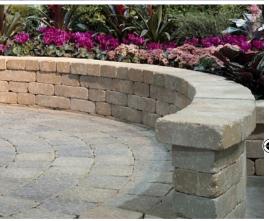

# Retaining & Sitting Walls

#### BelAir Wall 2.0®

Belair Wall® 2.0 is ideal for retaining and freestanding wall construction where aesthetics are a key consideration. The attractive multipiece design and blended colors offer an alternative look to traditional retaining wall blocks. Belair Wall 2.0 can be used in curves and corners, terraces and raised patios, or steps and columns.