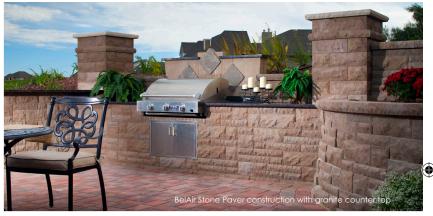

# Retaining & Sitting Walls

#### BelAir Wall 2.0®

Belair Wall® 2.0 is ideal for retaining and freestanding wall construction where aesthetics are a key consideration. The attractive multipiece design and blended colors offer an alternative look to traditional retaining wall blocks. Belair Wall 2.0 can be used in curves and corners, terraces and raised patios, or steps and columns.