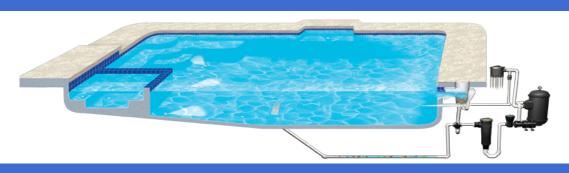

### In Floor Cleaning Systems

Automatic, Silent, Systematic, Programmed Cleaning

For some people, the work involved in pool maintenance is all that stands between them and their dream pool. All Seasons' state-of-the-art pool cleaning, debris removal and circulation system is powered by amazing technology. This amazing and virtually invisible cleaning system always keeps your pool healthy, sparking clean and swim-ready.

#### **DETAILS THAT MATTER**

- Built into the floor and walls of your pool during construction
- Pop-up nozzles located throughout the pool bottom shoot streams of water that push debris
  to the drain area
- Main Drain Debris Removal System uses an efficient pump system to transfer waste from the main drain to an easy-to-clean canister at deck level
- Superior efficiency in water circulation saves you money on chemical & energy costs
- Custom-designed for your pool

#### **CIRCULATION BENEFITS**

- Enjoy cleaner, healthier wate
- No poorly-circulated algae-prone areas
- Eliminates cold spots for more comfortable swimming
- Saves on chemicals during the entire life of the pool
- Saves energy costs for the entire life of the pool
- Better for the environment
  - Independently proven to save you money for the life of your pool