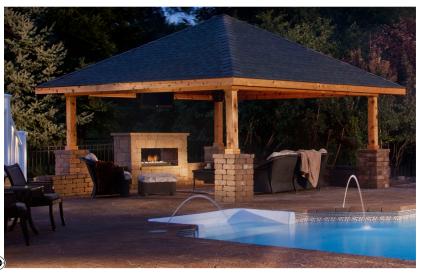

# Custom Fire Pits & Fireplaces

Our fire features offer a romantic evening accent and a comforting place to warm you in the cool night air. Pour a glass of wine and snuggle up to a warming outdoor fireplace or grab some marshmallows and toast them with the kids next to an All Seasons created custom fire pit. We can combine water elements with our fire features as well, to create soothing sounds of bubbling brooks with the hypnotic effect of the dancing flames.

#### Available Options

- Wood burning or natural gas
- Surrounding sitting walls
- Wireless ignition or manual-lit

- Vented or vent free fireplace
- LED accent lighting
- Paver brick or natural veneer construction