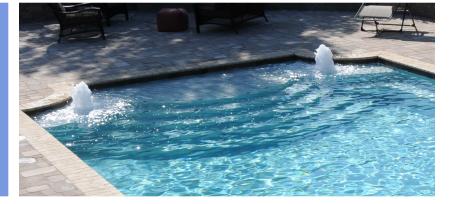

### Deck Jets

Perhaps nothing else soothes the soul like the sight and sound of moving water. With Deck Jets, you can add to the peaceful tranquility of your poolside experience a number of ways... more economically than ever before.

### Laminar Jets

Laminar Jets create totally clear, uniform arcs of moving water that originate from either your pool deck or surrounding landscape. At night, these translucent streams are brilliantly colored with an LED light source.