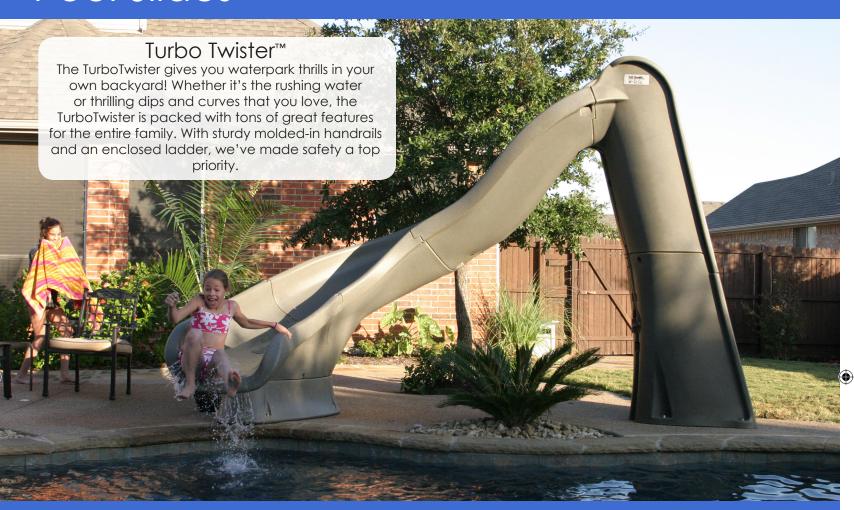

### **Pool Slides**

# SERIOUS FUN!

#### Typhoon

This full-sized addition to our rotomolded slide line (TurboTwister and Cyclone) stands 7'4" tall to the top of the handrails, and is available in sandstone and gray granite.