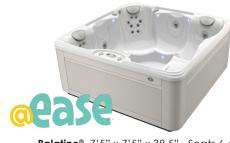

#### **Utopia® Series**

Cantabria® Geneva® Niagara® Tahitian® Florence® Provence®

9'x 7'7" x 38" Seats 8 Adults 7'5" x 7'5" x 38" Seats 6 Adults 7'5" x 7'5" x 38" Seats 7 Adults 7' x 7' x 36" Seats 6 Adults 7' x 7' x 36" Seats 6 Adults

6'6" x 7' x 35" Seats 4 Adults

Makena® Salina®

7'5"'x 7'5" x 36" Seats 6 Adults 7'5" x 7'5" x 36" Seats 7 Adults Martinique® 7'5" x 6'4" x 34" Seats 5 Adults Reunion® 7' x 7' x 36" Seats 7 Adults 7' x 7' x 36" Seats 6 Adults Seychelles® Kauai® 7' x 5'5" x 29" Seats 5 Adults