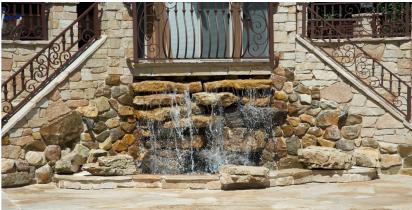

## Water Features

# Enjoythe Beauty of our Unique Designs

### Custom Natural Stone Waterfall

We specialize in Custom Water Feature Designs and Accents. Using only the best components from leading manufacturers, our design specialists can create features from raging waterfalls with dramatic caves to babbling brooks with gentle cascades of water. With the addition of custom colored lighting, creatures and fog effects, our water features really come to life.