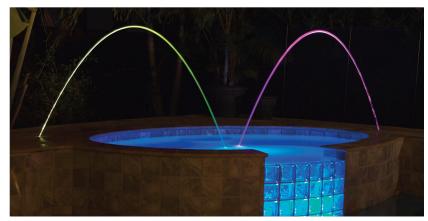

## Water Features

# Escape o your Ultimate Pool

### LED Light Bubbler

Whether you're in the mood to relax or entertain,
ColorCascade bubblers are the perfect way to
showcase and enhance pool features like sun shelves,
steps and beach entries. You'll be amazed as your pool
comes to life with vivid color-changing LED lighting and
fountain-like water movement.