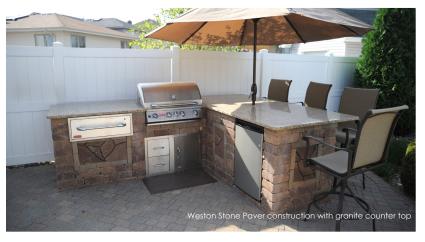

### Custom Outdoor Kitchens

Outdoor cooking centers offer convenience, flavor and appeal. Our custom outdoor kitchens complete your outdoor living space by bringing the kitchen to the pool. Finished with materials to accent your pool and match your home, these centers are built around you and for you. By including everything from refrigerators and wine chillers to searing burners and more, All Seasons will provide all that you need to prepare that gourmet meal for your family and friends.

#### **Available Options**

- Natural stone veneer or paver brick construction
- Warming Drawer
- Stainless steel cabinets and drawers
- Retrigerators
- Custom taps to serve beer or juice

- Granite or travertine counter tops
- LED accent lighting
- A variety of different size grills available
- Umbrellas
- Chicago Brick Ovens