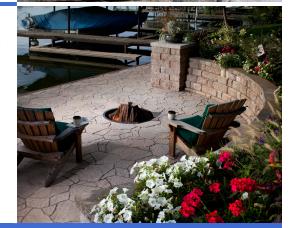

# Custom Fire Pits & Fireplaces

Our fire features offer a romantic evening accent and a comforting place to warm you in the cool night air. Pour a glass of wine and snuggle up to a warming outdoor fireplace or grab some marshmallows and toast them with the kids next to an All Seasons created custom fire pit. We can combine water elements with our fire features as well, to create soothing sounds of bubbling brooks with the hypnotic effect of the dancing flames.

#### Available Options

- Wood burning or natural gas
- Surrounding sitting walls
- Wireless ignition or manual-lit

- Vented or vent free fireplace
- LED accent lighting
- Paver brick or natural veneer construction