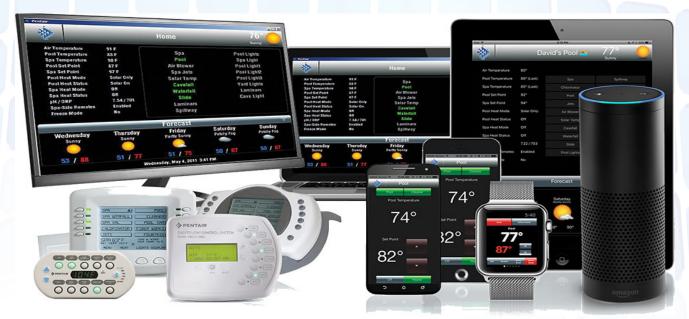

## Pool & Spa Automation

#### EasyTouch® & Screenlogic®

The EasyTouch® Control System family offers a new level of control for homeowner's looking for an affordable, easy to use pool/spa control system.

EasyTouch allows full control of all pool/spa features including advanced options such as colored lighting and IntelliChlor® Salt Chlorine Generator support.

Every EasyTouch system includes an easy to use control panel that is built into the outdoor enclosure. This control panel allows for full system setup, programmability, and everyday operation. In addition, there are several other available remote interface choices as shown below.