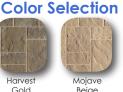

ure of Beacon Hill Flagstone has a relaxed look and feel, with all the benefits of Enduracolor™ technology. The subtle surface texture is comfortable to walk on in bare feet, but appears more dramatic in the light of sunrise and sunset. Sold in a random bundle of three relatively large sizes, Beacon Hill Flagstone can be laid in a number of patterns for a more, or less, random appearance.









#### Blu® Paver Slab

The best-selling Blu slate patio slab was inspired by natural slate stone. This traditional patio stone comes in multiple sizes for your backyard pool decks, patios & walkways. The same lines and rugged texture as our thicker Blu paver, the same opulent colors and traditional look, Blu 60 Slate slab is the choice for pedestrian areas such as on walkways and patios.



















#### Borealis® Paver Slab

The look of hardwood flooring is now available outdoors with this wood look-a-like patio slab made of concrete. It will have you guessing whether it's hardwood or concrete. Borealis looks and feels like wood planks, is offered in three alluring colors and most importantly, it's maintenance-free. That means no deck staining, wood-treating or woodrotting, ever.



**Color Selection** 











### Concrete Options

#### **Broom Finished Concrete**

Standard concrete, broom finished, with controlled expansion joints to add style.

Dyed Concrete

Combining the stability of concrete with the enticing colors of stone and brick, dyed concrete offers beautiful alternatives for homeowners. Many different colors to choose from.

### Stamped Concrete

Also known