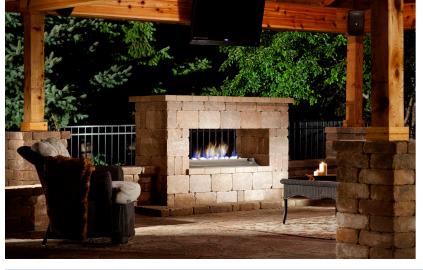

# Custom Fire Pits & Fireplaces

Our fire features offer a romantic evening accent and a comforting place to warm you in the cool night air. Pour a glass of wine and snuggle up to a warming outdoor fireplace or grab some marshmallows and toast them with the kids next to an All Seasons created custom fire pit. We can combine water elements with our fire features as well, to create soothing sounds of bubbling brooks with the hypnotic effect of the dancing flames.

#### Available Options

- Wood burning or natural gas
- Surrounding sitting walls
- Wireless ignition or manual-lit

- Vented or vent free fireplace
- LED accent lighting
- Paver brick or natural veneer construction