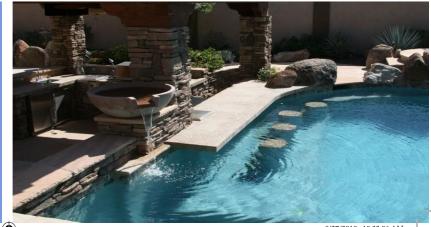

## Water Features

# Enjoythe Beauty of our Unique Designs

### LED Light Bubbler

Whether you're in the mood to relax or entertain,
ColorCascade bubblers are the perfect way to
showcase and enhance pool features like sun shelves,
steps and beach entries. You'll be amazed as your pool
comes to life with vivid color-changing LED lighting and
fountain-like water movement.