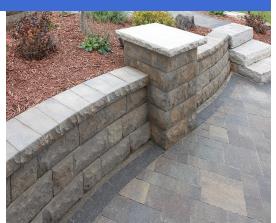

# Retaining & Sitting Walls

#### BelAir Wall 2.0®

Belair Wall® 2.0 is ideal for retaining and freestanding wall construction where aesthetics are a key consideration. The attractive multipiece design and blended colors offer an alternative look to traditional retaining wall blocks. Belair Wall 2.0 can be used in curves and corners, terraces and raised patios, or steps and columns.

#### Weston Stone®

A versatile system. Weston Stone Wall's flexibility is unmatched. Its natural stone appearance allows for a wide range of applications and design options. This double-sided wall is the ideal choice for garden walls, pillars, outdoor kitchens and planters.