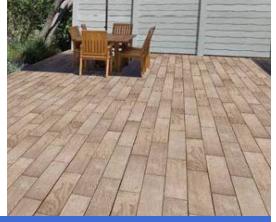

#### Borealis® Paver Slab

The look of hardwood flooring is now available outdoors with this wood look-a-like patio slab made of concrete. It will have you guessing whether it's hardwood or concrete. Borealis looks and feels like wood planks, is offered in three alluring colors and most importantly, it's maintenance-free. That means no deck staining, wood-treating or woodrotting, ever.