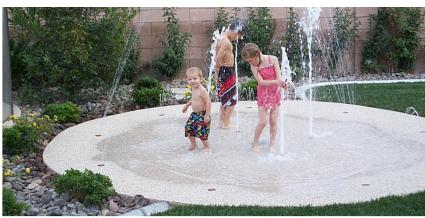

### Splash Pad

A backyard splash pad is a great complement for existing pools. A unique add-on for new pool construction, or it can be installed as a stand-alone, play-in water feature.