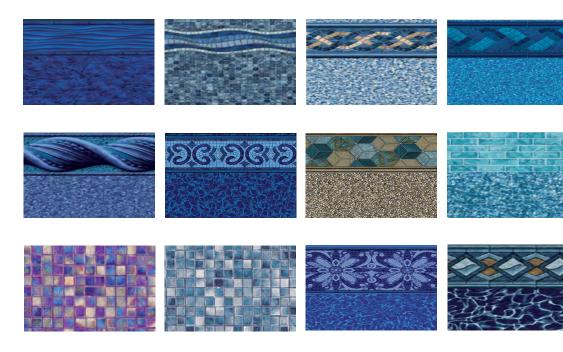

# Vinyl Liner Options

#### WHAT INSPIRES YOU?

#### LIGHT SERIES

Subtle and soothing tones hinting at the light blues of the Caribbean Islands? Select patterns from the lighter side of things.

#### **RICH SERIES**

Vibrant colors inspired by luxurious oceanfront lifestyles? A collection of patterns for seaside elegance at home.

#### **DEEP SERIES**

Bold and dramatic dark blues with striking patterns, similar to the serene beauty of a lakeside retreat? Select patterns of sophistication.