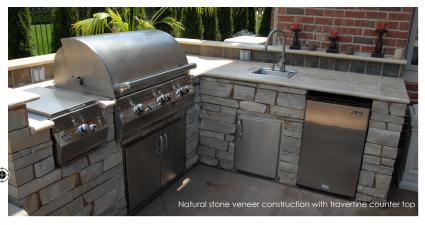

### Custom Outdoor Kitchens

Outdoor cooking centers offer convenience, flavor and appeal. Our custom outdoor kitchens complete your outdoor living space by bringing the kitchen to the pool. Finished with materials to accent your pool and match your home, these centers are built around you and for you. By including everything from refrigerators and wine chillers to searing burners and more, All Seasons will provide all that you need to prepare that gourmet meal for your family and friends.

#### **Available Options**

- Natural stone veneer or paver brick construction
- Warming Drawer
- Stainless steel cabinets and drawers
- Retrigerators
- Custom taps to serve beer or juice

- Granite or travertine counter tops
- LED accent lighting
- A variety of different size grills available
- Umbrellas
- Chicago Brick Ovens