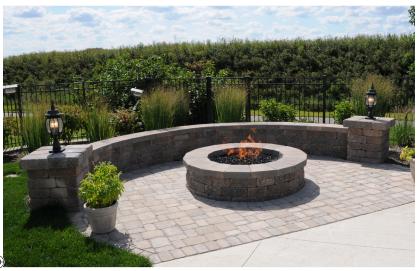

# Custom Fire Pits & Fireplaces

Our fire features offer a romantic evening accent and a comforting place to warm you in the cool night air. Pour a glass of wine and snuggle up to a warming outdoor fireplace or grab some marshmallows and toast them with the kids next to an All Seasons created custom fire pit. We can combine water elements with our fire features as well, to create soothing sounds of bubbling brooks with the hypnotic effect of the dancing flames.

#### Available Options

- Wood burning or natural gas
- Surrounding sitting walls
- Wireless ignition or manual-lit

- Vented or vent free fireplace
- LED accent lighting
- Paver brick or natural veneer construction