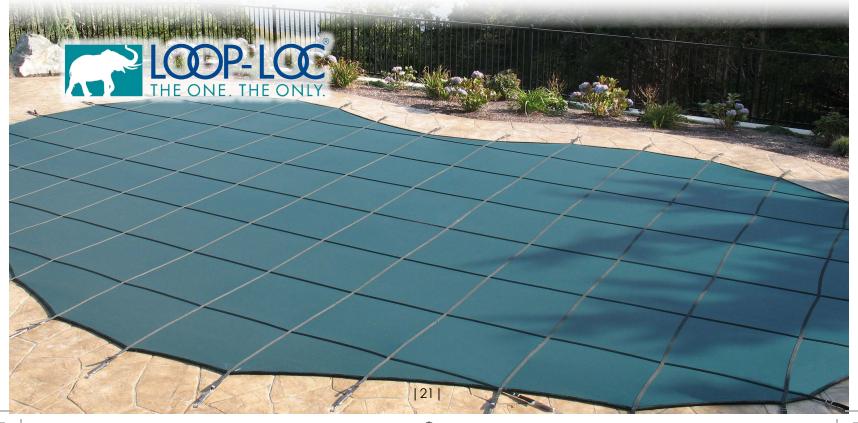

### Winter Safety Covers

#### Loop-Loc Pool Safety Covers

Imitation is the sincerest form of flattery - except when it comes to your family's safety. So make sure you protect your family with "The ELEPHANT™ Cover". The only mesh safety pool cover proven strong enough to support an elephant. No other pool safety cover meets our quality standards - or comes with our commitment to superior customer service. Built super-strong and securely anchored into the deck, LOOP-LOC puts an unbreakable "lock" on your pool to protect your family.

### COVER MATERIALS PERFORMANCE SPECIFICATIONS

Super Dense Mesh

Manufactured of ultra-strong, super dense mesh that blocks virtually all sunlight out still lets rain and melting snow easily drain through. A Mesh safety pool cover is the perfect choice for customers who want less light and debris in their pools, but still want the one-of-a-kind protection of the only pool cover proven safe

and strong enough to support an elephant!

| PROTECTION | SUNBLOCK                            | WARRANTY                | COLORS                                                                                   |
|------------|-------------------------------------|-------------------------|------------------------------------------------------------------------------------------|
| MAXIMUM    | Blocks<br>Virtually All<br>Sunlight | 15<br>Years<br>Prorated | Comes Upgrade to your choice of Designer Standard OR colors to match your outdoor décor* |