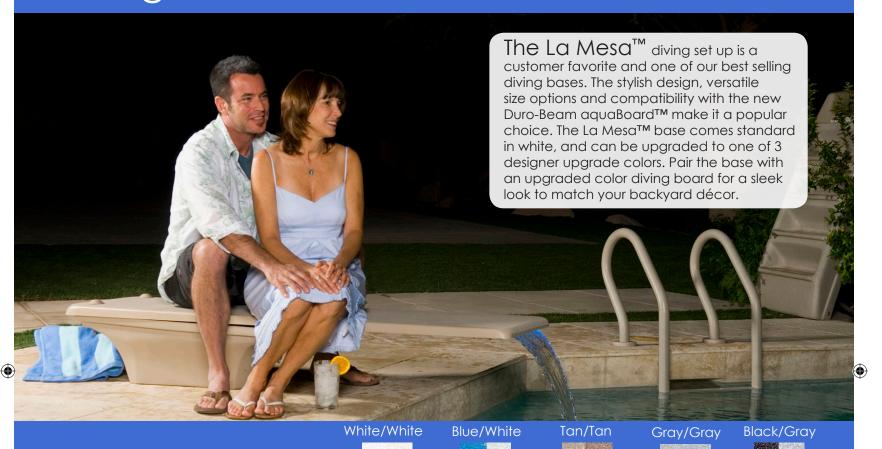

### Diving Boards

#### La Mesa Board Colors

Fibre Dive Board Colors

Fibre-Dive™ The Fibre-Dive Board is perfect for light to moderate use on residential pools. This board features a sanded tread for maximum slip resistance.