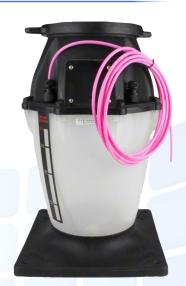

### In Floor Cleaning Systems

Automatic, Silent, Systematic, Programmed Cleaning

For some people, the work involved in pool maintenance is all that stands between them and their dream pool. All Seasons' state-of-the-art pool cleaning, debris removal and circulation system is powered by amazing technology. This amazing and virtually invisible cleaning system always keeps your pool healthy, sparking clean and swim-ready.

#### **DETAILS THAT MATTER**

- Built into the floor and walls of your pool during construction
- Pop-up nozzles located throughout the pool bottom shoot streams of water that push debris
  to the drain area
- Main Drain Debris Removal System uses an efficient pump system to transfer waste from the main drain to an easy-to-clean canister at deck level
- Superior efficiency in water circulation saves you money on chemical & energy costs
- Custom-designed for your pool

#### **CIRCULATION BENEFITS**

- Enjoy cleaner, healthier wate
- No poorly-circulated algae-prone areas
- Eliminates cold spots for more comfortable swimming
- Saves on chemicals during the entire life of the pool
- Saves energy costs for the entire life of the pool
- Better for the environment
  - Independently proven to save you money for the life of your pool