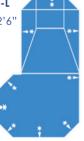

Roman Lazy-L 18'x39'8"x48'8"

Lagoon

Madrid 14'-3"x16'-10"x 27'6" 16'3"x19'7"x

34'2"

Lazy-L 16'x37'x45'

18'x37'x46' 20'x38'x48'

True-L 16'x24'x42'

18'x26'x42' 20'x28'x44'