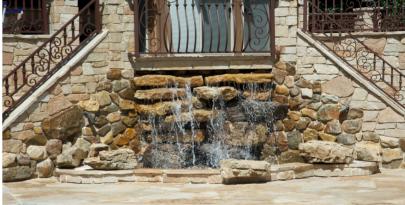

### Water Features

## Enjoythe Beauty of our Unique Designs

### Custom Natural Stone Waterfall

We specialize in Custom Water Feature Designs and Accents. Using only the best components from leading manufacturers, our design specialists can create features from raging waterfalls with dramatic caves to babbling brooks with gentle cascades of water. With the addition of custom colored lighting, creatures and fog effects, our water features really come to life.