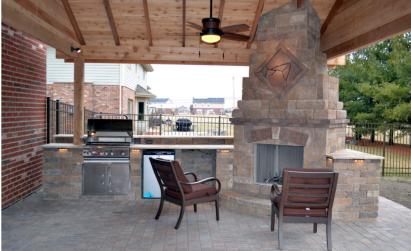

### Custom Outdoor Kitchens

Outdoor cooking centers offer convenience, flavor and appeal. Our custom outdoor kitchens complete your outdoor living space by bringing the kitchen to the pool. Finished with materials to accent your pool and match your home, these centers are built around you and for you. By including everything from refrigerators and wine chillers to searing burners and more, All Seasons will provide all that you need to prepare that gourmet meal for your family and friends.

#### Available Options

- Natural stone veneer or paver brick construction
- Warming Drawer
- Stainless steel cabinets and drawers
- Refrigerators
- Custom taps to serve beer or juice

- Granite or travertine counter tops
- LED accent lighting
- A variety of different size grills available
- Umbrellas
- Chicago Brick Ovens