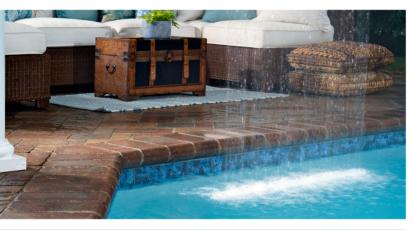

### Decking

### Coping

### Paver Brick Coping

The smooth surface of the bullnose paver offers many opportunities that are only limited by your imagination. Whether you are looking for something to surround your pool or searching for a unique step application, Belgard's bullnose paver is the answer.

Give your pool the natural warm look of Weston Wall Cap style brick coping. Brick coping works hand-in-hand to create a stunning and inviting centerpiece to your backyard landscape.