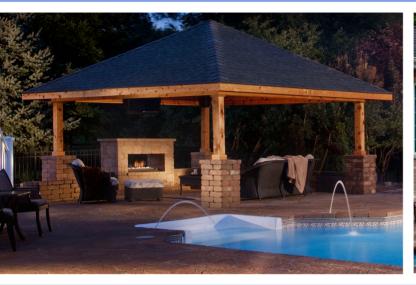

### Custom Fire Pits & Fireplaces

Our fire features offer a romantic evening accent and a comforting place to warm you in the cool night air. Pour a glass of wine and snuggle up to a warming outdoor fireplace or grab some marshmallows and toast them with the kids next to an All Seasons created custom fire pit. We can combine water elements with our fire features as well, to create soothing sounds of bubbling brooks with the hypnotic effect of the dancing flames.

#### Available Options

- Wood burning or natural gas
- Surrounding sitting walls
- Wireless ignition or manual-life

- Vented or vent free fireplace
- LED accent lighting
- Paver brick or natural veneer construction