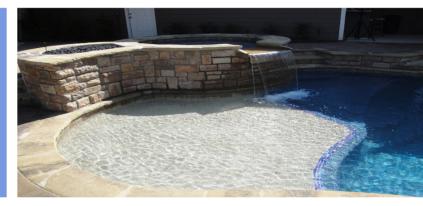

# Shotcrete Pools Customizing Options Sun Tanning Ledge

Swimming pools and sun go hand in hand. One of the many advantages of building a shotcrete pool is the ability to create a custom suntan ledge that everyone can lounge on while adding a little sun to their complexion.