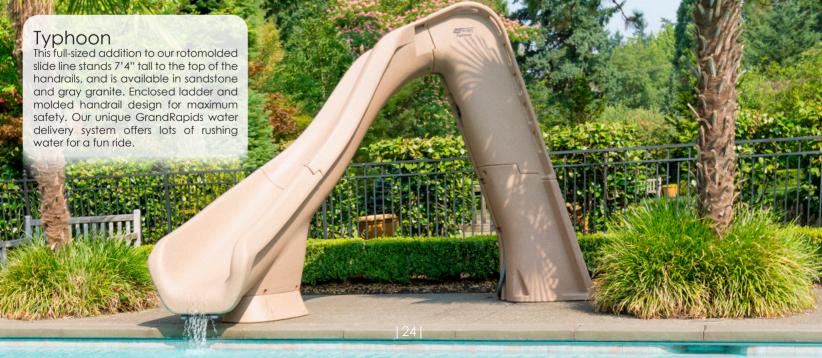

on. It also resists distortion that is common with autocover ropes, making it easier to install and operate with fewer adjustments.



Navy, Royal, Light Blue, Green, Tan, Brown, Gray, Charcoal, Black

#### Peace Of Mind

A safety pool cover offers numerous benefits for swimming pool owners, but the benefit that trumps them all is that they prevent drowning.

As a safety device, the cover acts as a horizontal fence, completely sealing off the pool and preventing accidental access to the pool water by children, pets, and uninvited visitors.

And while there's no substitute for proper supervision, your pool can be protected even when you're not around. It's the ultimate safety barrier that no pool should be without.





### Diving Boards













### **Pool Slides**



## SERIOUS FUN!





### **Pool Slides**





### Basketball & Volleyball

#### Basketball Volleyball Combo

Regulation size Pool Basketball set includes special color matched ball and notched powder coated aluminum post with finishing ring. Special anchor comes with finishing cap to replace post when not in use. All hardware is stainless steel. Regulation size Pool Volleyball set includes 1 1/2" dia. powder coated aluminum post, 24' net with shortening kit, adjustable height net clamps and hot colored ball. Games share 2 anchors to combine DeckVolly and DeckShoot sets. (Games cannot be played at same time).

#### Swim-N-Dunk Basketball Game

The Swim N' Dunk Residential Challenge Salt Friendly Dual Post Basketball Game features a SealedSteel coated, one-piece upright frame and rim. The continuous uprights