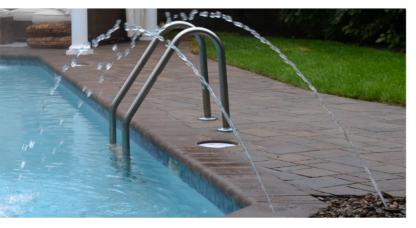

#### Deck Jets

Perhaps nothing else soothes the soul like the sight and sound of moving water. With Deck Jets, you can add to the peaceful tranquility of your poolside experience a number of ways... more economically than ever before.

#### Laminar Jets

Laminar Jets create totally clear, uniform arcs of moving water that originate from either your pool deck or surrounding landscape. At night, these translucent streams are brilliantly colored with an LED light source.