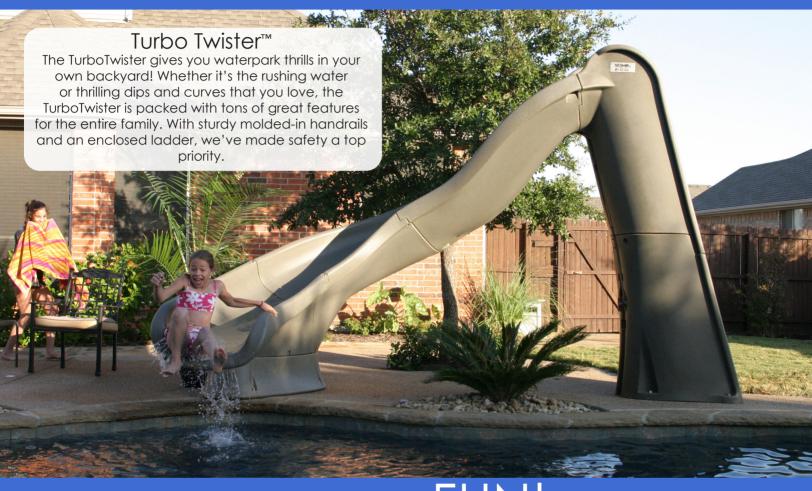

ting during operation. It also resists distortion that is common with autocover ropes, making it easier to install and operate with fewer adjustments.



Navy, Royal, Light Blue, Green, Tan, Brown, Gray, Charcoal, Black

#### Peace Of Mind

A safety pool cover offers numerous benefits for swimming pool owners, but the benefit that trumps them all is that they prevent drowning.

As a safety device, the cover acts as a horizontal fence, completely sealing off the pool and preventing accidental access to the pool water by children, pets, and uninvited visitors.

And while there's no substitute for proper supervision, your pool can be protected even when you're not around. It's the ultimate safety barrier that no pool should be without.





### Diving Boards













### **Pool Slides**



## SERIOUS FUN!





### **Pool Slides**





### Basketball & Volleyball

#### Basketball Volleyball Combo

Regulation size Pool Basketball set includes special color matched ball and notched powder coated aluminum post with finishing ring. Special anchor comes with finishing cap to replace post when not in use. All hardware is stainless steel. Regulation size Pool Volleyball set includes 1 1/2" dia. powder coated aluminum post, 24' net with shortening kit, adjustable height net clamps and hot colored ball. Games share 2 anchors to combine DeckVolly and DeckShoot sets. (Games cannot be played at same time).

#### Swim-N-Dunk Basketball Game

The Swim N' Dunk Residential Challenge Salt Friendly Dual Post Basketball Game features a SealedSteel coated, one-piece upright frame and rim. The