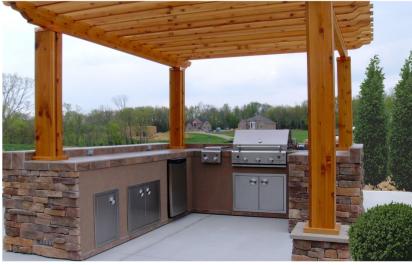

### Custom Outdoor Kitchens

Outdoor cooking centers offer convenience, flavor and appeal. Our custom outdoor kitchens complete your outdoor living space by bringing the kitchen to the pool. Finished with materials to accent your pool and match your home, these centers are built around you and for you. By including everything from refrigerators and wine chillers to searing burners and more, All Seasons will provide all that you need to prepare that gourmet meal for your family and friends.

#### Available Options

- Natural stone veneer or paver brick construction
- Warming Drawer
- Stainless steel cabinets and drawers
- Refrigerators
- Custom taps to serve beer or juice

- Granite or travertine counter tops
- LED accent lighting
- A variety of different size grills available
- Umbrellas
- Chicago Brick Ovens