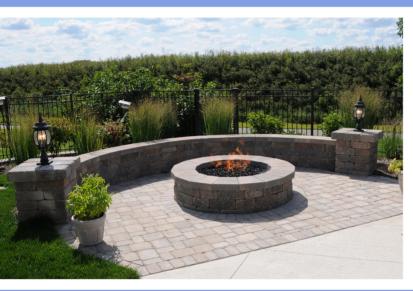

### Custom Fire Pits & Fireplaces

Our fire features offer a romantic evening accent and a comforting place to warm you in the cool night air. Pour a glass of wine and snuggle up to a warming outdoor fireplace or grab some marshmallows and toast them with the kids next to an All Seasons created custom fire pit. We can combine water elements with our fire features as well, to create soothing sounds of bubbling brooks with the hypnotic effect of the dancing flames.

#### Available Options

- Wood burning or natural gas
- Surrounding sitting walls
- Wireless ignition or manual-life

- Vented or vent free fireplace
- LED accent lighting
- Paver brick or natural veneer construction