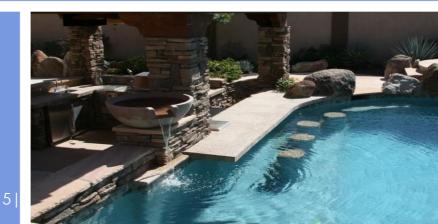

### Custom Natural Stone Waterfall

We specialize in Custom Water Feature Designs and Accents. Using only the best components from leading manufacturers, our design specialists can create features from raging waterfalls with dramatic caves to babbling brooks with gentle cascades of water. With the addition of custom colored lighting, creatures and fog effects, our water features really come to life.