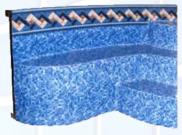

### Vinyl Liner Options

Creating a backyard oasis that fits your personal style is always the first step. The pattern collections will allow you to create a unique look to your personalized vision. Vinyl is a luxurious pool surface. It's soft, smooth texture alleviates the rough effects of other surfaces and allows you to create a designer look for your backyard escape.

#### **LIGHT SERIES**

Subtle and soothing tones hinting at the light blues of the Caribbean Islands? Select patterns from the lighter side of things.

#### **RICH SERIES**

Vibrant colors inspired by luxurious oceanfront lifestyles? A collection of patterns for seaside elegance at home.

#### **DEEP SERIES**

Bold and dramatic dark blues with striking patterns, similar to the serene beauty of a lakeside retreat? Select patterns of sophistication.