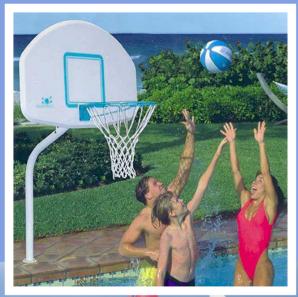

### Basketball & Volleyball

#### Basketball Volleyball Combo

Regulation size Pool Basketball set includes special color matched ball and notched powder coated aluminum post with finishing ring. Special anchor comes with finishing cap to replace post when not in use. All hardware is stainless steel. Regulation size Pool Volleyball set includes 1 1/2" dia. powder coated aluminum post, 24' net with shortening kit, adjustable height net clamps and hot colored ball. Games share 2 anchors to combine DeckVolly and DeckShoot sets. (Games cannot be played at same time).