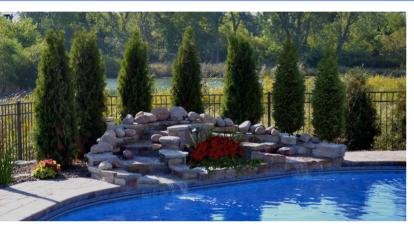

### Water Features

## Enjoythe Beauty of our Unique Designs

### Custom Natural Stone Waterfall

We specialize in Custom Water Feature Designs and Accents. Using only the best components from leading manufacturers, our design specialists can create features from raging waterfalls with dramatic caves to babbling brooks with gentle cascades of water. With the addition of custom colored lighting, creatures and fog effects, our water features really come to life.