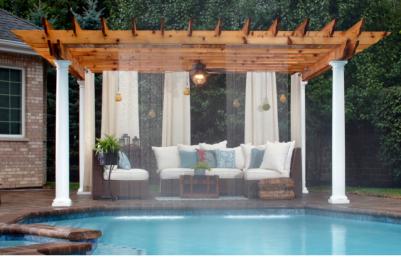

### Custom Built Outdoor Living Rooms & Pergolas

Traditionally, the favorite hangouts in the home have been the kitchen and family room. But today, the backyard is taking over as the favorite gathering space for cooking, entertaining and relaxation. More homeowners are bringing all the comforts of their indoor rooms to the outside by creating multipurpose outdoor living spaces that function as inviting extensions of their home.

#### Available Options

- Cedar and composite pergolas
- Custom waterfalls raining into your pool
- Ceiling fans

- Televisions
- Fireplaces
- And much more. All rooms are 100% custom to fit your needs