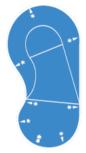

### Latham Pool Shapes

Mountain **Pond** 15'2x32' 18'x41'7"

20'x43'10"

**Kidney** 15'2"x31'4" 18'x33'5'

Mountain Lake 16'2"x30'3"

18'2"x37'6" 20'11x39'11"

Figure-8 15'2"x29'6" 18'x33'8" 20'x39'11"

Oblique 18'x15'2"x 30'10" 20'x18' x 37'

**Grecian Lazy-L** 16'6"x20'x 40'6"

San Luis Rey 18' x 16'1" x 35'1"

Roman **End** 18'x37'2"

Monterey 15'2"x16'9"x 30'6"

**Grecian True-L** 16'6"x23'6"x42'6"

Oval

15'2"x29'8' 16'x32'2" 18'x28' 18'x36' 20'x40'