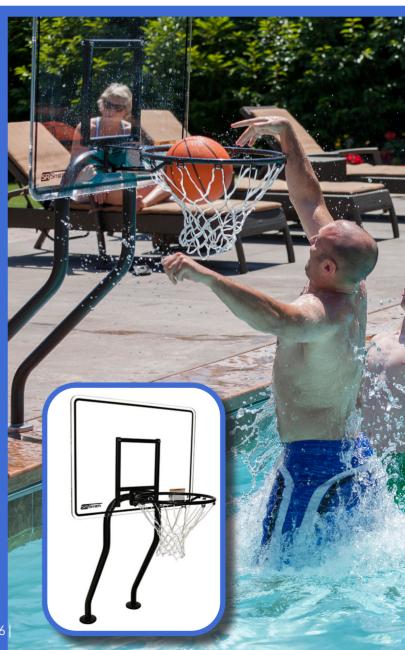

### Basketball & Volleyball

#### Swim-N-Dunk Basketball Game

The Swim N' Dunk Residential Challenge Salt Friendly Dual Post Basketball Game features a SealedSteel coated, one-piece upright frame and rim. The continuous uprights require less hardware and allow for quicker assembly, while the SealedSteel Salt Friendly coating will stand up to harsh pool environments. The game can be removed from anchors for seasonal storage, and the optional anchor caps put in place.