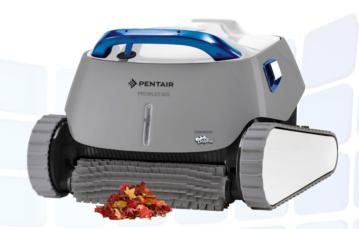

#### Pentair® Prowler 920™

The Pentair Prowler 920 Robotic Pool Cleaner offers a superior level of cleaning, scrubbing and vacuuming all the way to the tile line. With two brushes, including one active brush that spins at two times the speed of the tracks, a single LED light and the ability to customize the filtration level, the Pentair Prowler 920 provides effortlessly simple operation. Just plug it in, place it in the pool and go about your day.

#### Key Features of the Prowler 920:

- All-surface deep cleaning with a powerful, high-speed scrubbing brush
- Fast and easy debris removal with a top access filtration basket
- Select from a large or fine debris filtration cartridges
- Programmable daily cleaning schedules with a built-in weekly timer