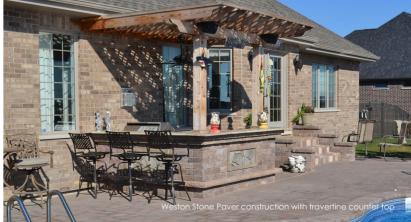

### Custom Built Outdoor Living Rooms & Pergolas

Traditionally, the favorite hangouts in the home have been the kitchen and family room. But today, the backyard is taking over as the favorite gathering space for cooking, entertaining and relaxation. More homeowners are bringing all the comforts of their indoor rooms to the outside by creating multipurpose outdoor living spaces that function as inviting extensions of their home.

#### Available Options

- Cedar and composite pergolas
- Custom waterfalls raining into your pool
- Ceiling fans

- Televisions
- Fireplaces
- And much more. All rooms are 100% custom to fit your needs