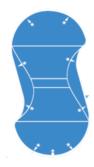

Roman Lazy-L 18'x39'8"x48'8"

Lagoon

Madrid 14'-3"x16'-10"x 27'6" 16'3"x19'7"x

34'2"

Lazy-L 16'x37'x45'

18'x37'x46' 20'x38'x48'

True-L 16'x24'x42'

18'x26'x42' 20'x28'x44'