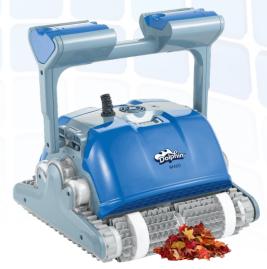

#### Maytronics<sup>(R)</sup> Dolphin M400™

The Dolphin M400 is a deluxe level model that cleans the floor, walls and waterline for pools up to 50 feet in length. The Dolphin M400 raises the bar for robotic pool cleaners, representing the latest generation of dolphin technology. With unique features like a 3rd underside scrubbing brush and a patented swivel cable, the M400 has gone above and beyond with the ultimate cleaning technology of a robotic pool cleaner.

#### Key Features of the Dolphin M400:

- Patented swivel cable helps prevent tangling
- Scrubs, vacuums and filters the pool with a cycle time of 2.5 hours.
- Incredibly efficient costs less than 15 cents to clean the pool.
- Plug-n-play! No pre-installation needed, no connections to pool system.
- Self-programming for optimal pool scanning