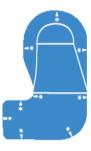

**Grecian Lazy-L** 16'6"x20'x 40'6"

San Luis Rey 18' x 16'1" x 35'1"

Roman **End** 18'x37'2"

Monterey 15'2"x16'9"x 30'6"

**Grecian True-L** 16'6"x23'6"x42'6"

Oval

15'2"x29'8' 16'x32'2" 18'x28' 18'x36' 20'x40'