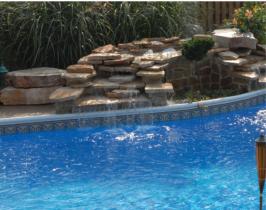

### Water Features

## Enjoythe Beauty of our Unique Designs

### Custom Natural Stone Waterfall

We specialize in Custom Water Feature Designs and Accents. Using only the best components from leading manufacturers, our design specialists can create features from raging waterfalls with dramatic caves to babbling brooks with gentle cascades of water. With the addition of custom colored lighting, creatures and fog effects, our water features really come to life.