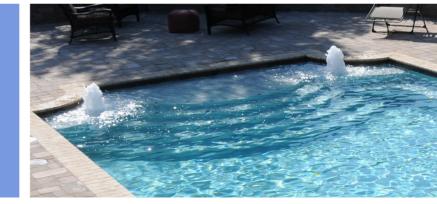

### LED Lighted Bubbler

Whether you're in the mood to relax or entertain, ColorVision bubblers are the perfect way to showcase and enhance pool features like sun shelves, steps and beach entries. You'll be amazed as your pool comes to life with vivid color-changing LED lighting and fountain-like water movement.