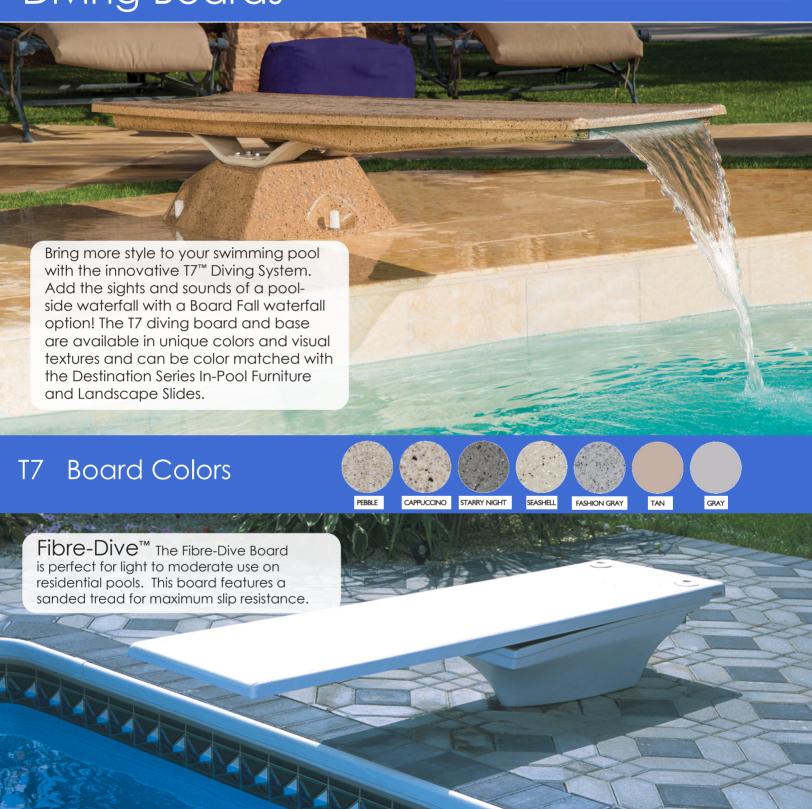

be more forgiving and self adjusting during operation. It also resists distortion that is common with autocover ropes, making it easier to install and operate with fewer adjustments.



Navy, Royal, Light Blue, Green, Tan, Brown, Gray, Charcoal, Black

#### Peace Of Mind

A safety pool cover offers numerous benefits for swimming pool owners, but the benefit that trumps them all is that they prevent drowning.

As a safety device, the cover acts as a horizontal fence, completely sealing off the pool and preventing accidental access to the pool water by children, pets, and uninvited visitors.

And while there's no substitute for proper supervision, your pool can be protected even when you're not around. It's the ultimate safety barrier that no pool should be without.





### Diving Boards













### **Pool Slides**



## SERIOUS FUN!





### **Pool Slides**





### Basketball & Volleyball

#### Basketball Volleyball Combo

Regulation size Pool Basketball set includes special color matched ball and notched powder coated aluminum post with finishing ring. Special anchor comes with finishing cap to replace post when not in use. All hardware is stainless steel. Regulation size Pool Volleyball set includes 1 1/2" dia. powder coated aluminum post, 24' net with shortening kit, adjustable height net clamps and hot colored ball. Games share 2 anchors to combine DeckVolly and DeckShoot sets. (Games cannot be played at same time).

#### Swim-N-Dunk Basketball Game

The Swim N' Dunk Residential Challenge Salt Friendly Dual Post Basketball Game features a SealedSteel coated, one-