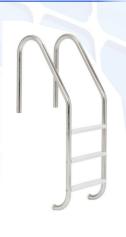

#### Ladders

#### 3 Tread Ladder

Our basic Residential ladder is made from long lasting stainless steel and can be powder coated in one of our designer colors for added protection.