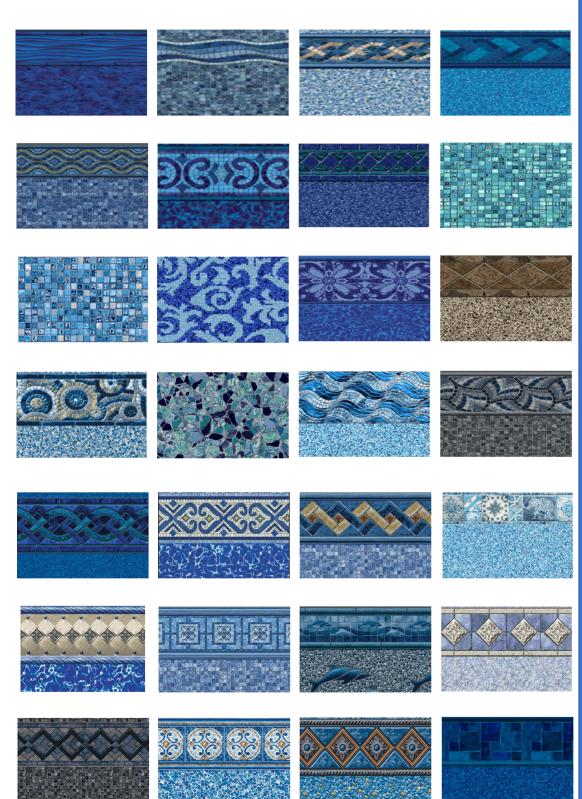

### Vinyl Liner Options

Creating a backyard oasis that fits your personal style is always the first step. The pattern collections will allow you to create a unique look to your personalized vision. Vinyl is a luxurious pool surface. It's soft, smooth texture alleviates the rough effects of other surfaces and allows you to create a designer look for your backyard escape.

#### WHAT INSPIRES YOU?

#### **LIGHT SERIES**

Subtle and soothing tones hinting at the light blues of the Caribbean Islands? Select patterns from the lighter side of things.

#### **RICH SERIES**

Vibrant colors inspired by luxurious oceanfront lifestyles? A collection of patterns for seaside elegance at home.

#### **DEEP SERIES**

Bold and dramatic dark blues with striking patterns, similar to the serene beauty of a lakeside retreat? Select patterns of sophistication.