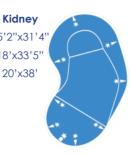

### Latham Pool Shapes

Mountain **Pond** 15'2x32' 18'x41'7"

20'x43'10"

**Kidney** 15'2"x31'4" 18'x33'5'

Mountain Lake 16'2"x30'3"

18'2"x37'6" 20'11x39'11"

Figure-8 15'2"x29'6" 18'x33'8" 20'x39'11"

Oblique 18'x15'2"x 30'10" 20'x18' x 37'