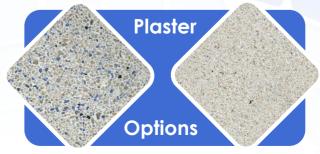

### Customizing Options

When designing your Shotcrete pool or spa, selections are made for the tile border around the perimeter walls and a selection for a plastered finish that will add sparkle to your water.