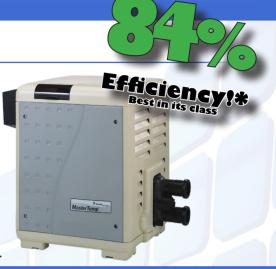

### MasterTemp®

#### <u>MasterTem</u>p™ Heaters ✓

MasterTemp® offers all the efficiency, convenience and reliability features you want in a pool heater, plus a lot more. As easy to use as your home heating system, plus, user-friendly indicator lights make system operation and monitoring a snap. The compact design and super quiet operation won't intrude on your pool side leisure time.

- Because of its optimized fuel/air mixture, the MasterTemp is rated at a 84% efficiency rating, the highest in its class.
- Heavy-duty (HD) heaters with cupro-nickel exchanger stands up to the harshest of applications, like low pH, high flow or heavy use.