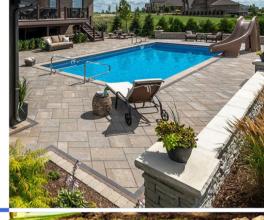

### Decking

#### Pavers

#### Origins® Paver

Maximum efficiency meets dazzling design. Origins emulates the look and texture of natural stone with the convenience of modular sizing. Three shapes allow for a wide variety of design options, giving homeowners the ability to create eye-catching patios, walkways and more, with a natural slate appearance.