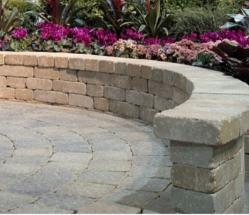

### Retaining & Sitting Walls

#### BelAir Wall 2.0®

Belair Wall® 2.0 is ideal for retaining and freestanding wall construction where aesthetics are a key consideration. The attractive multipiece design and blended colors offer an alternative look to traditional retaining wall blocks. Belair Wall 2.0 can be used in curves and corners, terraces and raised patios, or steps and columns.