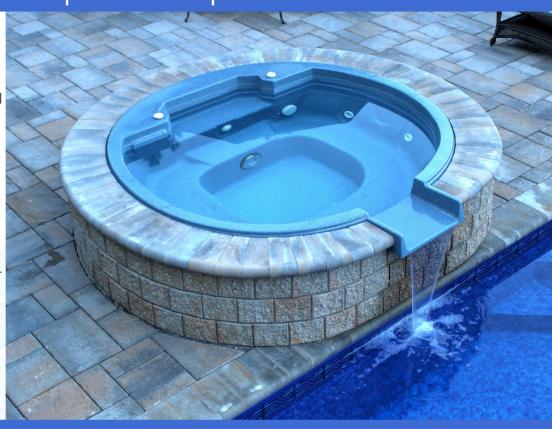

### Spillover Spas

### Acrylic/Fiberglass Spillover Spas

#### Spillover Spa with Surrounding Paver Brick

- Add a poolside spa to your poolscape to create a peaceful paradise. Color coordinate your spa to match your pool entryway and liner to achieve the perfect touch of harmony.
- Our in ground and spill-over spas are inherently rigid and strong, vacuum-formed from a single piece of acrylic, and then hand laid with fiberglass for structural support.
- We surround our spillover spas with paver brick and paver brick bullnose coping for a nice clean finished look.