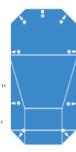

### Latham Pool Shapes

Mountain **Pond** 15'2x32' 18'x41'7"

20'x43'10"

**Kidney** 15'2"x31'4" 18'x33'5'

Mountain Lake 16'2"x30'3"

18'2"x37'6" 20'11x39'11"

Figure-8 15'2"x29'6" 18'x33'8" 20'x39'11"

Oblique 18'x15'2"x 30'10" 20'x18' x 37'

**Grecian Lazy-L** 16'6"x20'x 40'6"

San Luis Rey 18' x 16'1" x 35'1"

Roman **End** 18'x37'2"

Monterey 15'2"x16'9"x 30'6"

**Grecian True-L** 16'6"x23'6"x42'6"

Oval

15'2"x29'8' 16'x32'2" 18'x28' 18'x36' 20'x40'

Roman Lazy-L 18'x39'8"x48'8"

Lagoon

Madrid 14'-3"x16'-10"x 27'6" 16'3"x19'7"x

34'2"

Lazy-L 16'x37'x45'

18'x37'x46' 20'x38'x48'

True-L 16'x24'x42'

18'x26'x42' 20'x28'x44'

Octagon

24'2"x24'2"

Rectangle

12'x24' 14'x28' 16'x32' 18'x36' 20'x40'