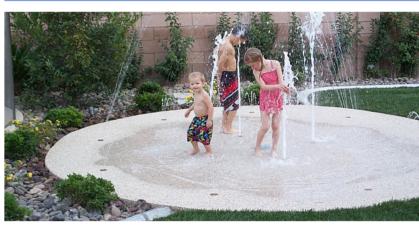

### Splash Pad

A backyard splash pad is a great complement for existing pools. A unique add-on for new pool construction, or it can be installed as a stand-alone, play-in water feature.