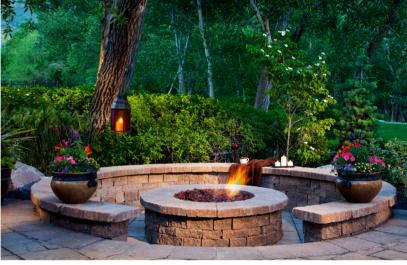

### Custom Fire Pits & Fireplaces

Our fire features offer a romantic evening accent and a comforting place to warm you in the cool night air. Pour a glass of wine and snuggle up to a warming outdoor fireplace or grab some marshmallows and toast them with the kids next to an All Seasons created custom fire pit. We can combine water elements with our fire features as well, to create soothing sounds of bubbling brooks with the hypnotic effect of the dancing flames.

#### Available Options

- Wood burning or natural gas
- Surrounding sitting walls
- Wireless ignition or manual-life

- Vented or vent free fireplace
- LED accent lighting
- Paver brick or natural veneer construction