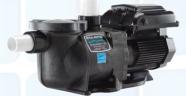

#### SuperMax™ Variable Speed Pump

SuperMax VS pumps slash energy costs by up to 80%\*, compared to conventional pool pumps. With premium features like a 24-hour real-time clock and an intuitive interface that displays watts and RPMs, they're easy to program and operate. With the SuperMax VS pump, you can enjoy big savings on your utility bill.