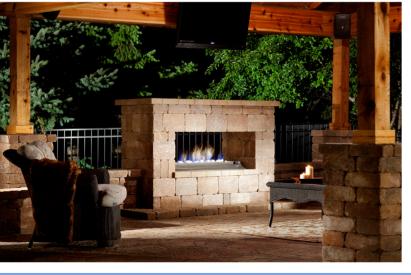

### Custom Fire Pits & Fireplaces

Our fire features offer a romantic evening accent and a comforting place to warm you in the cool night air. Pour a glass of wine and snuggle up to a warming outdoor fireplace or grab some marshmallows and toast them with the kids next to an All Seasons created custom fire pit. We can combine water elements with our fire features as well, to create soothing sounds of bubbling brooks with the hypnotic effect of the dancing flames.

#### Available Options

- Wood burning or natural gas
- Surrounding sitting walls
- Wireless ignition or manual-life

- Vented or vent free fireplace
- LED accent lighting
- Paver brick or natural veneer construction