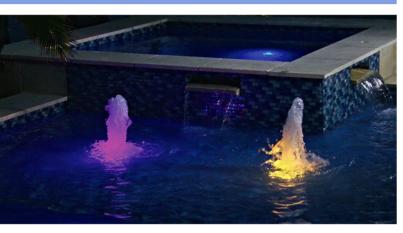

### Water Features

## Escape o your Ultimate Pool

### LED Lighted Bubbler

Whether you're in the mood to relax or entertain, ColorVision bubblers are the perfect way to showcase and enhance pool features like sun shelves, steps and beach entries. You'll be amazed as your pool comes to life with vivid color-changing LED lighting and fountain-like water movement.