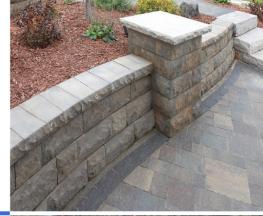

### Retaining & Sitting Walls

#### BelAir Wall 2.0®

Belair Wall® 2.0 is ideal for retaining and freestanding wall construction where aesthetics are a key consideration. The attractive multipiece design and blended colors offer an alternative look to traditional retaining wall blocks. Belair Wall 2.0 can be used in curves and corners, terraces and raised patios, or steps and columns.