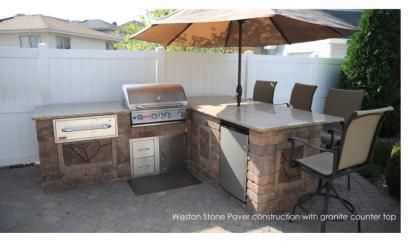

## Indulgeyourself with a Personal Oasis

At All Seasons Pools, Spas & Outdoor Living, our goal is to make sure that your house is always the center of your social network. Whether it's creating a way to cook and eat outside or creating a fire feature to have a comforting place to warm you in that cool night air, adding an outdoor cooking center, living room, or fire pit is the perfect way to finish off your backyard paradise.

### Custom Outdoor Kitchens

Outdoor cooking centers offer convenience, flavor and appeal. Our custom outdoor kitchens complete your outdoor living space by bringing the kitchen to the pool. Finished with materials to accent your pool and match your home, these centers are built around you and for you. By including everything from refrigerators and wine chillers to searing burners and more, All Seasons will provide all that you need to prepare that gourmet meal for your family and friends.

#### Available Options

- Natural stone veneer or paver brick construction
- Warming Drawer
- Stainless steel cabinets and drawers
- Refrigerators
- Custom taps to serve beer or juice

- Granite or travertine counter tops
- LED accent lighting
- A variety of different size grills available
- Umbrellas
- Chicago Brick Ovens