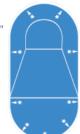

**Grecian Lazy-L** 16'6"x20'x 40'6"

San Luis Rey 18' x 16'1" x 35'1"

Roman **End** 18'x37'2"

Monterey 15'2"x16'9"x 30'6"

**Grecian True-L** 16'6"x23'6"x42'6"

Oval

15'2"x29'8' 16'x32'2" 18'x28' 18'x36' 20'x40'