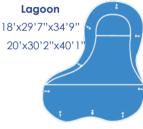

Roman Lazy-L 18'x39'8"x48'8"

Lagoon

Madrid 14'-3"x16'-10"x 27'6" 16'3"x19'7"x

34'2"

Lazy-L 16'x37'x45'

18'x37'x46' 20'x38'x48'

True-L 16'x24'x42'

18'x26'x42' 20'x28'x44'