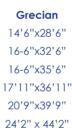

**Grecian Lazy-L** 16'6"x20'x 40'6"

San Luis Rey 18' x 16'1" x 35'1"

Roman **End** 18'x37'2"

Monterey 15'2"x16'9"x 30'6"

**Grecian True-L** 16'6"x23'6"x42'6"

Oval

15'2"x29'8' 16'x32'2" 18'x28' 18'x36' 20'x40'