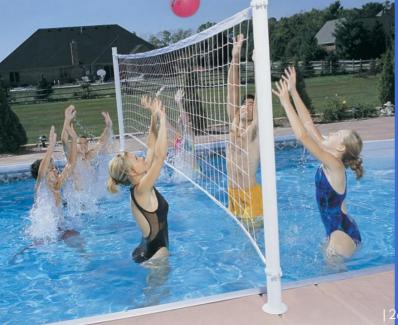

### Basketball & Volleyball

#### Basketball Volleyball Combo

Regulation size Pool Basketball set includes special color matched ball and notched powder coated aluminum post with finishing ring. Special anchor comes with finishing cap to replace post when not in use. All hardware is stainless steel. Regulation size Pool Volleyball set includes 1 1/2" dia. powder coated aluminum post, 24' net with shortening kit, adjustable height net clamps and hot colored ball. Games share 2 anchors to combine DeckVolly and DeckShoot sets. (Games cannot be played at same time).