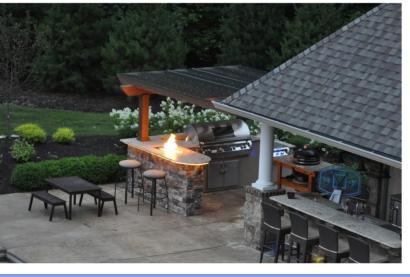

### Custom Outdoor Kitchens

Outdoor cooking centers offer convenience, flavor and appeal. Our custom outdoor kitchens complete your outdoor living space by bringing the kitchen to the pool. Finished with materials to accent your pool and match your home, these centers are built around you and for you. By including everything from refrigerators and wine chillers to searing burners and more, All Seasons will provide all that you need to prepare that gourmet meal for your family and friends.

#### Available Options

- Natural stone veneer or paver brick construction
- Warming Drawer
- Stainless steel cabinets and drawers
- Refrigerators
- Custom taps to serve beer or juice

- Granite or travertine counter tops
- LED accent lighting
- A variety of different size grills available
- Umbrellas
- Chicago Brick Ovens