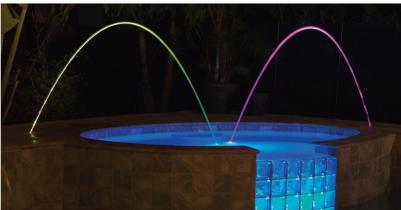

### Water Features

## Escape o your Ultimate Pool

### LED Lighted Bubbler

Whether you're in the mood to relax or entertain, ColorVision bubblers are the perfect way to showcase and enhance pool features like sun shelves, steps and beach entries. You'll be amazed as your pool comes to life with vivid color-changing LED lighting and fountain-like water movement.