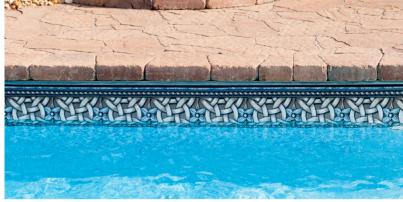

### Decking

### Coping

### Limestone / Bluestone Coping

and bull nose finish and can be manufactured in custom sizes for unique applications.

### White Aluminum Coping

All coping is made from heavy-duty, electro statically coated aluminum extrusion. Can be bent for custom shaped vinyl liner pools!

### Travertine Coping

Travertine is one of the most frequently used stones that you might see today in modern landscaping. Travertine is a natural stone tile.