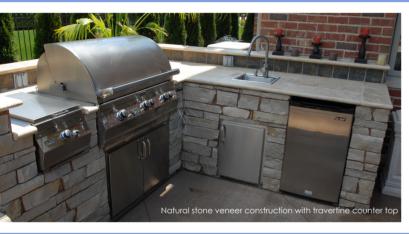

## Indulgeyourself with a Personal Oasis

At All Seasons Pools, Spas & Outdoor Living, our goal is to make sure that your house is always the center of your social network. Whether it's creating a way to cook and eat outside or creating a fire feature to have a comforting place to warm you in that cool night air, adding an outdoor cooking center, living room, or fire pit is the perfect way to finish off your backyard paradise.

### Custom Outdoor Kitchens

Outdoor cooking centers offer convenience, flavor and appeal. Our custom outdoor kitchens complete your outdoor living space by bringing the kitchen to the pool. Finished with materials to accent your pool and match your home, these centers are built around you and for you. By including everything from refrigerators and wine chillers to searing burners and more, All Seasons will provide all that you need to prepare that gourmet meal for your family and friends.

#### Available Options

- Natural stone veneer or paver brick construction
- Warming Drawer
- Stainless steel cabinets and drawers
- Refrigerators
- Custom taps to serve beer or juice

- Granite or travertine counter tops
- LED accent lighting
- A variety of different size grills available
- Umbrellas
- Chicago Brick Ovens