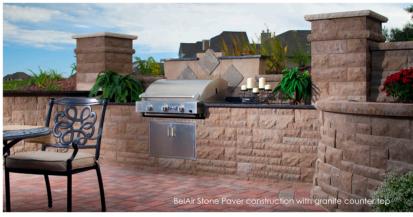

## Indulgeyourself with a Personal Oasis

At All Seasons Pools, Spas & Outdoor Living, our goal is to make sure that your house is always the center of your social network. Whether it's creating a way to cook and eat outside or creating a fire feature to have a comforting place to warm you in that cool night air, adding an outdoor cooking center, living room, or fire pit is the perfect way to finish off your backyard paradise.

### Custom Outdoor Kitchens

Outdoor cooking centers offer convenience, flavor and appeal. Our custom outdoor kitchens complete your outdoor living space by bringing the kitchen to the pool. Finished with materials to accent your pool and match your home, these centers are built around you and for you. By including everything from refrigerators and wine chillers to searing burners and more, All Seasons will provide all that you need to prepare that gourmet meal for your family and friends.

#### Available Options

- Natural stone veneer or paver brick construction
- Warming Drawer
- Stainless steel cabinets and drawers
- Refrigerators
- Custom taps to serve beer or juice

- Granite or travertine counter tops
- LED accent lighting
- A variety of different size grills available
- Umbrellas
- Chicago Brick Ovens