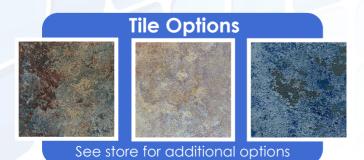

### Customizing Options

When designing your Shotcrete pool or spa, selections are made for the tile border around the perimeter walls and a selection for a plastered finish that will add sparkle to your water.