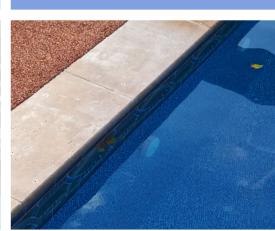

### Coping

### Paver Brick Coping

The smooth surface of the bullnose paver offers many opportunities that are only limited by your imagination. Whether you are looking for something to surround your pool or searching for a unique step application, Belgard's bullnose paver is the answer.

Give your pool the natural warm look of Weston Wall Cap style brick coping. Brick coping works hand-in-hand to create a stunning and inviting centerpiece to your backyard landscape.