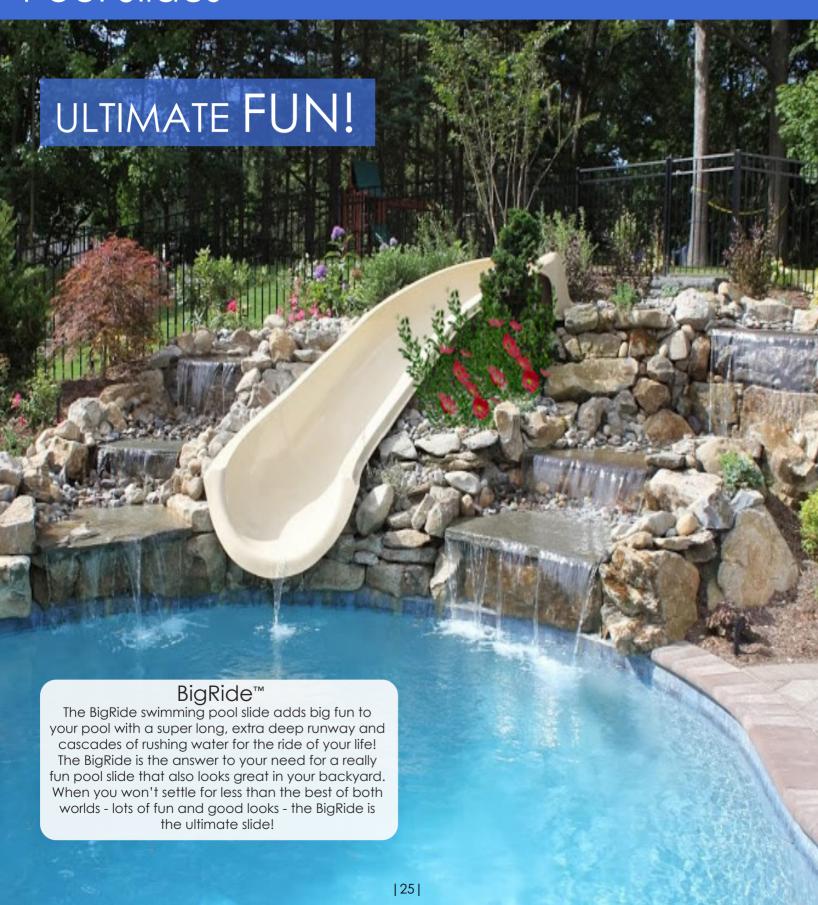

rtion that is common with autocover ropes, making it easier to install and operate with fewer adjustments.



Navy, Royal, Light Blue, Green, Tan, Brown, Gray, Charcoal, Black

#### Peace Of Mind

A safety pool cover offers numerous benefits for swimming pool owners, but the benefit that trumps them all is that they prevent drowning.

As a safety device, the cover acts as a horizontal fence, completely sealing off the pool and preventing accidental access to the pool water by children, pets, and uninvited visitors.

And while there's no substitute for proper supervision, your pool can be protected even when you're not around. It's the ultimate safety barrier that no pool should be without.





### Diving Boards













### **Pool Slides**



## SERIOUS FUN!





### **Pool Slides**





### Basketball & Volleyball

#### Basketball Volleyball Combo

Regulation size Pool Basketball set includes special color matched ball and notched powder coated aluminum post with finishing ring. Special anchor comes with finishing cap to replace post when not in use. All hardware is stainless steel. Regulation size Pool Volleyball set includes 1 1/2" dia. powder coated aluminum post, 24' net with shortening kit, adjustable height net clamps and hot colored ball. Games share 2 anchors to combine DeckVolly and DeckShoot sets. (Games cannot be played at same time).

#### Swim-N-Dunk Basketball Game

The Swim N' Dunk Residential Challenge Salt Friendly Dual Post Basketball Game features a SealedSteel coated, one-piece upright frame and rim. The continuous uprights require less hardware an