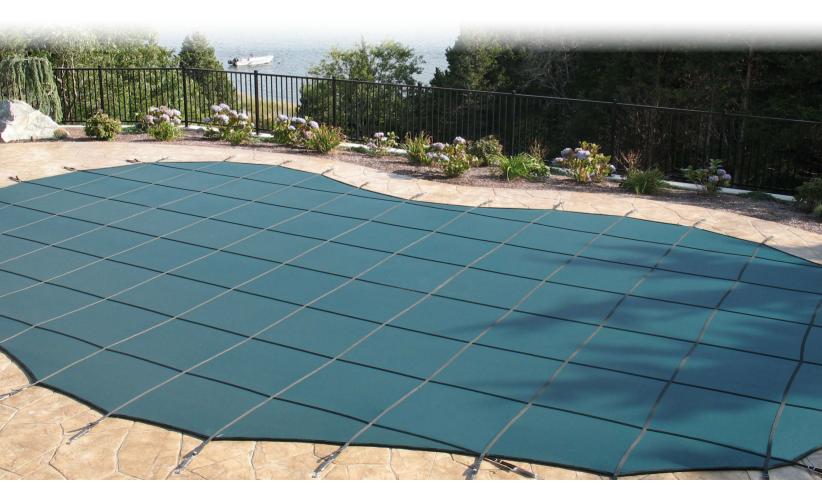

### Winter Safety Covers

#### Mesh Safety Covers

Mesh winter covers provide excellent winter protection and are perfect if you live in an area that receives heavy snow fall during winter months. Mesh covers are great that melting snow, melting ice, and rain will drip through the cover into the pool, preventing a buildup of water on top of the cover.