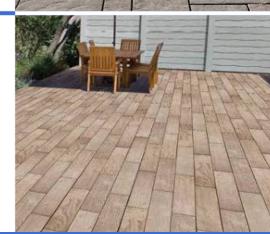

#### **Color Selection**

Borealis® Paver Slab

The look of hardwood flooring is now available outdoors with this wood look-a-like patio slab made of concrete. It will have you guessing whether it's hardwood or concrete. Borealis looks and feels like wood planks, is offered in three alluring colors and most importantly, it's maintenance-free. That means no deck staining, wood-treating or woodrotting, ever.