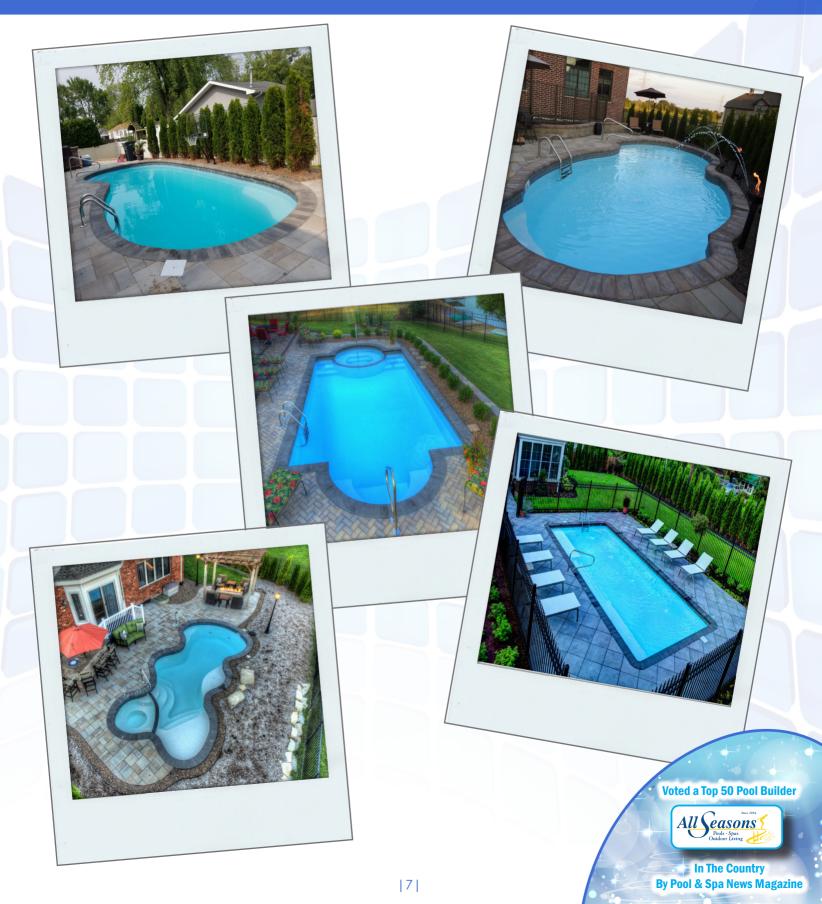

### Vinyl Liner Pools

**All Seasons Pools, Spas & Outdoor Living** also offers customers 'smooth sailing' in a vinyl liner pool. We have a variety of patterns and 3-D designs to pick from for a lining that's soft to the touch, fits the pool like a wet suit, and is very easy to clean and maintain.

### Vinyl Liner Options

Creating a backyard oasis that fits your personal style is always the first step. The pattern collections will allow you to create a unique look to your personalized vision. Vinyl is a luxurious pool surface. It's soft, smooth texture alleviates the rough effects of other surfaces and allows you to create a designer look for your backyard escape.