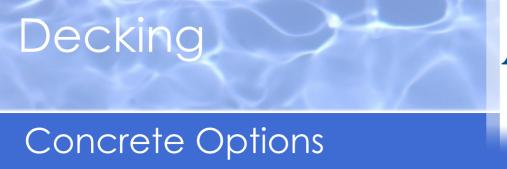

### Decking

#### Pavers

#### Origins® Paver

Maximum efficiency meets dazzling design. Origins emulates the look and texture of natural stone with the convenience of modular sizing. Three shapes allow for a wide variety of design options, giving homeowners the ability to create eye-catching patios, walkways and more, with a natural slate appearance.

#### **Broom Finished Concrete**

Standard concrete, broom finished, with controlled expansion joints to add style.

### **Dyed Concrete**

Combining the stability of concrete with the enticing colors of stone and brick, dyed concrete offers beautiful alternatives for homeowners. Many different colors to choose from.

#### Stamped Concrete

Also known as patterned concrete and is designed to resemble brick, slate, or tile on the pool deck surface.