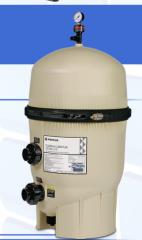

### Pool and Spa Filters

#### Clean & Clear Plus™ Cartridge Filter

Clean & Clear® Plus Filters have a corrosion resistant injection molded filter tank featuring superior strength and reliability. The cartridge assembly uses four easy to clean, non-woven, polyester cartridges.