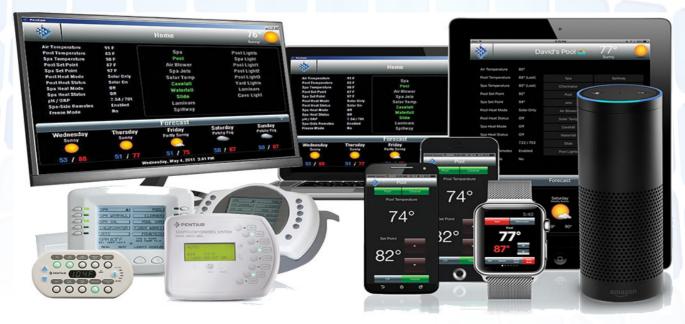

### Pool & Spa Automation

EasyTouch® & Screenlogic®

The EasyTouch® Control System family offers a new level of control for homeowner's looking for an affordable, easy to use pool/spa control system.

EasyTouch allows full control of all pool/spa features including advanced options such as colored lighting and IntelliChlor® Salt Chlorine Generator support.

Every EasyTouch system includes an easy to use control panel that is built into the outdoor enclosure. This control panel allows for full system setup, programmability, and everyday operation. In addition, there are several other available remote interface choices as shown below.