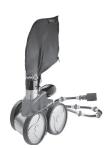

# POLARIS® TR35P

## **INGROUND POOL CLEANER**

One of our most powerful and durable automatic pool cleaners easily connects to a dedicated pressure line. Powered by triple jets and a separate booster pump, the Polaris TR35P is suitable for all in-ground pools. It sweeps, scrubs, and vacuums the bottom, walls, and steps of the pool trapping large debris like leaves and pebbles in its own filter bag.