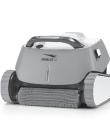

# ABOVE GROUND ROBOTIC CLEANER

 Deep cleans with a powerful, highspeed scrubbing brush

Top-access filtration basket makes debris removal fast and easy

 Captures large and fine debris with mesh filtration basket

At home in pools up to 40-ft long with durable 40-ft power cord

GROUND