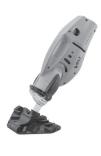

## **VOLT FX-8LXI® - HAND-HELD BATTERY POWERED**

Powerful and easy to use, this vacuum is completely independent from main filtration systems. To operate, attach the Volt FX-8Li to any standard telescopic pool pole, turn the unit on, and you are ready to vacuum.