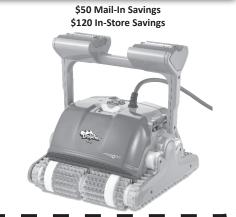

# **DOLPHIN® SUPREME M600**

Pool cleaning on another level. The newly designed M600 was engineered with groundbreaking technologies and customizable features, ushering in a new era of maximum pool cleaning performance. With the MyDolphin Plus app, the M600 allows you to make your pool perfect from anywhere, anytime.