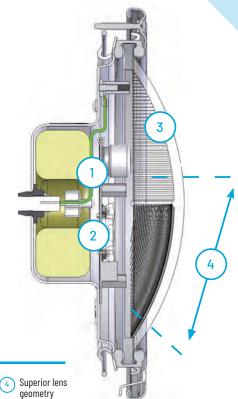

#### **BETTER LIGHT DISPERSION.**

The innovative lens geometry and reflector design of the IntelliBrite 5g Lights provide a choice in positioning based on a pool's shape and layout. The default wide mode is used for lights in the side of pools, while the narrow mode is used for lighting under diving boards and can illuminate the length of the pool. Plus, the IntelliBrite 5g's light beam distribution eliminates "hot spots" and glare.