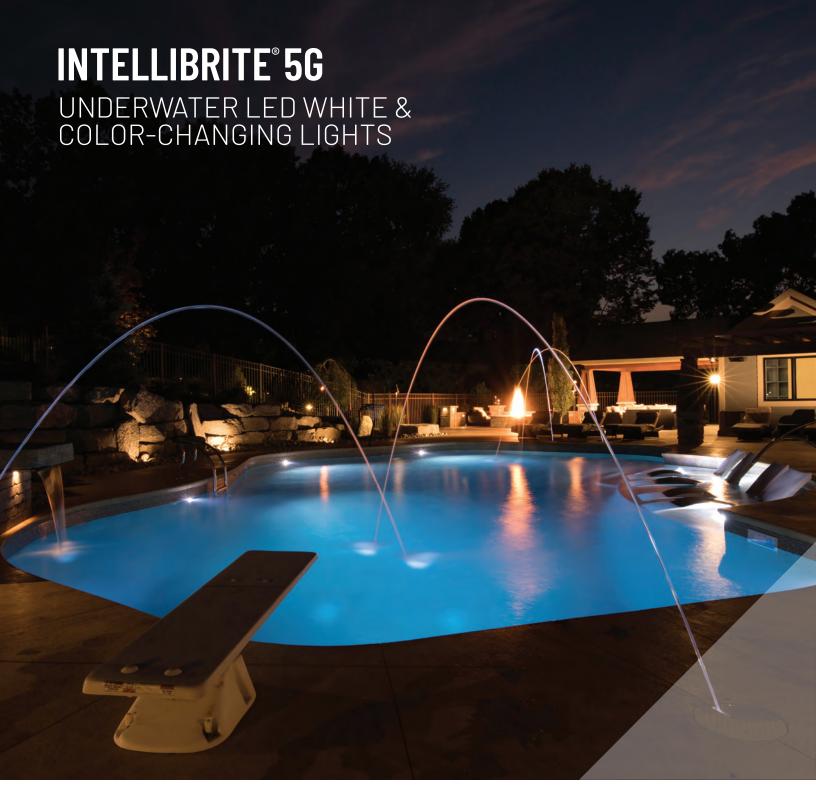

## **EVENING POOL ENJOYMENT**

IntelliBrite® 5G Color-Changing Underwater LED Lights provide vivid illumination. Consumes only 26 watts for pool lights and 18 watts for spa lights, IntelliBrite 5G Lights also use significantly less energy than traditional incandescent and halogen pool lights.

#### POOLSIDE NIGHTS GO FROM GREAT TO SPECTACULAR.

44.01.00

IntelliBrite 5G Lights offer a virtually endless range of dramatic underwater lighting effects. With five vibrant, fixed colors and seven light shows, IntelliBrite 5G Lights provide a wide spectrum of options at your command.\*