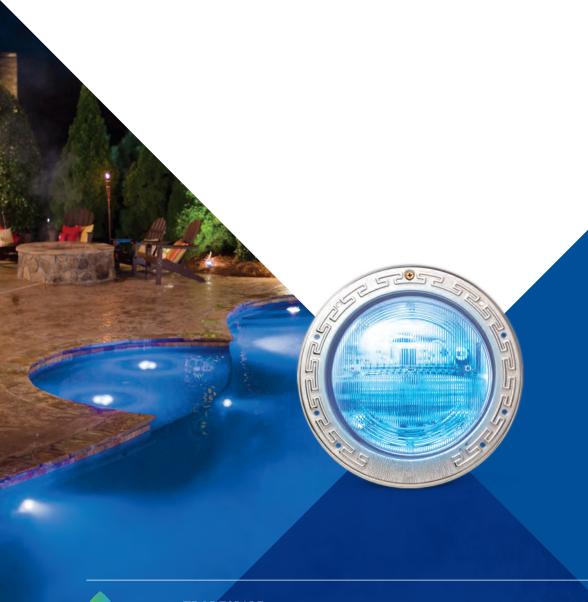

# INTELLIBRITE® 5G

UNDERWATER LED LIGHTS

PENTAIR.COM

## **EVENING POOL ENJOYMENT**

IntelliBrite® 5G Color-Changing Underwater LED Lights provide vivid illumination. Consumes only 26 watts for pool lights and 18 watts for spa lights, IntelliBrite 5G Lights also use significantly less energy than traditional incandescent and halogen pool lights.

#### POOLSIDE NIGHTS GO FROM GREAT TO SPECTACULAR.

44.01.00

IntelliBrite 5G Lights offer a virtually endless range of dramatic underwater lighting effects. With five vibrant, fixed colors and seven light shows, IntelliBrite 5G Lights provide a wide spectrum of options at your command.\*