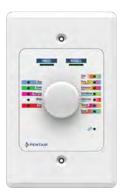

Enjoy fast and easy control of pool lighting with the Pentair automation including the Pentair IntelliCenter® Pool Control System or the optional Color Sync™ Controller for Pentair Color LED Pool lights.

Color Sync™ Controller for Pentair Color LED **Pool Lights** 