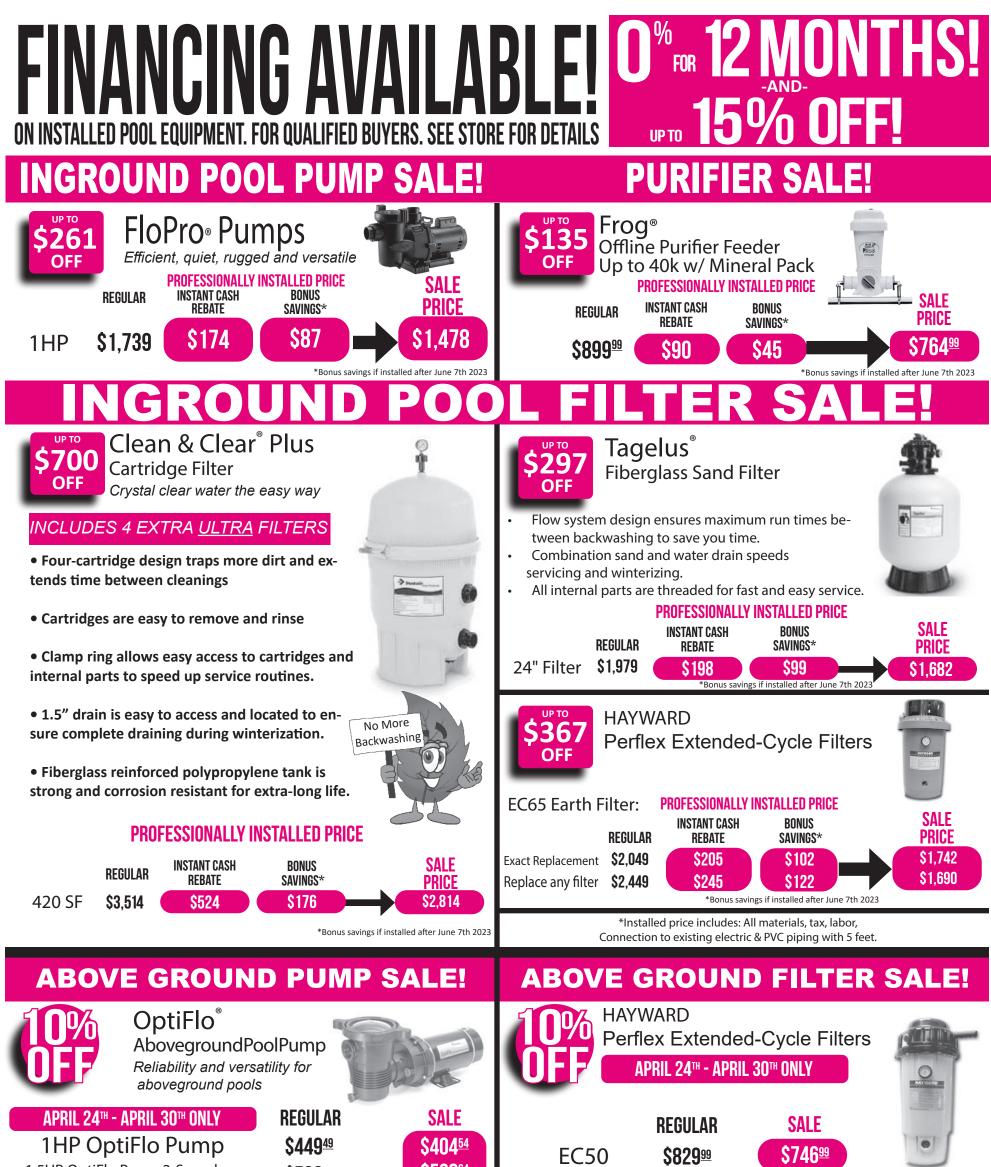

## **ABOVE GROUND PUMP AND FILTER COMBINATIONS!**

APRIL 24<sup>™</sup> - APRIL 30<sup>™</sup> ONLY HAYWARD REGULAR SALE Perflex Extended-Cycle Filters \$1,043<sup>99</sup> \$1,159<u>99</u> DE Filter EC40, With 1.0HP Pump & Hose Kit..... Clean & Clear Aboveground Cartridge Filter REGULAR **SALE** Clean, clear, inviting...and easy! Cartridge Filter 75SF, 1HP Pump & Hose Kit...... \$95049 \$855<sup>44</sup> \$916<sup>64</sup> Cartridge Filter 100SF, 1HP Pump & Hose Kit...... \$1,01849 Cartridge Filter 150SF, 1HP Pump & Hose Kit...... \$1,11849 \$1,006<sup>64</sup>

\*Some restrictions may apply. See store for details. Not valid with any other offer or on prior sales. Whilte Supplies Last